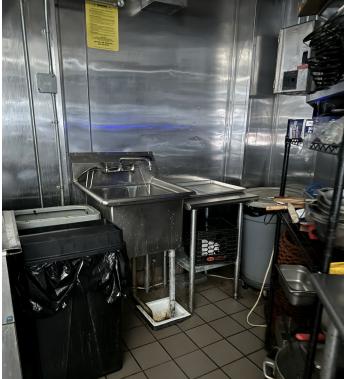

### **HOOD:**

Ansul fire suppression system Prep sink Prep table Four (4) hanging supply stainless steel shelves One (1) wire rack shelf Separate hand wash sink Two-station dishwashing sink One (1) commercial Hobart dishwasher Hanging drying rack Potato cutter Three-split HVAC system Mitsubishi Two (2) fire extinguishers