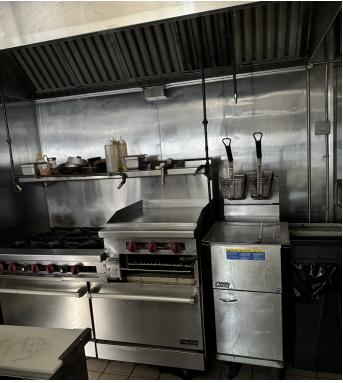

### **KITCHEN:**

One (1) regular bathroom

One (1) deli prep refrigerator

One (1) gas fueled Pitco deep fryer One (1) Sandwich press Thermatek 6' range gas stove with flat top and salamander, plus two (2) double ovens