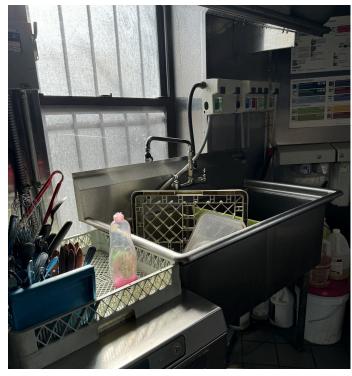

### **HOOD:**

Ansul fire suppression system Prep sink Prep table Four (4) hanging supply stainless steel shelves One (1) wire rack shelf Separate hand wash sink Two-station dishwashing sink One (1) commercial Hobart dishwasher Hanging drying rack Potato cutter Three-split HVAC system Mitsubishi Two (2) fire extinguishers