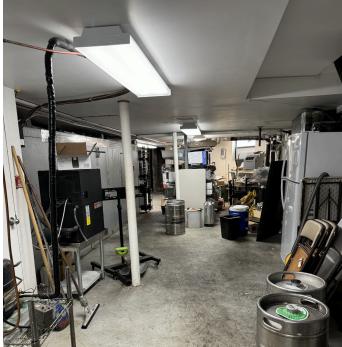

#### **BASEMENT:**

One (1) split system Two (2) double walk-in refrigerators Small freezer chest Regular, residential refrigerator Electric and gas tankless water heater Micro Matic glycol chiller Co2 nitrogen mixer 8' large double sided storage rack 6' storage rack One (1) wire rack shelf (small) One (1) grease trap