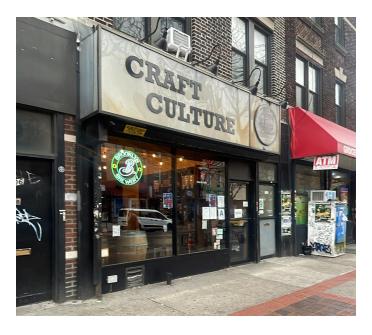

## TURNKEY RESTAURANT WITH COMMERCIAL COOKING GAS • FULLY VENTED ON MYRTLE AVENUE

# **5904 MYRTLE AVENUE**

LOCATED BETWEEN STEPHEN STREET AND FOREST AVENUE

- Business sale and lease of this Turnkey well-known Ridgewood establishment with commercial cooking gas, fully vented.
- 1,140 square feet (approximate) plus basement.
- 20 FT of frontage for excellent exposure.
- Prime retail location on the busiest retail block in Ridgewood which boasts heavy foot traffic.
- Large windows bring abundant natural light and visibility.
- Large basement with two separate entrances (street and interior entrances).
- Mitsubishi HVAC systems in place.
- The whole space is ADA compliant.
- Opportunity for liquor license.
- CONTACT US FOR KEY MONEY DETAILS