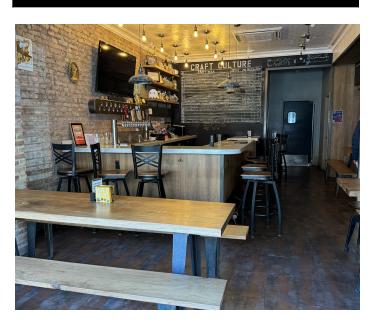

### **FRONT ROOM:**

Electric Air Curtain Trap Draft Beer System 26 draft lines Point of sale system and cash drawer Two (2) mini refrigerators One (1) deli meat refrigerator Ice machine (mini) Three station sink Separate hand wash station Counter top sink Two (2) flat-screen televisions. One (1) ADA compliant bathroom

### **KITCHEN:**

One (1) regular bathroom

One (1) deli prep refrigerator

One (1) gas fueled Pitco deep fryer One (1) Sandwich press Thermatek 6' range gas stove with flat top and salamander, plus two (2) double ovens