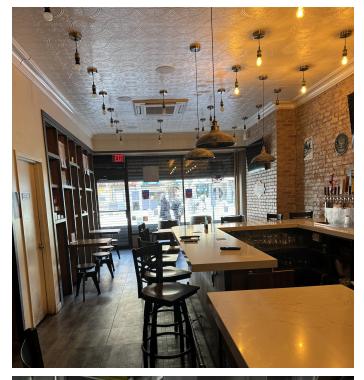

### **FRONT ROOM:**

Electric Air Curtain Trap Draft Beer System 26 draft lines Point of sale system and cash drawer Two (2) mini refrigerators One (1) deli meat refrigerator Ice machine (mini) Three station sink Separate hand wash station Counter top sink Two (2) flat-screen televisions. One (1) ADA compliant bathroom