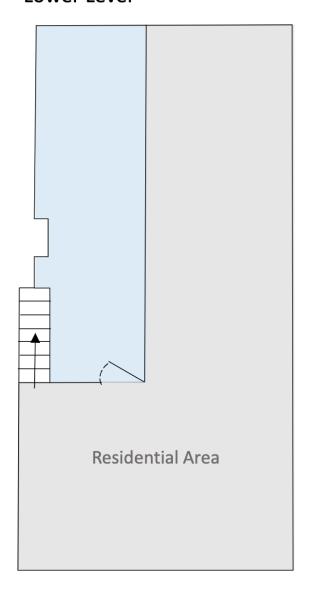

### RETAIL SPACE IN CLINTON HILL. 300 SQUARE FEET PLUS OVERSIZED BASEMENT STORAGE



#### **LICENSED BROKER & PRINCIPAL**

DANIEL BARCELOWSKY

PHONE: 646.373.7944

E- MAIL: DANIEL@EVRGREALTY.COM



# **598 MYRTLE AVENUE**

LOCATED BETWEEN TAAFFE PLACE AND CLASSON AVENUE

- 300 square feet space (approx), plus oversized basement storage.
- Expansive glass facade, bringing abundant natural light and visibility.
- The space includes a ground -floor bathroom.
- Around the corner from Pratt Institute.
- Close to the Brooklyn-Queens Expressway.
- Easy to access by the G train at Classon Avenue, this space is also close to multiple bus lines.

# \$2,695/MONTH



FLOORPLAN:

## **Ground Floor**



### **Lower Level**



Myrtle Ave 13' Frontage