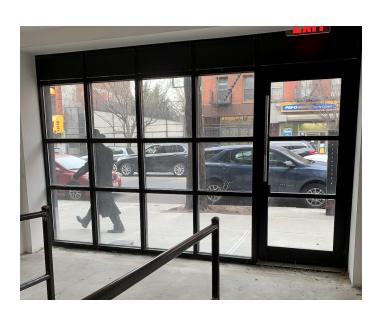

# **598 MYRTLE AVENUE**

LOCATED BETWEEN TAAFFE PLACE AND CLASSON AVENUE

- 300 square feet space (approx), plus oversized basement storage.
- Expansive glass facade, bringing abundant natural light and visibility.
- The space includes a ground -floor bathroom.
- Around the corner from Pratt Institute.
- Close to the Brooklyn-Queens Expressway.
- Easy to access by the G train at Classon Avenue, this space is also close to multiple bus lines.