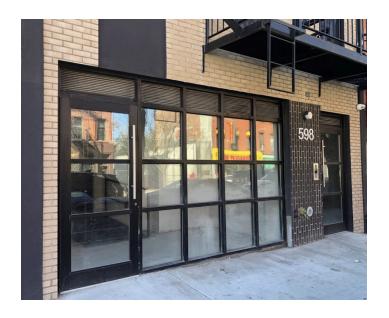

# **598 MYRTLE AVENUE**

LOCATED BETWEEN TAAFFE PLACE AND CLASSON AVENUE

- 300 square feet space (approx), plus oversized basement storage.
- Expansive glass facade, bringing abundant natural light and visibility.
- The space includes a ground -floor bathroom.
- Around the corner from Pratt Institute.
- Close to the Brooklyn-Queens Expressway.
- Easy to access by the G train at Classon Avenue, this space is also close to multiple bus lines.