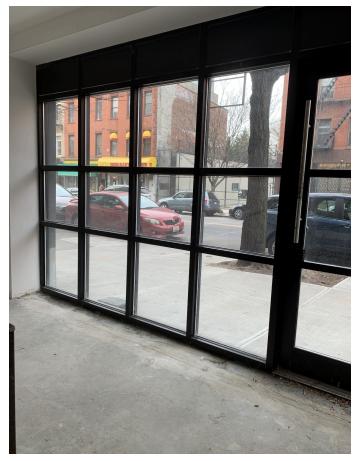

# **598 MYRTLE AVENUE**

LOCATED BETWEEN TAAFFE PLACE AND CLASSON AVENUE

- 300 square feet space (approx), plus oversized basement storage.
- Expansive glass facade, bringing abundant natural light and visibility.
- The space includes a ground -floor bathroom.
- Around the corner from Pratt Institute.
- Close to the Brooklyn-Queens Expressway.
- Easy to access by the G train at Classon Avenue, this space is also close to multiple bus lines.