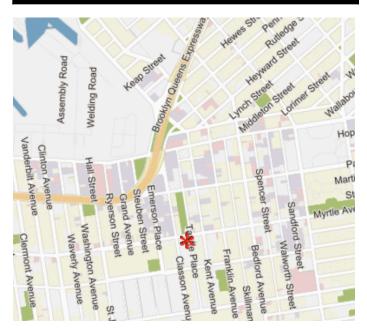

# **598 MYRTLE AVENUE**

LOCATED BETWEEN TAAFFE PLACE AND CLASSON AVENUE

- 300 square feet space (approx), plus oversized basement storage.
- Expansive glass facade, bringing abundant natural light and visibility.
- The space includes a ground -floor bathroom.
- Around the corner from Pratt Institute.
- Close to the Brooklyn-Queens Expressway.
- Easy to access by the G train at Classon Avenue, this space is also close to multiple bus lines.