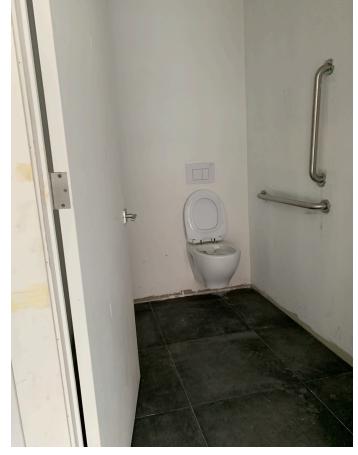

# **598 MYRTLE AVENUE**

LOCATED BETWEEN TAAFFE PLACE AND CLASSON AVENUE

- 300 square feet space (approx), plus oversized basement storage.
- Expansive glass facade, bringing abundant natural light and visibility.
- The space includes a ground -floor bathroom.
- Around the corner from Pratt Institute.
- Close to the Brooklyn-Queens Expressway.
- Easy to access by the G train at Classon Avenue, this space is also close to multiple bus lines.