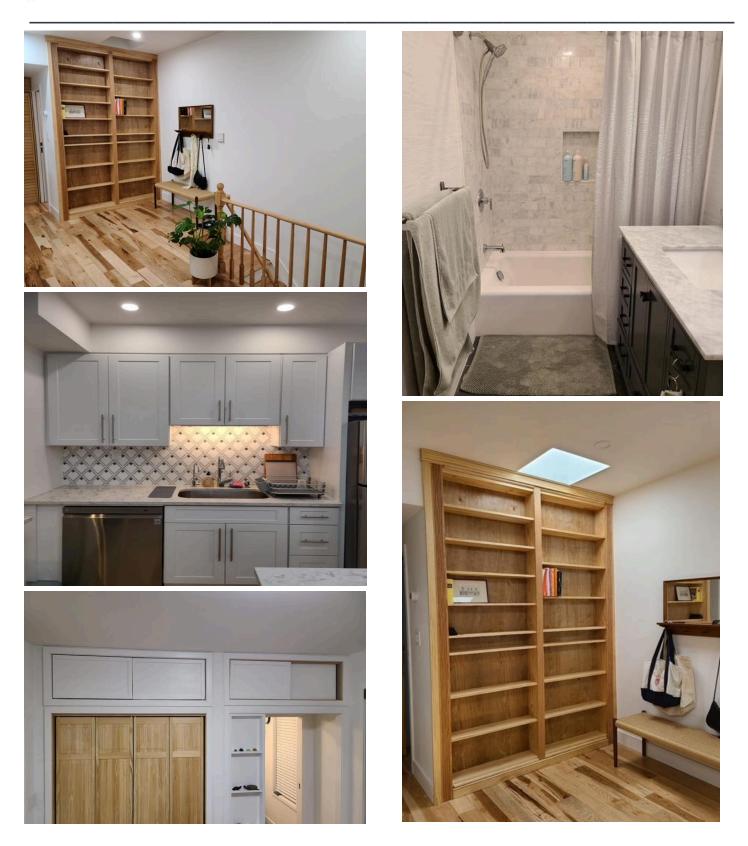

## 41-43 150TH STREET

LOCATED BETWEEN BARCLAY AVENUE AND SANFORD AVENUE

- Excellent owner/user opportunity or investment opportunity for someone to live in a fully gut renovated apartment and collect income from the store, or rent out the apartment and collect easy passive income.
- This mixed-use building has 1 fully renovated residential unit (DELIVERED VACANT) and 1 commercial space (occupied), and it is located in Murray Hill, Queens.
- The fully gut-renovated 2 bedroom/2 bathroom turn-key residential unit features heated hardwood floors, new skylights, stainless steel LG appliances, beautiful built-out bookshelf and closet.
- The ground floor commercial space offers a great floor plan with over 900 square feet.
- The commercial space is currently occupied at \$2,850/month which expires June 30. The commercial tenant has been there for well over 5 years and has impeccable payment history. The current lease has an option for two more years (contingent to mutual agreement).
- ERV system in place, which consistently brings in outside air, filters it, and takes any inside air out.
- The building measures 20' x 45', and a total of 1,800 square feet.
- The property sits on a lot measuring 20' x 45' and 900 SF.
- One block away from the Long Island Rail Road (LIRR) for easy access to Manhattan.