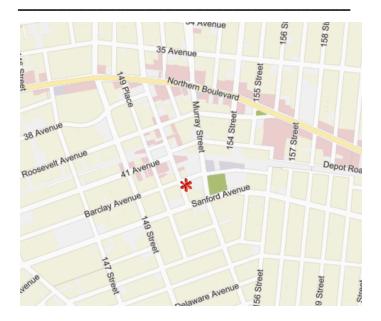

## 41-43 150TH STREET

LOCATED BETWEEN BARCLAY AVENUE AND SANFORD AVENUE

- Excellent owner/user opportunity or investment opportunity for someone to live in a fully gut renovated apartment and collect income from the store, or rent out the apartment and collect easy passive income.
- This mixed-use building has 1 fully renovated residential unit (DELIVERED VACANT) and 1 commercial space (occupied), and it is located in Murray Hill, Queens.
- The fully gut-renovated 2 bedroom/2 bathroom turn-key residential unit features heated hardwood floors, new skylights, stainless steel LG appliances, beautiful built-out bookshelf and closet.
- The ground floor commercial space offers a great floor plan with over 900 square feet.
- The commercial space is currently occupied at \$2,850/month which expires June 30. The commercial tenant has been there for well over 5 years and has impeccable payment history. The current lease has an option for two more years (contingent to mutual agreement).
- ERV system in place, which consistently brings in outside air, filters it, and takes any inside air out.
- The building measures 20' x 45', and a total of 1,800 square feet.
- The property sits on a lot measuring 20' x 45' and 900 SF.
- One block away from the Long Island Rail Road (LIRR) for easy access to Manhattan.