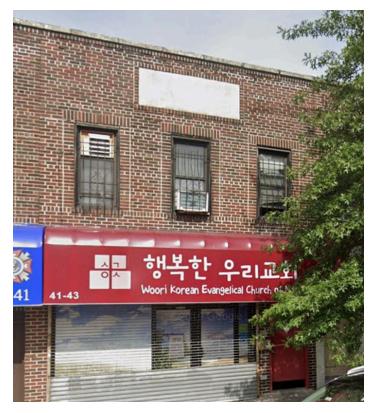

## 41-43 150TH STREET

LOCATED BETWEEN BARCLAY AVENUE AND SANFORD AVENUE

- Excellent owner/user opportunity or investment opportunity for someone to live in a fully gut renovated apartment and collect income from the store, or rent out the apartment and collect easy passive income.
- This mixed-use building has 1 fully renovated residential unit (DELIVERED VACANT) and 1 commercial space (occupied), and it is located in Murray Hill, Queens.
- The fully gut-renovated 2 bedroom/2 bathroom turn-key residential unit features heated hardwood floors, new skylights, stainless steel LG appliances, beautiful built-out bookshelf and closet.
- The ground floor commercial space offers a great floor plan with over 900 square feet.
- The commercial space is currently occupied at \$2,850/month which expires June 30. The commercial tenant has been there for well over 5 years and has impeccable payment history. The current lease has an option for two more years (contingent to mutual agreement).
- ERV system in place, which consistently brings in outside air, filters it, and takes any inside air out.
- The building measures 20' x 45', and a total of 1,800 square feet.
- The property sits on a lot measuring 20' x 45' and 900 SF.
- One block away from the Long Island Rail Road (LIRR) for easy access to Manhattan.