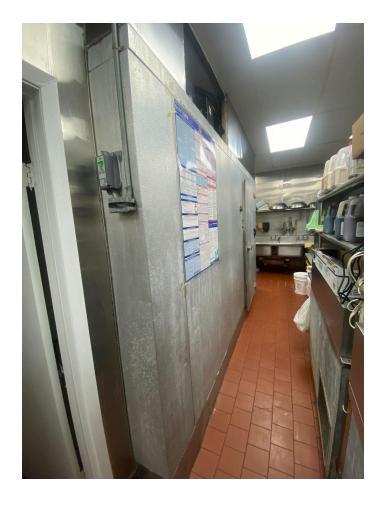

# **Cold & Dry Storage •** 1 Soda Refrigerator (Beverage Air)

- 1 Under Counter Refrigerator (BlueAir)
- 1 Stand Freezer (Frigidaire)
- 1 Walk-In Refrigerator (6' x 12')
- 3 Freezers (Whirlpool, Frigidaire, Forget)
- 1 Countertop Refrigerator Display Case (71", Emperor's Select)
- 1 Prep Table with Refrigerated Base (YL & JNY)
- 40 Stainless Steel Food Containers