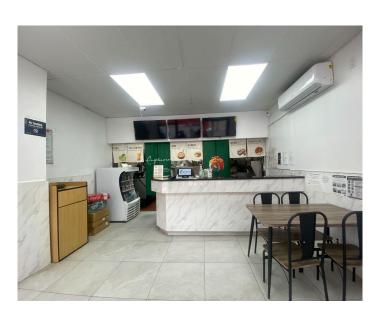

### Seating & Front of House

- 12 Dining Chairs
- 2 Dining Tables (Each Seats 4)
- 1 Trash Table (23"x23"x44")
- 3 Vizio TVs (Used for Menu Display)
- 1 Cashier Table (114")
- 1 Telephone (AT&T, Two Lines)
- 2 Wireless Telephones (VTech)
- Receipt Printers (2 Rongta, 1 Chowbus)