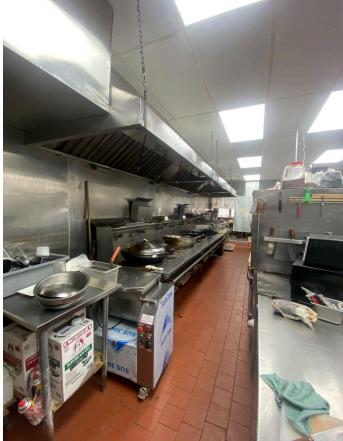

# **Cooking & Food Prep** • 1 3-Compartment Sink (Advance)

- 2 Oil Fryers Gas (Pitco)
- 1 Countertop Gas Griddle (Pantin)
- 1 7-Wok Station w/ 6 Woks (American Gas Association)
- 1 23' Hood
- 1 Gas Rice Cooker (Rinnai)
- 1 Rice Cooler (Accurice)
- 3 Rice Warmers (Electric, H Tar Hong)
- 1 Wireless Rice Warmer (Empire Select)
- 2 Rice Warmer Tables with Built-In Holes
- 1 Soup Warmer (4 Pots Win Restaurant Equip)