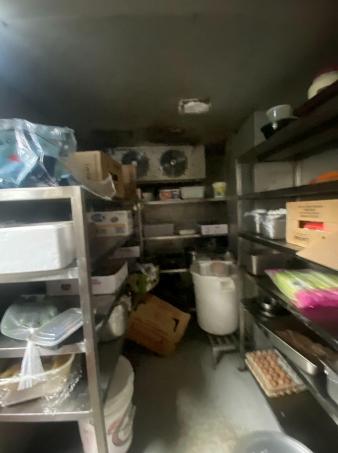

# **Cold & Dry Storage •** 1 Soda Refrigerator (Beverage Air)

- 1 Under Counter Refrigerator (BlueAir)
- 1 Stand Freezer (Frigidaire)
- 1 Walk-In Refrigerator (6' x 12')
- 3 Freezers (Whirlpool, Frigidaire, Forget)
- 1 Countertop Refrigerator Display Case (71", Emperor's Select)
- 1 Prep Table with Refrigerated Base (YL & JNY)
- 40 Stainless Steel Food Containers