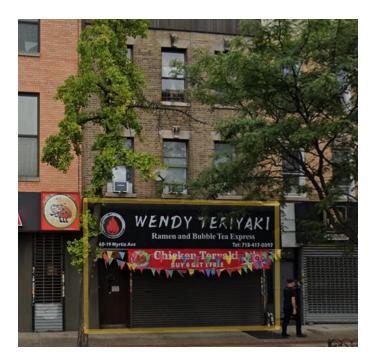

### ESTABLISHED FOOD BUSINESS-COMMERCIAL COOKING GAS-FULLY VENTED-9.5 YEAR LEASE-HIGH TRAFFIC

## **60-19 MYRTLE AVENUE**

OCATED BETWEEN 60TH STREET AND 60TH LANE

- Prime Myrtle Avenue location with guaranteed foot traffic
- 20 feet of frontage on Ridgewood's busiest avenue.
- 832 square feet plus full basement
- Fully equipped and fully vented kitchen with commercial gas line
- Highly rated business with loyal local customer base
- Business and lease available together turnkey operation
- Equipment list included (see second page for full inventory)
- Ideal for restaurant, café, or food service use
- High-visibility storefront in a busy residential and commercial corridor
- Contact us for key money details