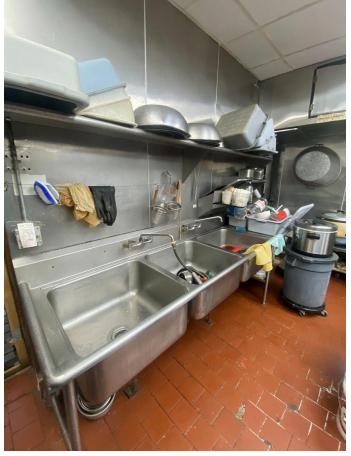

# **Cooking & Food Prep** • 1 3-Compartment Sink (Advance)

- 2 Oil Fryers Gas (Pitco)
- 1 Countertop Gas Griddle (Pantin)
- 1 7-Wok Station w/ 6 Woks (American Gas Association)
- 1 23' Hood
- 1 Gas Rice Cooker (Rinnai)
- 1 Rice Cooler (Accurice)
- 3 Rice Warmers (Electric, H Tar Hong)
- 1 Wireless Rice Warmer (Empire Select)
- 2 Rice Warmer Tables with Built-In Holes
- 1 Soup Warmer (4 Pots Win Restaurant Equip)

### Other • 2 Hand Wash Sinks

- 1 Bathroom
- 1 Trash Can with Cover