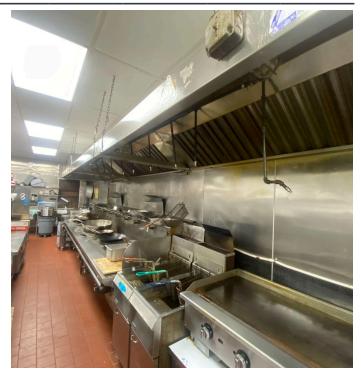

# **Cooking & Food Prep** • 1 3-Compartment Sink (Advance)

- 2 Oil Fryers Gas (Pitco)
- 1 Countertop Gas Griddle (Pantin)
- 1 7-Wok Station w/ 6 Woks (American Gas Association)
- 1 23' Hood
- 1 Gas Rice Cooker (Rinnai)
- 1 Rice Cooler (Accurice)
- 3 Rice Warmers (Electric, H Tar Hong)
- 1 Wireless Rice Warmer (Empire Select)
- 2 Rice Warmer Tables with Built-In Holes
- 1 Soup Warmer (4 Pots Win Restaurant Equip)