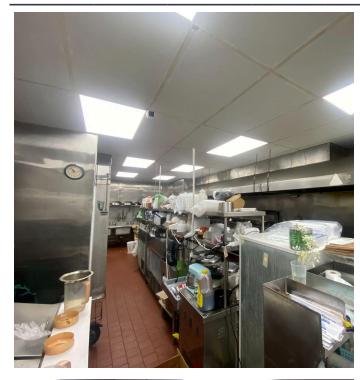

# **Cold & Dry Storage •** 1 Soda Refrigerator (Beverage Air)

- 1 Under Counter Refrigerator (BlueAir)
- 1 Stand Freezer (Frigidaire)
- 1 Walk-In Refrigerator (6' x 12')
- 3 Freezers (Whirlpool, Frigidaire, Forget)
- 1 Countertop Refrigerator Display Case (71", Emperor's Select)
- 1 Prep Table with Refrigerated Base (YL & JNY)
- 40 Stainless Steel Food Containers

# **Cooking & Food Prep** • 1 3-Compartment Sink (Advance)

- 2 Oil Fryers Gas (Pitco)
- 1 Countertop Gas Griddle (Pantin)
- 1 7-Wok Station w/ 6 Woks (American Gas Association)
- 1 23' Hood
- 1 Gas Rice Cooker (Rinnai)
- 1 Rice Cooler (Accurice)
- 3 Rice Warmers (Electric, H Tar Hong)
- 1 Wireless Rice Warmer (Empire Select)
- 2 Rice Warmer Tables with Built-In Holes
- 1 Soup Warmer (4 Pots Win Restaurant Equip)

- 1 Marinate Food Machine (Advance)
- 1 Meat Cutter (Ling Cian Pai)
- 1 Tea Mixer (Madin)
- 3 Tea Warmers (China)
- 1 Powder Mixer (Kitchen in the Box)
- 1 Onion Cutter (Dominion)
- 1 2-Layer Steam Unit (Stainless Steel, China)
- 1 Water Steamer Machine (China for hot/cold water)