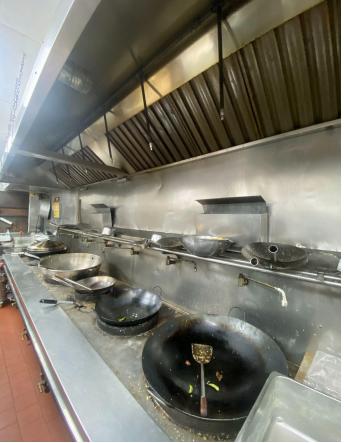

# **Cooking & Food Prep** • 1 3-Compartment Sink (Advance)

- 2 Oil Fryers Gas (Pitco)
- 1 Countertop Gas Griddle (Pantin)
- 1 7-Wok Station w/ 6 Woks (American Gas Association)
- 1 23' Hood
- 1 Gas Rice Cooker (Rinnai)
- 1 Rice Cooler (Accurice)
- 3 Rice Warmers (Electric, H Tar Hong)
- 1 Wireless Rice Warmer (Empire Select)
- 2 Rice Warmer Tables with Built-In Holes
- 1 Soup Warmer (4 Pots Win Restaurant Equip)