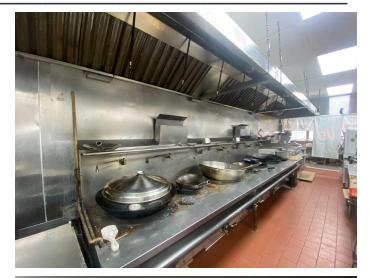

# **Cooking & Food Prep** • 1 3-Compartment Sink (Advance)

- 2 Oil Fryers Gas (Pitco)
- 1 Countertop Gas Griddle (Pantin)
- 1 7-Wok Station w/ 6 Woks (American Gas Association)
- 1 23' Hood
- 1 Gas Rice Cooker (Rinnai)
- 1 Rice Cooler (Accurice)
- 3 Rice Warmers (Electric, H Tar Hong)
- 1 Wireless Rice Warmer (Empire Select)
- 2 Rice Warmer Tables with Built-In Holes
- 1 Soup Warmer (4 Pots Win Restaurant Equip)