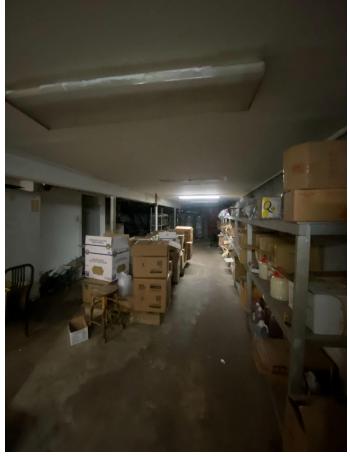

## **60-19 MYRTLE AVENUE**

OCATED BETWEEN 60TH STREET AND 60TH LANE

- Prime Myrtle Avenue location with guaranteed foot traffic
- 20 feet of frontage on Ridgewood's busiest avenue.
- 832 square feet plus full basement
- Fully equipped and fully vented kitchen with commercial gas line
- Highly rated business with loyal local customer base
- Business and lease available together turnkey operation
- Equipment list included (see second page for full inventory)
- Ideal for restaurant, café, or food service use
- High-visibility storefront in a busy residential and commercial corridor
- Contact us for key money details

# **Cold & Dry Storage •** 1 Soda Refrigerator (Beverage Air)

- 1 Under Counter Refrigerator (BlueAir)
- 1 Stand Freezer (Frigidaire)
- 1 Walk-In Refrigerator (6' x 12')
- 3 Freezers (Whirlpool, Frigidaire, Forget)
- 1 Countertop Refrigerator Display Case (71", Emperor's Select)
- 1 Prep Table with Refrigerated Base (YL & JNY)
- 40 Stainless Steel Food Containers