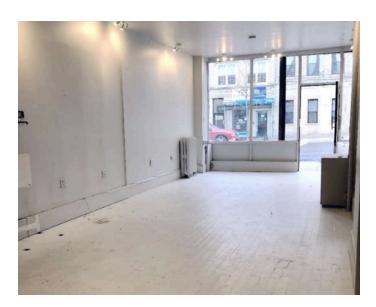

## **1130 PRESIDENT STREET**

LOCATED BETWEEN ROGERS AVENUE AND NOSTRAND AVENUE

- Retail space perfect for a café, flower shop, juice, or dry goods (all uses considered).
- 520 square feet corner space (approx), high visibility.
- Large windows bring abundant natural light and visibility.
- Private bathroom.
- White box condition.
- New HVAC unit in place.
- Automated roll-gate.
- Walking distance from Medgars Evers College, the Brooklyn Museum, Botanic Garden, and Prospect Park.
- Easy access to the 2,3,4,5,6 and Shuttle Trains at Nostrand Ave and President St.
- Can be combined with the unit next-door space (241 Rogers Ave) for a total of 1,120 SF.