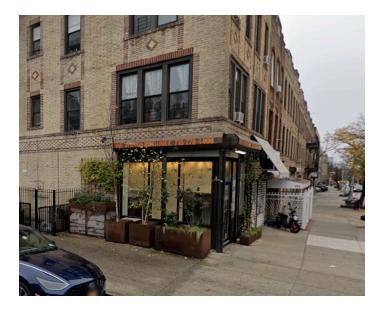

## **1130 PRESIDENT STREET**

LOCATED BETWEEN ROGERS AVENUE AND NOSTRAND AVENUE

- Retail space perfect for a café, flower shop, juice, or dry goods (all uses considered).
- 520 square feet corner space (approx), high visibility.
- Large windows bring abundant natural light and visibility.
- Private bathroom.
- White box condition.
- New HVAC unit in place.
- Automated roll-gate.
- Walking distance from Medgars Evers College, the Brooklyn Museum, Botanic Garden, and Prospect Park.
- Easy access to the 2,3,4,5,6 and Shuttle Trains at Nostrand Ave and President St.
- Can be combined with the unit next-door space (241 Rogers Ave) for a total of 1,120 SF.