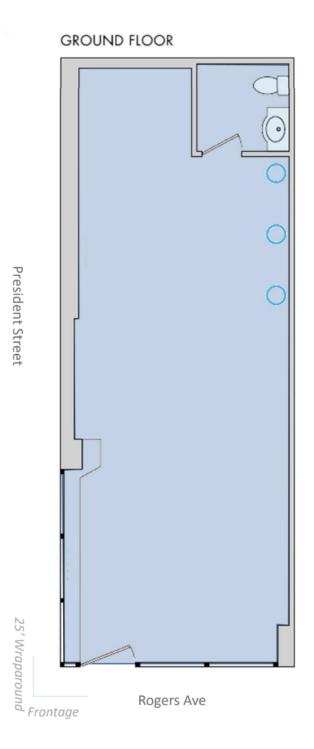

he unit next-door space (241 Rogers Ave) for a total of 1,120 SF.

## \$3,695/MONTH



DANIEL@EVRGREALTY.COM | 646.373.7944 | EVERGREENREALTYANDINVESTMENTS.COM | 5825 MYRTLE AVENUE, OFFICE 2A, RIDGEWOOD, NY 11385

©2017 EVRG All information furnished herein is deemed reliable, however it is submitted subject to errors, omissions, change of terms and conditions, prior sale, or withdrawal without notice. We do not represent or guarantee the accuracy of any information contained herein and we are not liable for any reliance thereon. Thus, any prospective purchaser should independently verify all items deemed relevant to its due diligence inquiry with respect to the property, notwithstanding that the sender believes the information to be true and correct.

## REALTY & INVESTMENTS

FLOORPLAN:



CLICK <u>HERE</u> TO SEE MORE LISTINGS