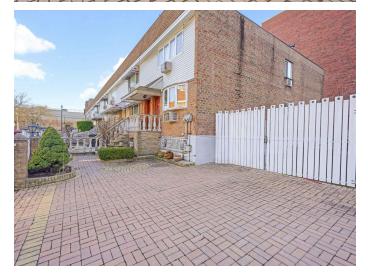

#### TWO-FAMILY BUILDING IN WILLIAMSBURG • SEMI-DETACHED ON PRIVATE STREET • EXTRA LARGE BACKYARD

### **4 MCKIBBIN COURT**

LOCATED BETWEEN MCKIBBIN STREET AND SEIGEL STREET

- 2-family house in prime East Williamsburg
- Located just 5 minutes from L train stations at Montrose Ave or Morgan Ave
- Semi-detached property with abundant air and light on the left side
- Extra-large paved backyard and two parking spaces (option for third).
- Private, gated street for added security.
- Separate entrances for each unit.
- First floor: 2 bedrooms, 2 bathrooms, modern kitchen, hardwood floors.
- Second floor: 3 bedrooms, 1 bathroom, skylight, hardwood floors.
- Finished basement with recreational rooms and bathroom.
- Second floor and basement duplexed, to be delivered vacant.
- First floor unit currently occupied;
- Building measures 20' x 50' (2,000 square feet).
- Property sits on an extra-large lot: 40' x 97' (3,977 square feet).