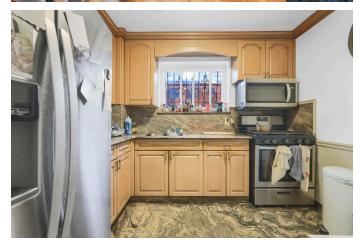

### **4 MCKIBBIN COURT**

LOCATED BETWEEN MCKIBBIN STREET AND SEIGEL STREET

- 2-family house in prime East Williamsburg
- Located just 5 minutes from L train stations at Montrose Ave or Morgan Ave
- Semi-detached property with abundant air and light on the left side
- Extra-large paved backyard and two parking spaces (option for third).
- Private, gated street for added security.
- Separate entrances for each unit.
- First floor: 2 bedrooms, 2 bathrooms, modern kitchen, hardwood floors.
- Second floor: 3 bedrooms, 1 bathroom, skylight, hardwood floors.
- Finished basement with recreational rooms and bathroom.
- Second floor and basement duplexed, to be delivered vacant.
- First floor unit currently occupied;
- Building measures 20' x 50' (2,000 square feet).
- Property sits on an extra-large lot: 40' x 97' (3,977 square feet).