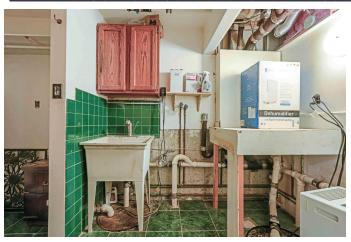

### **4 MCKIBBIN COURT**

LOCATED BETWEEN MCKIBBIN STREET AND SEIGEL STREET

- 2-family house in prime East Williamsburg
- Located just 5 minutes from L train stations at Montrose Ave or Morgan Ave
- Semi-detached property with abundant air and light on the left side
- Extra-large paved backyard and two parking spaces (option for third).
- Private, gated street for added security.
- Separate entrances for each unit.
- First floor: 2 bedrooms, 2 bathrooms, modern kitchen, hardwood floors.
- Second floor: 3 bedrooms, 1 bathroom, skylight, hardwood floors.
- Finished basement with recreational rooms and bathroom.
- Second floor and basement duplexed, to be delivered vacant.
- First floor unit currently occupied;
- Building measures 20' x 50' (2,000 square feet).
- Property sits on an extra-large lot: 40' x 97' (3,977 square feet).