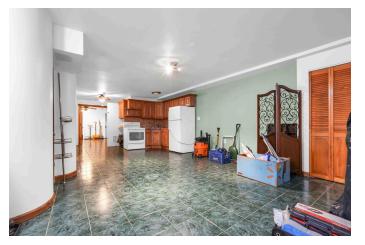

### **4 MCKIBBIN COURT**

LOCATED BETWEEN MCKIBBIN STREET AND SEIGEL STREET

- 2-family house in prime East Williamsburg
- Located just 5 minutes from L train stations at Montrose Ave or Morgan Ave
- Semi-detached property with abundant air and light on the left side
- Extra-large paved backyard and two parking spaces (option for third).
- Private, gated street for added security.
- Separate entrances for each unit.
- First floor: 2 bedrooms, 2 bathrooms, modern kitchen, hardwood floors.
- Second floor: 3 bedrooms, 1 bathroom, skylight, hardwood floors.
- Finished basement with recreational rooms and bathroom.
- Second floor and basement duplexed, to be delivered vacant.
- First floor unit currently occupied;
- Building measures 20' x 50' (2,000 square feet).
- Property sits on an extra-large lot: 40' x 97' (3,977 square feet).