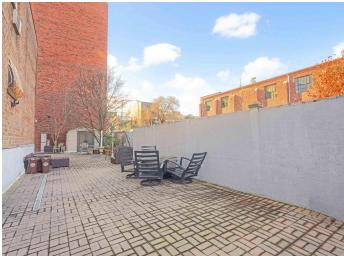

#### TWO-FAMILY BUILDING IN WILLIAMSBURG • SEMI-DETACHED ON PRIVATE STREET • EXTRA LARGE BACKYARD

### **4 MCKIBBIN COURT**

LOCATED BETWEEN MCKIBBIN STREET AND SEIGEL STREET

- 2-family house in prime East Williamsburg
- Located just 5 minutes from L train stations at Montrose Ave or Morgan Ave
- Semi-detached property with abundant air and light on the left side
- Extra-large paved backyard and two parking spaces (option for third).
- Private, gated street for added security.
- Separate entrances for each unit.
- First floor: 2 bedrooms, 2 bathrooms, modern kitchen, hardwood floors.
- Second floor: 3 bedrooms, 1 bathroom, skylight, hardwood floors.
- Finished basement with recreational rooms and bathroom.
- Second floor and basement duplexed, to be delivered vacant.
- First floor unit currently occupied;
- Building measures 20' x 50' (2,000 square feet).
- Property sits on an extra-large lot: 40' x 97' (3,977 square feet).