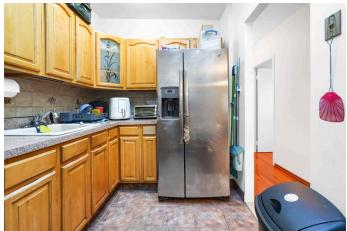

### **4 MCKIBBIN COURT**

LOCATED BETWEEN MCKIBBIN STREET AND SEIGEL STREET

- 2-family house in prime East Williamsburg
- Located just 5 minutes from L train stations at Montrose Ave or Morgan Ave
- Semi-detached property with abundant air and light on the left side
- Extra-large paved backyard and two parking spaces (option for third).
- Private, gated street for added security.
- Separate entrances for each unit.
- First floor: 2 bedrooms, 2 bathrooms, modern kitchen, hardwood floors.
- Second floor: 3 bedrooms, 1 bathroom, skylight, hardwood floors.
- Finished basement with recreational rooms and bathroom.
- Second floor and basement duplexed, to be delivered vacant.
- First floor unit currently occupied;
- Building measures 20' x 50' (2,000 square feet).
- Property sits on an extra-large lot: 40' x 97' (3,977 square feet).