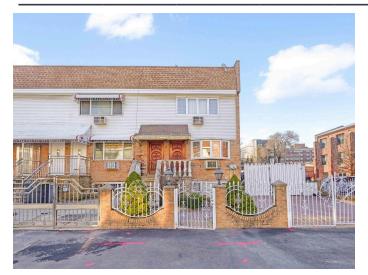

#### TWO-FAMILY BUILDING IN WILLIAMSBURG • SEMI-DETACHED ON PRIVATE STREET • EXTRA LARGE BACKYARD

### **4 MCKIBBIN COURT**

LOCATED BETWEEN MCKIBBIN STREET AND SEIGEL STREET

- 2-family house in prime East Williamsburg
- Located just 5 minutes from L train stations at Montrose Ave or Morgan Ave
- Semi-detached property with abundant air and light on the left side
- Extra-large paved backyard and two parking spaces (option for third).
- Private, gated street for added security.
- Separate entrances for each unit.
- First floor: 2 bedrooms, 2 bathrooms, modern kitchen, hardwood floors.
- Second floor: 3 bedrooms, 1 bathroom, skylight, hardwood floors.
- Finished basement with recreational rooms and bathroom.
- Second floor and basement duplexed, to be delivered vacant.
- First floor unit currently occupied;
- Building measures 20' x 50' (2,000 square feet).
- Property sits on an extra-large lot: 40' x 97' (3,977 square feet).