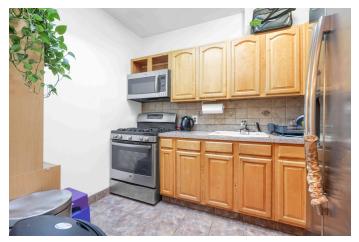

### **4 MCKIBBIN COURT**

LOCATED BETWEEN MCKIBBIN STREET AND SEIGEL STREET

- 2-family house in prime East Williamsburg
- Located just 5 minutes from L train stations at Montrose Ave or Morgan Ave
- Semi-detached property with abundant air and light on the left side
- Extra-large paved backyard and two parking spaces (option for third).
- Private, gated street for added security.
- Separate entrances for each unit.
- First floor: 2 bedrooms, 2 bathrooms, modern kitchen, hardwood floors.
- Second floor: 3 bedrooms, 1 bathroom, skylight, hardwood floors.
- Finished basement with recreational rooms and bathroom.
- Second floor and basement duplexed, to be delivered vacant.
- First floor unit currently occupied;
- Building measures 20' x 50' (2,000 square feet).
- Property sits on an extra-large lot: 40' x 97' (3,977 square feet).