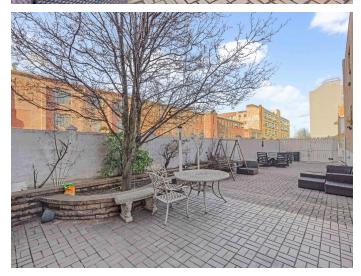

#### TWO-FAMILY BUILDING IN WILLIAMSBURG • SEMI-DETACHED ON PRIVATE STREET • EXTRA LARGE BACKYARD

### **4 MCKIBBIN COURT**

LOCATED BETWEEN MCKIBBIN STREET AND SEIGEL STREET

- 2-family house in prime East Williamsburg
- Located just 5 minutes from L train stations at Montrose Ave or Morgan Ave
- Semi-detached property with abundant air and light on the left side
- Extra-large paved backyard and two parking spaces (option for third).
- Private, gated street for added security.
- Separate entrances for each unit.
- First floor: 2 bedrooms, 2 bathrooms, modern kitchen, hardwood floors.
- Second floor: 3 bedrooms, 1 bathroom, skylight, hardwood floors.
- Finished basement with recreational rooms and bathroom.
- Second floor and basement duplexed, to be delivered vacant.
- First floor unit currently occupied;
- Building measures 20' x 50' (2,000 square feet).
- Property sits on an extra-large lot: 40' x 97' (3,977 square feet).