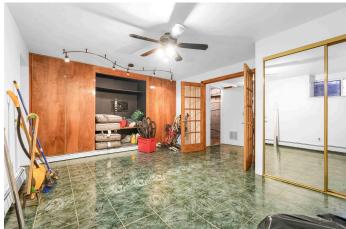

### **4 MCKIBBIN COURT**

LOCATED BETWEEN MCKIBBIN STREET AND SEIGEL STREET

- 2-family house in prime East Williamsburg
- Located just 5 minutes from L train stations at Montrose Ave or Morgan Ave
- Semi-detached property with abundant air and light on the left side
- Extra-large paved backyard and two parking spaces (option for third).
- Private, gated street for added security.
- Separate entrances for each unit.
- First floor: 2 bedrooms, 2 bathrooms, modern kitchen, hardwood floors.
- Second floor: 3 bedrooms, 1 bathroom, skylight, hardwood floors.
- Finished basement with recreational rooms and bathroom.
- Second floor and basement duplexed, to be delivered vacant.
- First floor unit currently occupied;
- Building measures 20' x 50' (2,000 square feet).
- Property sits on an extra-large lot: 40' x 97' (3,977 square feet).