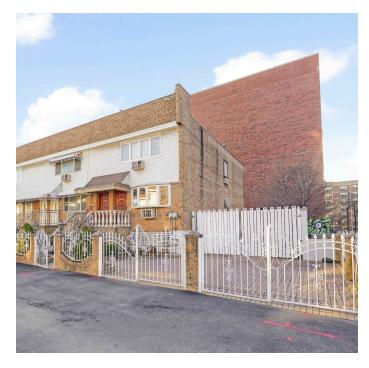

#### TWO-FAMILY BUILDING IN WILLIAMSBURG • SEMI-DETACHED ON PRIVATE STREET • EXTRA LARGE BACKYARD

### **4 MCKIBBIN COURT**

LOCATED BETWEEN MCKIBBIN STREET AND SEIGEL STREET

- 2-family house in prime East Williamsburg
- Located just 5 minutes from L train stations at Montrose Ave or Morgan Ave
- Semi-detached property with abundant air and light on the left side
- Extra-large paved backyard and two parking spaces (option for third).
- Private, gated street for added security.
- Separate entrances for each unit.
- First floor: 2 bedrooms, 2 bathrooms, modern kitchen, hardwood floors.
- Second floor: 3 bedrooms, 1 bathroom, skylight, hardwood floors.
- Finished basement with recreational rooms and bathroom.
- Second floor and basement duplexed, to be delivered vacant.
- First floor unit currently occupied;
- Building measures 20' x 50' (2,000 square feet).
- Property sits on an extra-large lot: 40' x 97' (3,977 square feet).