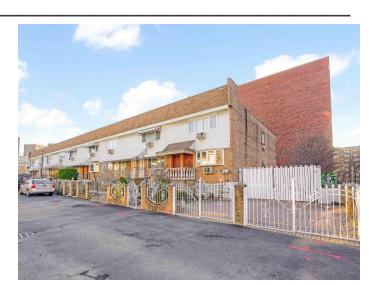

#### TWO-FAMILY BUILDING IN WILLIAMSBURG • SEMI-DETACHED ON PRIVATE STREET • EXTRA LARGE BACKYARD

### **4 MCKIBBIN COURT**

LOCATED BETWEEN MCKIBBIN STREET AND SEIGEL STREET

- 2-family house in prime East Williamsburg
- Located just 5 minutes from L train stations at Montrose Ave or Morgan Ave
- Semi-detached property with abundant air and light on the left side
- Extra-large paved backyard and two parking spaces (option for third).
- Private, gated street for added security.
- Separate entrances for each unit.
- First floor: 2 bedrooms, 2 bathrooms, modern kitchen, hardwood floors.
- Second floor: 3 bedrooms, 1 bathroom, skylight, hardwood floors.
- Finished basement with recreational rooms and bathroom.
- Second floor and basement duplexed, to be delivered vacant.
- First floor unit currently occupied;
- Building measures 20' x 50' (2,000 square feet).
- Property sits on an extra-large lot: 40' x 97' (3,977 square feet).