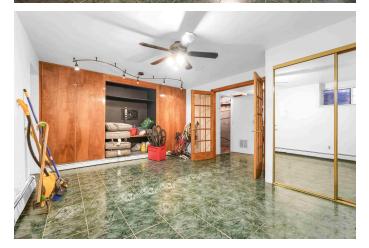

### **4 MCKIBBIN COURT**

LOCATED BETWEEN MCKIBBIN STREET AND SEIGEL STREET

- 2-family house in prime East Williamsburg
- Located just 5 minutes from L train stations at Montrose Ave or Morgan Ave
- Semi-detached property with abundant air and light on the left side
- Extra-large paved backyard and two parking spaces (option for third).
- Private, gated street for added security.
- Separate entrances for each unit.
- First floor: 2 bedrooms, 2 bathrooms, modern kitchen, hardwood floors.
- Second floor: 3 bedrooms, 1 bathroom, skylight, hardwood floors.
- Finished basement with recreational rooms and bathroom.
- Second floor and basement duplexed, to be delivered vacant.
- First floor unit currently occupied;
- Building measures 20' x 50' (2,000 square feet).
- Property sits on an extra-large lot: 40' x 97' (3,977 square feet).