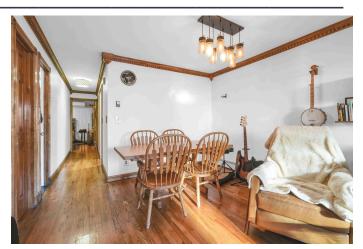

### **4 MCKIBBIN COURT**

LOCATED BETWEEN MCKIBBIN STREET AND SEIGEL STREET

- 2-family house in prime East Williamsburg
- Located just 5 minutes from L train stations at Montrose Ave or Morgan Ave
- Semi-detached property with abundant air and light on the left side
- Extra-large paved backyard and two parking spaces (option for third).
- Private, gated street for added security.
- Separate entrances for each unit.
- First floor: 2 bedrooms, 2 bathrooms, modern kitchen, hardwood floors.
- Second floor: 3 bedrooms, 1 bathroom, skylight, hardwood floors.
- Finished basement with recreational rooms and bathroom.
- Second floor and basement duplexed, to be delivered vacant.
- First floor unit currently occupied;
- Building measures 20' x 50' (2,000 square feet).
- Property sits on an extra-large lot: 40' x 97' (3,977 square feet).