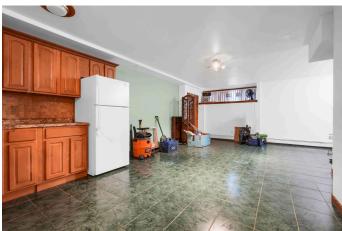

### **4 MCKIBBIN COURT**

LOCATED BETWEEN MCKIBBIN STREET AND SEIGEL STREET

- 2-family house in prime East Williamsburg
- Located just 5 minutes from L train stations at Montrose Ave or Morgan Ave
- Semi-detached property with abundant air and light on the left side
- Extra-large paved backyard and two parking spaces (option for third).
- Private, gated street for added security.
- Separate entrances for each unit.
- First floor: 2 bedrooms, 2 bathrooms, modern kitchen, hardwood floors.
- Second floor: 3 bedrooms, 1 bathroom, skylight, hardwood floors.
- Finished basement with recreational rooms and bathroom.
- Second floor and basement duplexed, to be delivered vacant.
- First floor unit currently occupied;
- Building measures 20' x 50' (2,000 square feet).
- Property sits on an extra-large lot: 40' x 97' (3,977 square feet).