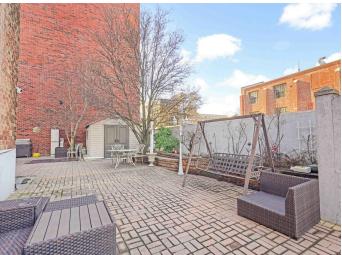

#### TWO-FAMILY BUILDING IN WILLIAMSBURG • SEMI-DETACHED ON PRIVATE STREET • EXTRA LARGE BACKYARD

### **4 MCKIBBIN COURT**

LOCATED BETWEEN MCKIBBIN STREET AND SEIGEL STREET

- 2-family house in prime East Williamsburg
- Located just 5 minutes from L train stations at Montrose Ave or Morgan Ave
- Semi-detached property with abundant air and light on the left side
- Extra-large paved backyard and two parking spaces (option for third).
- Private, gated street for added security.
- Separate entrances for each unit.
- First floor: 2 bedrooms, 2 bathrooms, modern kitchen, hardwood floors.
- Second floor: 3 bedrooms, 1 bathroom, skylight, hardwood floors.
- Finished basement with recreational rooms and bathroom.
- Second floor and basement duplexed, to be delivered vacant.
- First floor unit currently occupied;
- Building measures 20' x 50' (2,000 square feet).
- Property sits on an extra-large lot: 40' x 97' (3,977 square feet).