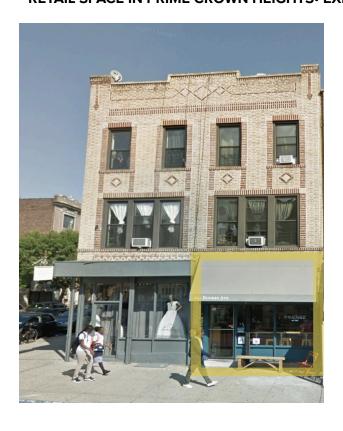

### RETAIL SPACE IN PRIME CROWN HEIGHTS. EXISTING VENTING SYSTEM. GUARANTEED FOOT TRAFFIC

# **241 ROGERS AVENUE**

LOCATED BETWEEN PRESIDENT STREET AND CARROLL STREET

- Retail space conditioned for a café, other uses considered.
- 600 square feet (approx), perfect for many grab-and-go food concepts.
- Large windows bring abundant natural light and visibility.
- Exposed brick and large window frontage.
- New HVAC unit in place. Existing venting system.
- Walking distance from Medgars Evers College, the Brooklyn Museum, Botanic Garden, and Prospect Park.
- Easy access to the 2,3,4,5,6 and Shuttle
  Trains at Nostrand Ave and President St.
- Can be combined with corner space for a total of 1,120 SF