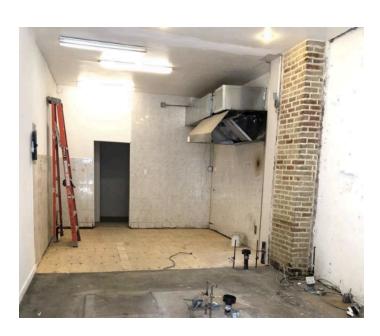

# **241 ROGERS AVENUE**

LOCATED BETWEEN PRESIDENT STREET AND CARROLL STREET

- Retail space conditioned for a café, other uses considered.
- 600 square feet (approx), perfect for many grab-and-go food concepts.
- Large windows bring abundant natural light and visibility.
- Exposed brick and large window frontage.
- New HVAC unit in place. Existing venting system.
- Walking distance from Medgars Evers College, the Brooklyn Museum, Botanic Garden, and Prospect Park.
- Easy access to the 2,3,4,5,6 and Shuttle
  Trains at Nostrand Ave and President St.
- Can be combined with corner space for a total of 1,120 SF