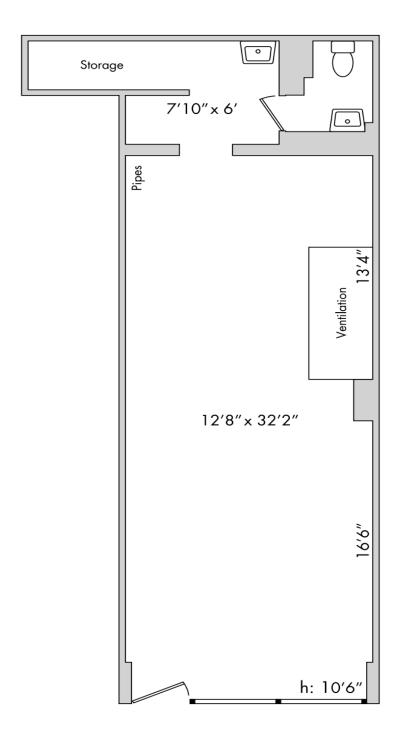

NG SYSTEM. GUARANTEED FOOT TRAFFIC



# **241 ROGERS AVENUE**

LOCATED BETWEEN PRESIDENT STREET AND CARROLL STREET

- Retail space conditioned for a café, other uses considered.
- 600 square feet (approx), perfect for many grab-and-go food concepts.
- Large windows bring abundant natural light and visibility.
- Exposed brick and large window frontage.
- New HVAC unit in place. Existing venting system.
- Walking distance from Medgars Evers College, the Brooklyn Museum, Botanic Garden, and Prospect Park.
- Easy access to the 2,3,4,5,6 and Shuttle
  Trains at Nostrand Ave and President St.
- Can be combined with corner space for a total of 1,120 SF

### LICENSED BROKER & PRINCIPAL

DANIEL BARCELOWSKY

PHONE: 646.373.7944

E- MAIL : DANIEL@EVRGREALTY.COM



# \$3,000/MONTH



#### FLOORPLAN: