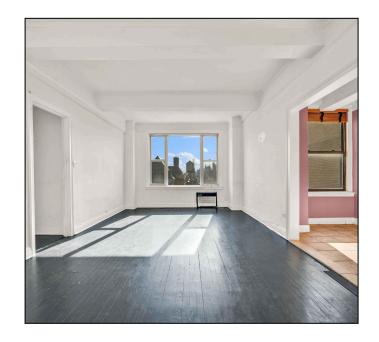

# **242 EAST 19TH STREET**

APARTMENT 15H
BETWEEN SECOND AVENUE AND THIRD AVENUE

Located in the heart of Gramercy Park, this expansive one-bedroom co-op offers untapped potential—an exceptional opportunity for a buyer looking to craft their dream home. The well-designed layout features a spacious living room with uninterrupted southern views extending to the World Trade Center, a windowed kitchen that welcomes abundant natural light, a dedicated dining nook, and a generous walk-in closet. Tinted hardwood floors add warmth and character, while the apartment's current condition presents the perfect canvas for a custom renovation.

The monthly maintenance fee of \$2,287.85 includes both gas and electric utilities. Additional assessment of \$184.21 per month (facade work) until October 2027.

A true fixer-upper with boundless potential, this is an extraordinary opportunity to create a one-of-a-kind home in an iconic location.