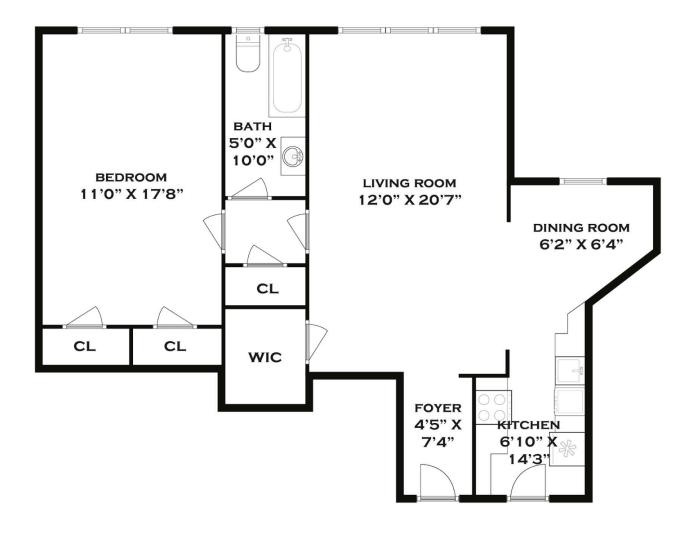

oy white-glove amenities, including a 24-hour doorman, a beautifully landscaped roof deck, a laundry room, bike storage, and private storage rooms. The building is also home to L'Angeletto, a renowned dining destination frequented by celebrities and tastemakers. Pet-friendly and impeccably maintained, this coveted residence offers charm, history, and endless possibilities in one of Manhattan's most desirable neighborhoods.

The monthly maintenance fee of \$2,287.85 includes both gas and electric utilities. Additional assessment of \$184.21 per month (facade work) until October 2027.

A true fixer-upper with boundless potential, this is an extraordinary opportunity to create a one-of-a-kind home in an iconic location.

\$999,000





















### FLOORPLAN:

# **242 E 19TH STREET**