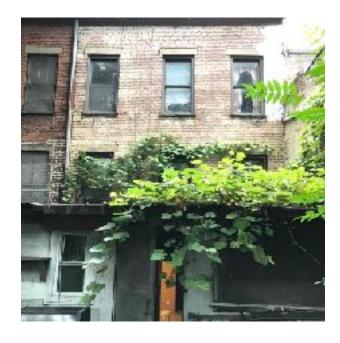

#### **221 Roebling Avenue**

LOCATED BETWEEN SOUTH SECOND & SOUTH THIRD STREET

Perfect for a user who wants to design and build their dream home or investor looking to place their money in one of the safest markets. Prime Location in Williamsburg, Brooklyn. Near the L, J and M trains. This property is a 3.5 story building with three legal apartments, a large backyard, and an attic with windows. It has a full basement with 8 foot ceilings. The property has strong architectural features and is built 20 feet wide by 30 feet in depth. It has a gross square footage of approx. 2,400 SF with an additional 1,845 Sf of air rights. Located in the heart of South Williamsburg one stop from the City, this is a great user opportunity for someone looking to design their own home and for a buyer who wants a steady, long term investment. **Delivered Vacant.** 