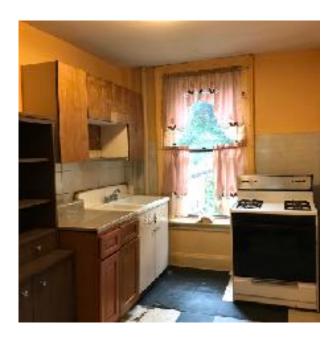

#### **221 Roebling Avenue**

LOCATED BETWEEN SOUTH SECOND & SOUTH THIRD STREET

Perfect for a user who wants to design and build their dream home or investor looking to place their money in one of the safest markets. Prime Location in Williamsburg, Brooklyn. Near the L, J and M trains. This property is a 3.5 story building with three legal apartments, a large backyard, and an attic with windows. It has a full basement with 8 foot ceilings. The property has strong architectural features and is built 20 feet wide by 30 feet in depth. It has a gross square footage of approx. 2,400 SF with an additional 1,845 Sf of air rights. Located in the heart of South Williamsburg one stop from the City, this is a great user opportunity for someone looking to design their own home and for a buyer who wants a steady, long term investment. **Delivered Vacant.** 