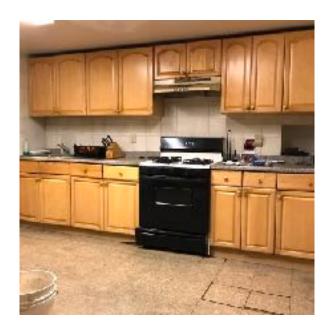

#### **221 Roebling Avenue**

LOCATED BETWEEN SOUTH SECOND & SOUTH THIRD STREET

Perfect for a user who wants to design and build their dream home or investor looking to place their money in one of the safest markets. Prime Location in Williamsburg, Brooklyn. Near the L, J and M trains. This property is a 3.5 story building with three legal apartments, a large backyard, and an attic with windows. It has a full basement with 8 foot ceilings. The property has strong architectural features and is built 20 feet wide by 30 feet in depth. It has a gross square footage of approx. 2,400 SF with an additional 1,845 Sf of air rights. Located in the heart of South Williamsburg one stop from the City, this is a great user opportunity for someone looking to design their own home and for a buyer who wants a steady, long term investment. **Delivered Vacant.** 