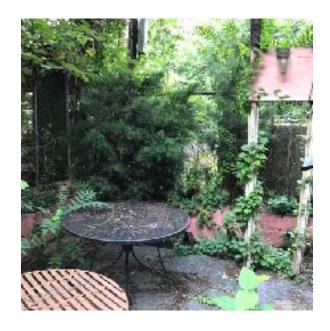

#### **221 Roebling Avenue**

LOCATED BETWEEN SOUTH SECOND & SOUTH THIRD STREET

Perfect for a user who wants to design and build their dream home or investor looking to place their money in one of the safest markets. Prime Location in Williamsburg, Brooklyn. Near the L, J and M trains. This property is a 3.5 story building with three legal apartments, a large backyard, and an attic with windows. It has a full basement with 8 foot ceilings. The property has strong architectural features and is built 20 feet wide by 30 feet in depth. It has a gross square footage of approx. 2,400 SF with an additional 1,845 Sf of air rights. Located in the heart of South Williamsburg one stop from the City, this is a great user opportunity for someone looking to design their own home and for a buyer who wants a steady, long term investment. **Delivered Vacant.** 