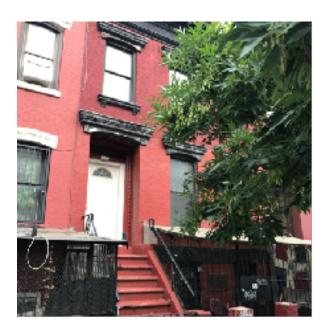

#### **221 Roebling Avenue**

LOCATED BETWEEN SOUTH SECOND & SOUTH THIRD STREET

Perfect for a user who wants to design and build their dream home or investor looking to place their money in one of the safest markets. Prime Location in Williamsburg, Brooklyn. Near the L, J and M trains. This property is a 3.5 story building with three legal apartments, a large backyard, and an attic with windows. It has a full basement with 8 foot ceilings. The property has strong architectural features and is built 20 feet wide by 30 feet in depth. It has a gross square footage of approx. 2,400 SF with an additional 1,845 Sf of air rights. Located in the heart of South Williamsburg one stop from the City, this is a great user opportunity for someone looking to design their own home and for a buyer who wants a steady, long term investment. **Delivered Vacant.** 