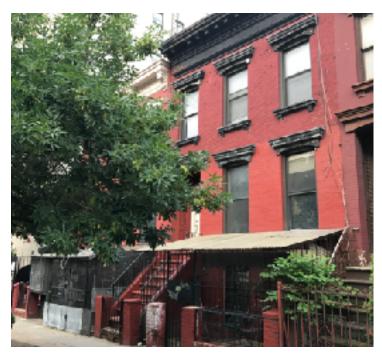

#### **221 Roebling Avenue**

LOCATED BETWEEN SOUTH SECOND & SOUTH THIRD STREET

Perfect for a user who wants to design and build their dream home or investor looking to place their money in one of the safest markets. Prime Location in Williamsburg, Brooklyn. Near the L, J and M trains. This property is a 3.5 story building with three legal apartments, a large backyard, and an attic with windows. It has a full basement with 8 foot ceilings. The property has strong architectural features and is built 20 feet wide by 30 feet in depth. It has a gross square footage of approx. 2,400 SF with an additional 1,845 Sf of air rights. Located in the heart of South Williamsburg one stop from the City, this is a great user opportunity for someone looking to design their own home and for a buyer who wants a steady, long term investment. **Delivered Vacant.** 