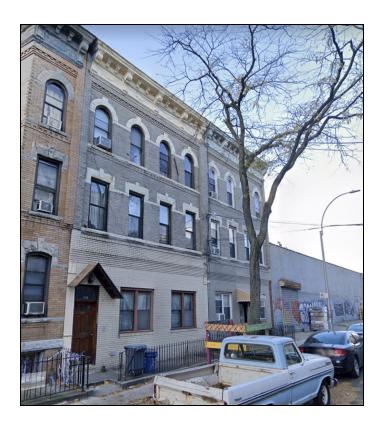

## FULLY VACANT, BRICK SIX-FAMILY IN PRIME RIDGEWOOD

## **17-25 HIMROD STREET**

LOCATED BETWEEN SENECA AVENUE AND CYPRESS AVENUE

This fully vacant, brick six-family located in Ridgewood is a prime investment deal. The property is on a quiet street, four blocks from the L at Dekalb Ave and eight blocks from the M at Seneca Ave.

At three stories, there are six units in total, there are two apartments per floor for a total of six units. The building is 4,875 SF and measures 25' x 65.' It sits on a 2,500 SF lot measuring 25' x 100.'