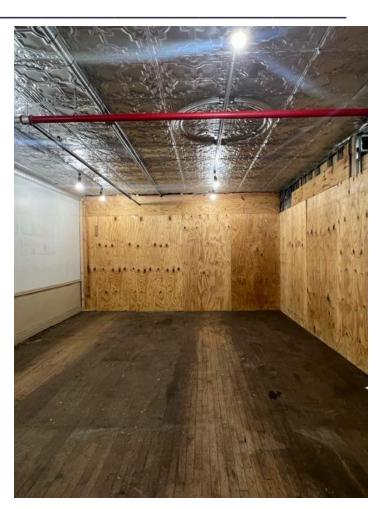

### **98 FORSYTH STREET**

LOCATED BETWEEN BROOME STREET AND GRAND STREET

- This five story, mixed-use elevator (manual) property was built in 1900 and renovated in 2005.
- 26' Frontage on Forsyth Street. Across the Street from Sara D. Roosevelt Park.
- This property consists of nine units of which four are residential, four are commercial, and one is a live/work space.
- Two of the residential units applied for loft law.
- Three commercial spaces, one live-work space, and three apartments of which one is a full floor and two are half-floors (one front and one rear).
- The building has original 12' handcrafted three-dimensional tin ceilings, and an original marble interior staircase.