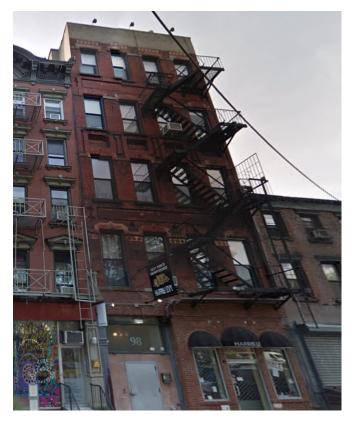

### **98 FORSYTH STREET**

LOCATED BETWEEN BROOME STREET AND GRAND STREET

- This five story, mixed-use elevator (manual) property was built in 1900 and renovated in 2005.
- 26' Frontage on Forsyth Street. Across the Street from Sara D. Roosevelt Park.
- This property consists of nine units of which four are residential, four are commercial, and one is a live/work space.
- Two of the residential units applied for loft law.
- Three commercial spaces, one live-work space, and three apartments of which one is a full floor and two are half-floors (one front and one rear).
- The building has original 12' handcrafted three-dimensional tin ceilings, and an original marble interior staircase.

#### LICENSED SALESPERSON

AMY ERICSON PHONE : 646.373.7944 E- MAIL : <u>AMY@EVRGREALTY.COM</u>

| BLOCK/LOT           | 00418-0031        |
|---------------------|-------------------|
| LOT DIMENSION       | 25.58' X 100'     |
| LOT SF              | 2,508             |
| STORIES             | 5                 |
| UNITS               | 9                 |
| YEAR BUILT          | 1900              |
| ZONING              | C4-4A             |
| BUILDING DIMENSIONS | 26' X 100'        |
| BUILDING SF         | 13,038            |
| FAR                 | RES - 4 / FAC - 4 |