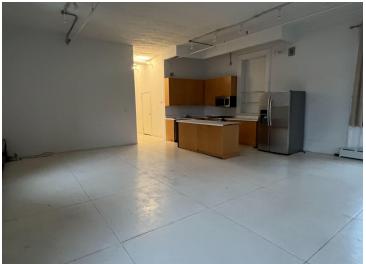

### **98 FORSYTH STREET**

LOCATED BETWEEN BROOME STREET AND GRAND STREET

- This five story, mixed-use elevator (manual) property was built in 1900 and renovated in 2005.
- 26' Frontage on Forsyth Street. Across the Street from Sara D. Roosevelt Park.
- This property consists of nine units of which four are residential, four are commercial, and one is a live/work space.
- Two of the residential units applied for loft law.
- Three commercial spaces, one live-work space, and three apartments of which one is a full floor and two are half-floors (one front and one rear).
- The building has original 12' handcrafted three-dimensional tin ceilings, and an original marble interior staircase.