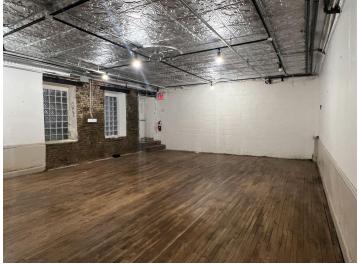

### **98 FORSYTH STREET**

LOCATED BETWEEN BROOME STREET AND GRAND STREET

- This five story, mixed-use elevator (manual) property was built in 1900 and renovated in 2005.
- 26' Frontage on Forsyth Street. Across the Street from Sara D. Roosevelt Park.
- This property consists of nine units of which four are residential, four are commercial, and one is a live/work space.
- Two of the residential units applied for loft law.
- Three commercial spaces, one live-work space, and three apartments of which one is a full floor and two are half-floors (one front and one rear).
- The building has original 12' handcrafted three-dimensional tin ceilings, and an original marble interior staircase.