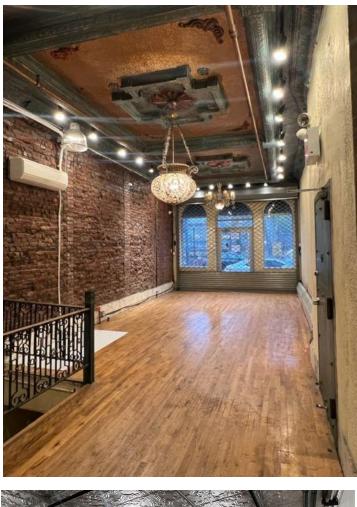

### **98 FORSYTH STREET**

LOCATED BETWEEN BROOME STREET AND GRAND STREET

- This five story, mixed-use elevator (manual) property was built in 1900 and renovated in 2005.
- 26' Frontage on Forsyth Street. Across the Street from Sara D. Roosevelt Park.
- This property consists of nine units of which four are residential, four are commercial, and one is a live/work space.
- Two of the residential units applied for loft law.
- Three commercial spaces, one live-work space, and three apartments of which one is a full floor and two are half-floors (one front and one rear).
- The building has original 12' handcrafted three-dimensional tin ceilings, and an original marble interior staircase.