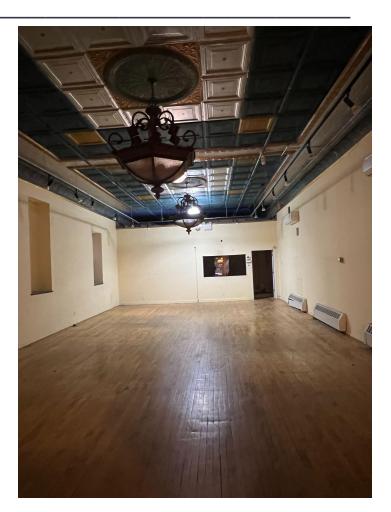

### **98 FORSYTH STREET**

LOCATED BETWEEN BROOME STREET AND GRAND STREET

- This five story, mixed-use elevator (manual) property was built in 1900 and renovated in 2005.
- 26' Frontage on Forsyth Street. Across the Street from Sara D. Roosevelt Park.
- This property consists of nine units of which four are residential, four are commercial, and one is a live/work space.
- Two of the residential units applied for loft law.
- Three commercial spaces, one live-work space, and three apartments of which one is a full floor and two are half-floors (one front and one rear).
- The building has original 12' handcrafted three-dimensional tin ceilings, and an original marble interior staircase.