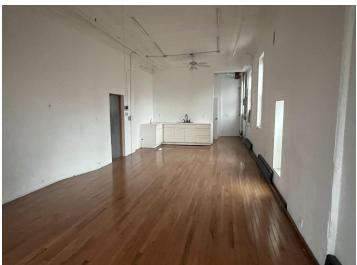

### **98 FORSYTH STREET**

LOCATED BETWEEN BROOME STREET AND GRAND STREET

- This five story, mixed-use elevator (manual) property was built in 1900 and renovated in 2005.
- 26' Frontage on Forsyth Street. Across the Street from Sara D. Roosevelt Park.
- This property consists of nine units of which four are residential, four are commercial, and one is a live/work space.
- Two of the residential units applied for loft law.
- Three commercial spaces, one live-work space, and three apartments of which one is a full floor and two are half-floors (one front and one rear).
- The building has original 12' handcrafted three-dimensional tin ceilings, and an original marble interior staircase.