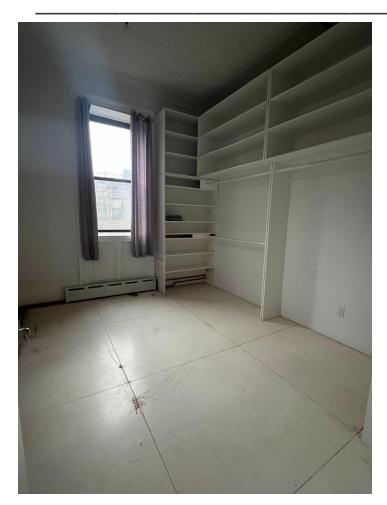

### **98 FORSYTH STREET**

LOCATED BETWEEN BROOME STREET AND GRAND STREET

- This five story, mixed-use elevator (manual) property was built in 1900 and renovated in 2005.
- 26' Frontage on Forsyth Street. Across the Street from Sara D. Roosevelt Park.
- This property consists of nine units of which four are residential, four are commercial, and one is a live/work space.
- Two of the residential units applied for loft law.
- Three commercial spaces, one live-work space, and three apartments of which one is a full floor and two are half-floors (one front and one rear).
- The building has original 12' handcrafted three-dimensional tin ceilings, and an original marble interior staircase.