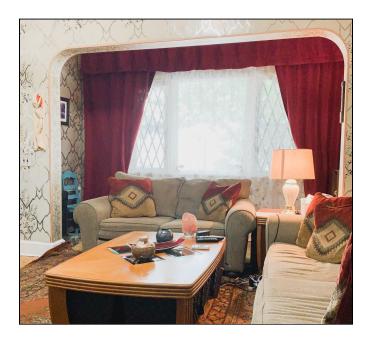

## **16-25 DECATUR STREET**

LOCATED BETWEEN CYPRESS AVENUE AND WYCKOFF AVENUE

This one-family Bushwick/Ridgewood bungalow building is a great owner/user or investor deal. The one-story building stands on a 25' X 100' lot and has a private backyard with a small patio that feels like you have your own forest oasis. This bungalow-style house has beautiful original architectural details and classic historic finishes. The loft ceilings are 13 FT tall and there is a full basement which can be made into an artist's studio or finished into more living space. It is a short 3-minute walk to the L train at Halsey Ave, and steps to multiple bus lines. The building is close to Highland Park and numerous top of the line restaurants including Evil Twin Brewing, Nowadays, TV Eye, Bridge and Tunnel Brewery, and Queens Brewery. Check out the photos below!