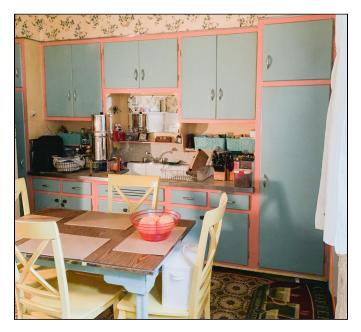

## **16-25 DECATUR STREET**

LOCATED BETWEEN CYPRESS AVENUE AND WYCKOFF AVENUE

This one-family Bushwick/Ridgewood bungalow building is a great owner/user or investor deal. The one-story building stands on a 25' X 100' lot and has a private backyard with a small patio that feels like you have your own forest oasis. This bungalow-style house has beautiful original architectural details and classic historic finishes. The loft ceilings are 13 FT tall and there is a full basement which can be made into an artist's studio or finished into more living space. It is a short 3-minute walk to the L train at Halsey Ave, and steps to multiple bus lines. The building is close to Highland Park and numerous top of the line restaurants including Evil Twin Brewing, Nowadays, TV Eye, Bridge and Tunnel Brewery, and Queens Brewery. Check out the photos below!