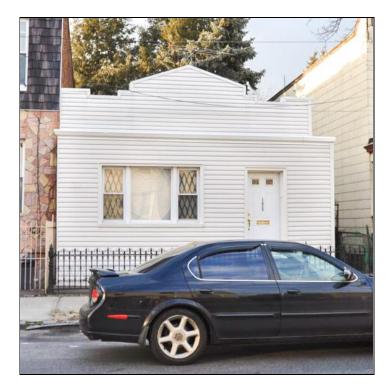

## **16-25 DECATUR STREET**

LOCATED BETWEEN CYPRESS AVENUE AND WYCKOFF AVENUE

This one-family Bushwick/Ridgewood bungalow building is a great owner/user or investor deal. The one-story building stands on a 25' X 100' lot and has a private backyard with a small patio that feels like you have your own forest oasis. This bungalow-style house has beautiful original architectural details and classic historic finishes. The loft ceilings are 13 FT tall and there is a full basement which can be made into an artist's studio or finished into more living space. It is a short 3-minute walk to the L train at Halsey Ave, and steps to multiple bus lines. The building is close to Highland Park and numerous top of the line restaurants including Evil Twin Brewing, Nowadays, TV Eye, Bridge and Tunnel Brewery, and Queens Brewery. Check out the photos below!

## \$795,000

| BLOCK/LOT           | 03555-0092       |
|---------------------|------------------|
| LOT DIMENSION       | 25' X 100'       |
| LOT SF              | 2,500            |
| STORIES             | 1                |
| UNITS               | 1                |
| YEAR BUILT          | 1910             |
| ZONING              | M1-4D            |
| BUILDING DIMENSIONS | 22' X 26'        |
| BUILDING SF         | 780              |
| FAR                 | COMM 2 / FAC 6.5 |