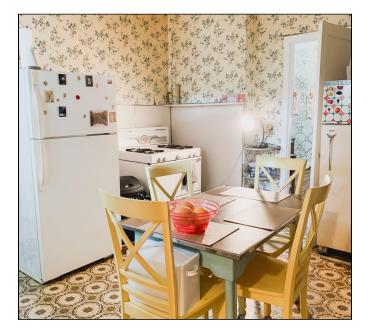

## **16-25 DECATUR STREET**

LOCATED BETWEEN CYPRESS AVENUE AND WYCKOFF AVENUE

This one-family Bushwick/Ridgewood bungalow building is a great owner/user or investor deal. The one-story building stands on a 25' X 100' lot and has a private backyard with a small patio that feels like you have your own forest oasis. This bungalow-style house has beautiful original architectural details and classic historic finishes. The loft ceilings are 13 FT tall and there is a full basement which can be made into an artist's studio or finished into more living space. It is a short 3-minute walk to the L train at Halsey Ave, and steps to multiple bus lines. The building is close to Highland Park and numerous top of the line restaurants including Evil Twin Brewing, Nowadays, TV Eye, Bridge and Tunnel Brewery, and Queens Brewery. Check out the photos below!