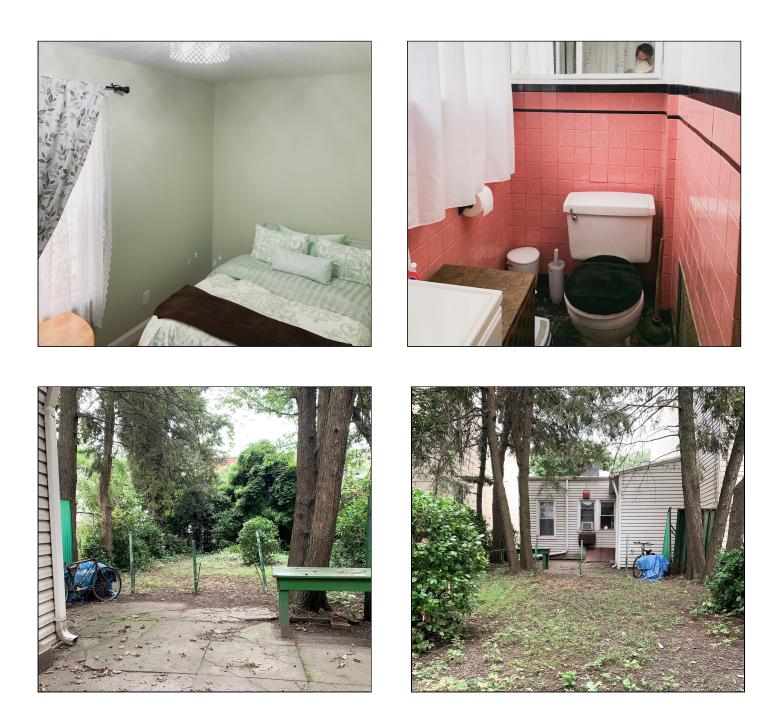

## **16-25 DECATUR STREET**

LOCATED BETWEEN CYPRESS AVENUE AND WYCKOFF AVENUE

This one-family Bushwick/Ridgewood bungalow building is a great owner/user or investor deal. The one-story building stands on a 25' X 100' lot and has a private backyard with a small patio that feels like you have your own forest oasis. This bungalow-style house has beautiful original architectural details and classic historic finishes. The loft ceilings are 13 FT tall and there is a full basement which can be made into an artist's studio or finished into more living space. It is a short 3-minute walk to the L train at Halsey Ave, and steps to multiple bus lines. The building is close to Highland Park and numerous top of the line restaurants including Evil Twin Brewing, Nowadays, TV Eye, Bridge and Tunnel Brewery, and Queens Brewery. Check out the photos below!