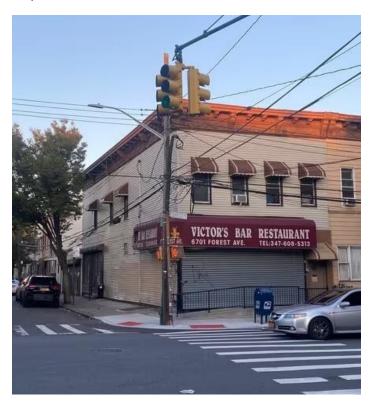

## **67-01 FOREST AVENUE**

BETWEEN 67TH AVENUE AND 68TH AVENUE

67-01 Forest Avenue is a 1,500 square foot corner retail space with 24' of frontage on Forest Avenue located on a prime Ridgewood corner a short walk from the M train at Forest Avenue and the L train at Halsey Street. The space is divisible. There is a commercial gas line and a full lower level. All uses are considered. This is an excellent opportunity to lease retail space in Ridgewood, named one of the coolest neighborhoods in the world in 2022 and bustling with popular storefronts, restaurants, and cafés.