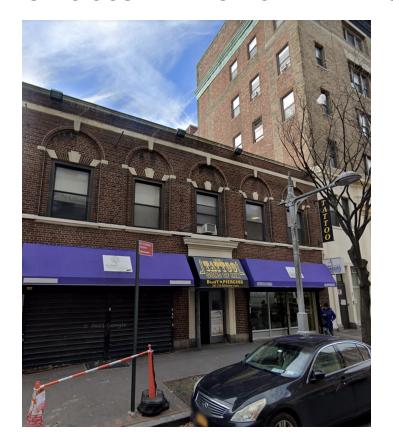

## SPACIOUS RETAIL SPACE IN PRIME JAMAICA · HEAVY FOOT TRAFFIC

## 92-20 UNION HALL STREET

LOCATED BETWEEN ARCHER AVENUE AND JAMAICA AVENUE

This property consists of two vacant storefronts on the north side and the south side of the building. The retail space on the north side is 1,500 square feet. The space on the south side is 1,400 square feet. These retail spaces are located in a prime shopping district of Jamaica, Queens, full of restaurants, retail stores, and banks, and are accessible by the E, Z, and J trains as well as multiple bus lines.