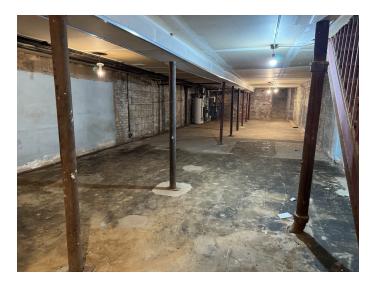

## COMMERCIAL SPACE FOR LEASE IN PRIME RIDGEWOOD

LOCATED BETWEEN GATES AVENUE AND PALMETTO STREET

- 1,300 square foot commercial space, with the option to rent the consecutive unit (total of 2,600SF).
- Option to rent the next store (66-06 Fresh Pond Road), for an additional \$4200/month.
- Additional space in the basement for storage.
- It has 30 feet of frontage on a heavily-trafficked street in Ridgewood, located on multiple bus lines, and a five minute walk away from the M train at Fresh Pond Road.
- This is an excellent opportunity to open any business, in Ridgewood Queens, a neighborhood which has become a trendy destination in New York City!