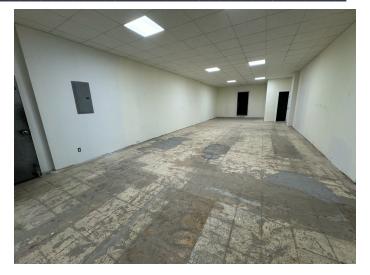

## COMMERCIAL SPACE FOR LEASE IN PRIME RIDGEWOOD

LOCATED BETWEEN GATES AVENUE AND PALMETTO STREET

- 1,300 square foot commercial space, with the option to rent the consecutive unit (total of 2,600SF).
- Option to rent the next store (66-06 Fresh Pond Road), for an additional \$4200/month.
- Additional space in the basement for storage.
- It has 30 feet of frontage on a heavily-trafficked street in Ridgewood, located on multiple bus lines, and a five minute walk away from the M train at Fresh Pond Road.
- This is an excellent opportunity to open any business, in Ridgewood Queens, a neighborhood which has become a trendy destination in New York City!