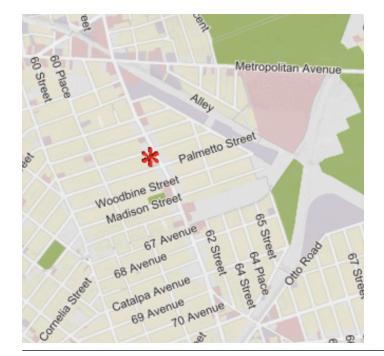

## COMMERCIAL SPACE FOR LEASE IN PRIME RIDGEWOOD

LOCATED BETWEEN GATES AVENUE AND PALMETTO STREET

- 1,300 square foot commercial space, with the option to rent the consecutive unit (total of 2,600SF).
- Option to rent the next store (66-06 Fresh Pond Road), for an additional \$4200/month.
- Additional space in the basement for storage.
- It has 30 feet of frontage on a heavily-trafficked street in Ridgewood, located on multiple bus lines, and a five minute walk away from the M train at Fresh Pond Road.
- This is an excellent opportunity to open any business, in Ridgewood Queens, a neighborhood which has become a trendy destination in New York City!