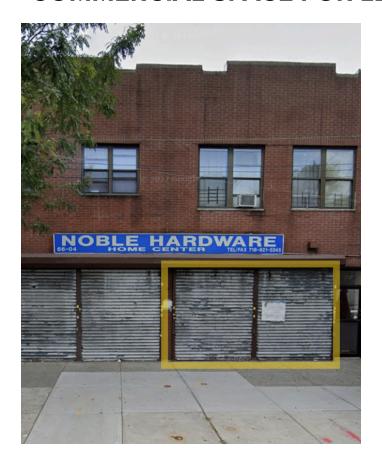

## COMMERCIAL SPACE FOR LEASE IN PRIME RIDGEWOOD

LOCATED BETWEEN GATES AVENUE AND PALMETTO STREET

- 1,300 square foot commercial space, with the option to rent the consecutive unit (total of 2,600SF).
- Option to rent the next store (66-06 Fresh Pond Road), for an additional \$4200/month.
- Additional space in the basement for storage.
- It has 30 feet of frontage on a heavily-trafficked street in Ridgewood, located on multiple bus lines, and a five minute walk away from the M train at Fresh Pond Road.
- This is an excellent opportunity to open any business, in Ridgewood Queens, a neighborhood which has become a trendy destination in New York City!