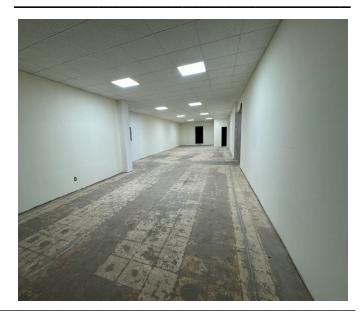

## COMMERCIAL SPACE FOR LEASE IN PRIME RIDGEWOOD

LOCATED BETWEEN GATES AVENUE AND PALMETTO STREET

- 1,300 square foot commercial space, with the option to rent the consecutive unit (total of 2,600SF).
- Option to rent the next store (66-06 Fresh Pond Road), for an additional \$4200/month.
- Additional space in the basement for storage.
- It has 30 feet of frontage on a heavily-trafficked street in Ridgewood, located on multiple bus lines, and a five minute walk away from the M train at Fresh Pond Road.
- This is an excellent opportunity to open any business, in Ridgewood Queens, a neighborhood which has become a trendy destination in New York City!