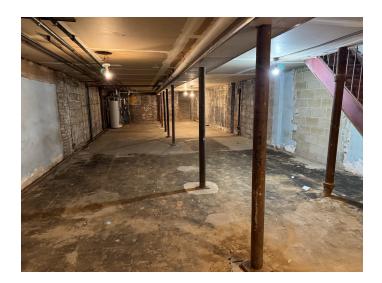

## COMMERCIAL SPACE FOR LEASE IN PRIME RIDGEWOOD

LOCATED BETWEEN GATES AVENUE AND PALMETTO STREET

- 1,300 square foot commercial space, with the option to rent the consecutive unit (total of 2,600SF).
- Option to rent the next store (66-06 Fresh Pond Road), for an additional \$4200/month.
- Additional space in the basement for storage.
- It has 30 feet of frontage on a heavily-trafficked street in Ridgewood, located on multiple bus lines, and a five minute walk away from the M train at Fresh Pond Road.
- This is an excellent opportunity to open any business, in Ridgewood Queens, a neighborhood which has become a trendy destination in New York City!