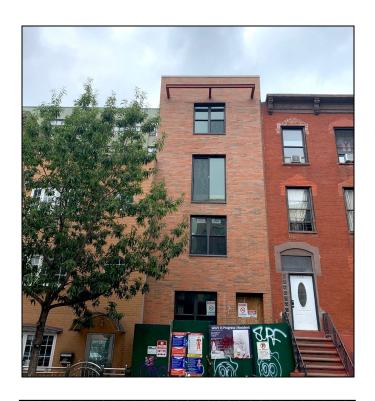

## **101 SOUTH FOURTH STREET**

LOCATED BETWEEN BEDFORD AVENUE AND BERRY AVENUE

This is an excellent User or Investment property to be delivered with **approved plans** and a bond of completion for a CO from the contractor. Located in a prime location in Williamsburg, Brooklyn. Near the L, J and M trains. The building has electricity, plumbing, HVAC and sewer. A buyer can put the final cosmetic touches on and move in or file amended plans and create more units. The property is currently a four story walk-up with 2 duplex apartments, four full bathrooms, three half baths and a full basement. The building is 3,392 SF and measures 16' x 53.' It sits on a 1,520 SF lot measuring 16' x 95.'

## \$3,250,000

| BLOCK/LOT           | 02430-0038             |
|---------------------|------------------------|
| LOT DIMENSION       | 16' x 95'              |
| LOT SF              | 1,520                  |
| STORIES             | 4                      |
| UNITS               | 2                      |
| YEAR BUILT          | 2020                   |
| ZONING              | R6                     |
| BUILDING DIMENSIONS | 16' X 53'              |
| BUILDING SF         | 3,392                  |
| FAR                 | RES - 2.43 / FAC - 4.8 |