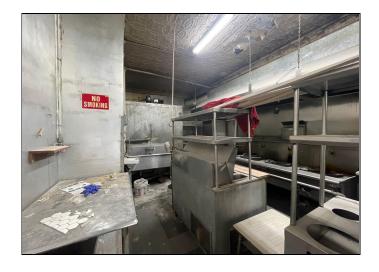

#### LOCATED BETWEEN CRESCENT ST & WELDON ST

- 650sf retail space on busy Crescent St, with plenty of foot traffic
- Previously used as a take-out restaurant
- Space features commercial kitchen fixtures, a walk-in box and freezer, venting and has an operational gas line in place
- Multiple uses considered; perfect for take out restaurant or ghost kitchen
- Features large-window frontage, with great visibility
- Space also features a basement with street level access