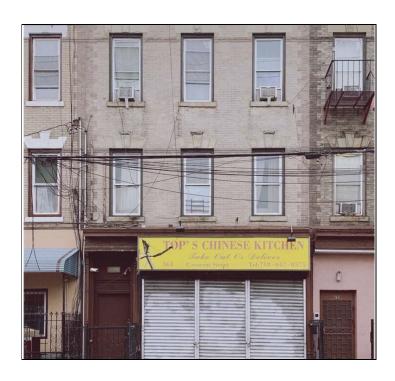

## RETAIL WITH VENTING & GAS LINE + BASEMENT • 650 SF • CYPRESS HILLS

### **361 CRESCENT ST**

#### LOCATED BETWEEN CRESCENT ST & WELDON ST

- 650sf retail space on busy Crescent St, with plenty of foot traffic
- Previously used as a take-out restaurant
- Space features commercial kitchen fixtures, a walk-in box and freezer, venting and has an operational gas line in place
- Multiple uses considered; perfect for take out restaurant or ghost kitchen
- Features large-window frontage, with great visibility
- Space also features a basement with street level access