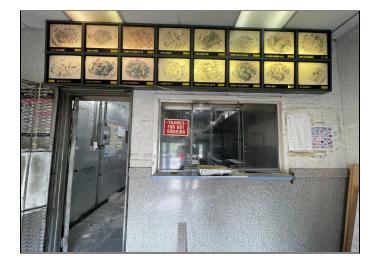

#### LOCATED BETWEEN CRESCENT ST & WELDON ST

- 650sf retail space on busy Crescent St, with plenty of foot traffic
- Previously used as a take-out restaurant
- Space features commercial kitchen fixtures, a walk-in box and freezer, venting and has an operational gas line in place
- Multiple uses considered; perfect for take out restaurant or ghost kitchen
- Features large-window frontage, with great visibility
- Space also features a basement with street level access