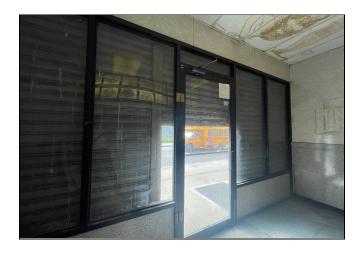

#### LOCATED BETWEEN CRESCENT ST & WELDON ST

- 650sf retail space on busy Crescent St, with plenty of foot traffic
- Previously used as a take-out restaurant
- Space features commercial kitchen fixtures, a walk-in box and freezer, venting and has an operational gas line in place
- Multiple uses considered; perfect for take out restaurant or ghost kitchen
- Features large-window frontage, with great visibility
- Space also features a basement with street level access