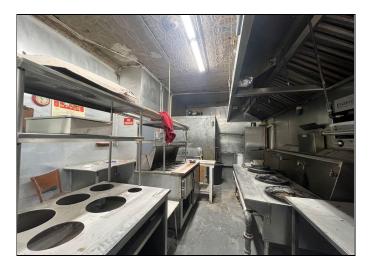

#### LOCATED BETWEEN CRESCENT ST & WELDON ST

- 650sf retail space on busy Crescent St, with plenty of foot traffic
- Previously used as a take-out restaurant
- Space features commercial kitchen fixtures, a walk-in box and freezer, venting and has an operational gas line in place
- Multiple uses considered; perfect for take out restaurant or ghost kitchen
- Features large-window frontage, with great visibility
- Space also features a basement with street level access