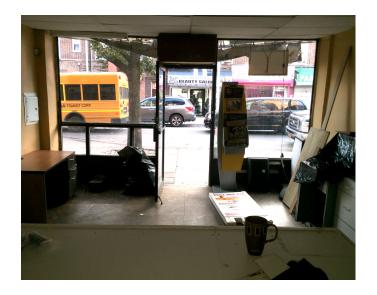

## 9601 CHURCH AVENUE

LOCATED BETWEEN ROCKAWAY PARKWAY AND EAST NINETY SIXTH STREET

- 400 SF retail space on a busy avenue in East Flatbush
- Approximately 20 feet of frontage
- Large windows for visibility
- High ceilings
- Full basement included
- Heavy foot traffic
- Great exposure
- Roll gate for maximum security
- Private bathroom
- Short walk to the 3 train at Saratoga and Rockaway Avenues
- Street parking available
- All uses considered
- Immediate possession

## \$1,650/MONTH

400 SF RETAIL INCLUDES BASEMENT . BUSY EAST FLATBUSH AREA