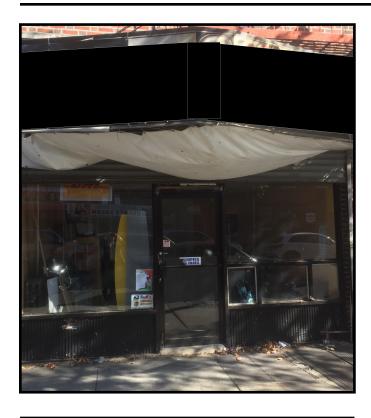

## 9601 CHURCH AVENUE

LOCATED BETWEEN ROCKAWAY PARKWAY AND EAST NINETY SIXTH STREET

- 400 SF retail space on a busy avenue in East Flatbush
- Approximately 20 feet of frontage
- Large windows for visibility
- High ceilings
- Full basement included
- Heavy foot traffic
- Great exposure
- Roll gate for maximum security
- Private bathroom
- Short walk to the 3 train at Saratoga and Rockaway Avenues
- Street parking available
- All uses considered
- Immediate possession

## \$1,650/MONTH

400 SF RETAIL INCLUDES BASEMENT . BUSY EAST FLATBUSH AREA