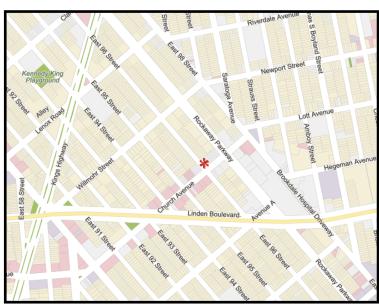

## 9601 CHURCH AVENUE

LOCATED BETWEEN ROCKAWAY PARKWAY AND EAST NINETY SIXTH STREET

- 400 SF retail space on a busy avenue in East Flatbush
- Approximately 20 feet of frontage
- Large windows for visibility
- High ceilings
- Full basement included
- Heavy foot traffic
- Great exposure
- Roll gate for maximum security
- Private bathroom
- Short walk to the 3 train at Saratoga and Rockaway Avenues
- Street parking available
- All uses considered
- Immediate possession