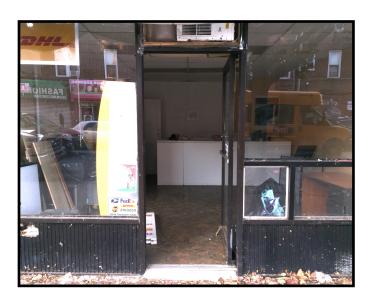

## 9601 CHURCH AVENUE

LOCATED BETWEEN ROCKAWAY PARKWAY AND EAST NINETY SIXTH STREET

- 400 SF retail space on a busy avenue in East Flatbush
- Approximately 20 feet of frontage
- Large windows for visibility
- High ceilings
- Full basement included
- Heavy foot traffic
- Great exposure
- Roll gate for maximum security
- Private bathroom
- Short walk to the 3 train at Saratoga and Rockaway Avenues
- Street parking available
- All uses considered
- Immediate possession

## \$1,650/MONTH

400 SF RETAIL INCLUDES BASEMENT . BUSY EAST FLATBUSH AREA