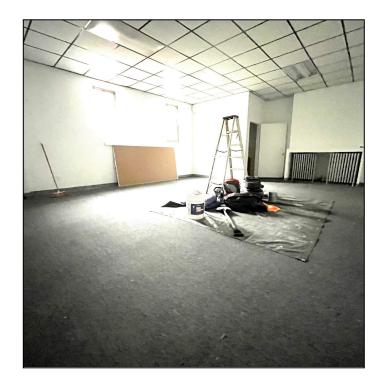

## **70-11 60TH STREET**

LOCATED BETWEEN 71ST AVENUE AND 70TH AVENUE

- 1,500 SF
- Ground Floor: 750 SF, Lower Level: 750 SF
- Perfect space for an art studio or office. All uses considered.
- Lease term: 1 to 5 years.
- Three separate rooms- entry room, large open office space, and medium sized back room that can be used as a private office, conference room, or storage.
- Private bathroom.
- Two entrances.
- Prime Ridgewood location- one block from Myrtle Ave Nearby trains include the M at Forest Avenue or the L at Halsey St. Steps to multiple bus lines.