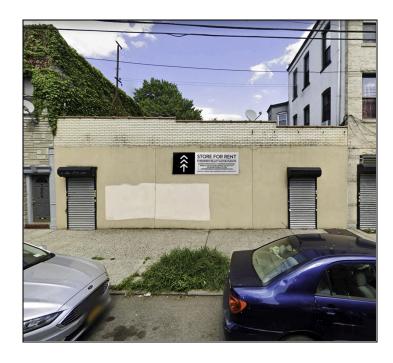

## **70-11 60TH STREET**

LOCATED BETWEEN 71ST AVENUE AND 70TH AVENUE

- 1,500 SF
- Ground Floor: 750 SF, Lower Level: 750 SF
- Perfect space for an art studio or office. All uses considered.
- Lease term: 1 to 5 years.
- Three separate rooms- entry room, large open office space, and medium sized back room that can be used as a private office, conference room, or storage.
- Private bathroom.
- Two entrances.
- Prime Ridgewood location- one block from Myrtle Ave Nearby trains include the M at Forest Avenue or the L at Halsey St. Steps to multiple bus lines.

# \$2,500 / MONTH