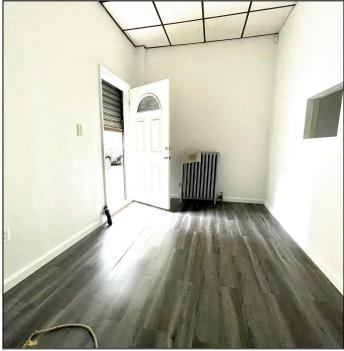

## **70-11 60TH STREET**

LOCATED BETWEEN 71ST AVENUE AND 70TH AVENUE

- 1,500 SF
- Ground Floor: 750 SF, Lower Level: 750 SF
- Perfect space for an art studio or office. All uses considered.
- Lease term: 1 to 5 years.
- Three separate rooms- entry room, large open office space, and medium sized back room that can be used as a private office, conference room, or storage.
- Private bathroom.
- Two entrances.
- Prime Ridgewood location- one block from Myrtle Ave Nearby trains include the M at Forest Avenue or the L at Halsey St. Steps to multiple bus lines.