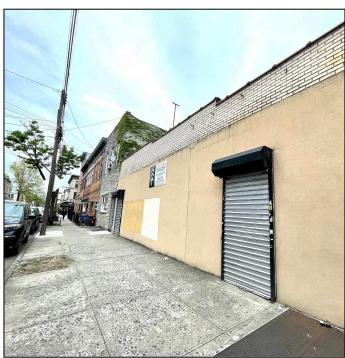

## **70-11 60TH STREET**

LOCATED BETWEEN 71ST AVENUE AND 70TH AVENUE

- 1,500 SF
- Ground Floor: 750 SF, Lower Level: 750 SF
- Perfect space for an art studio or office. All uses considered.
- Lease term: 1 to 5 years.
- Three separate rooms- entry room, large open office space, and medium sized back room that can be used as a private office, conference room, or storage.
- Private bathroom.
- Two entrances.
- Prime Ridgewood location- one block from Myrtle Ave Nearby trains include the M at Forest Avenue or the L at Halsey St. Steps to multiple bus lines.