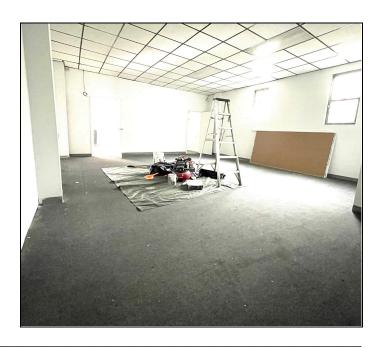

## **70-11 60TH STREET**

LOCATED BETWEEN 71ST AVENUE AND 70TH AVENUE

- 1,500 SF
- Ground Floor: 750 SF, Lower Level: 750 SF
- Perfect space for an art studio or office. All uses considered.
- Lease term: 1 to 5 years.
- Three separate rooms- entry room, large open office space, and medium sized back room that can be used as a private office, conference room, or storage.
- Private bathroom.
- Two entrances.
- Prime Ridgewood location- one block from Myrtle Ave Nearby trains include the M at Forest Avenue or the L at Halsey St. Steps to multiple bus lines.