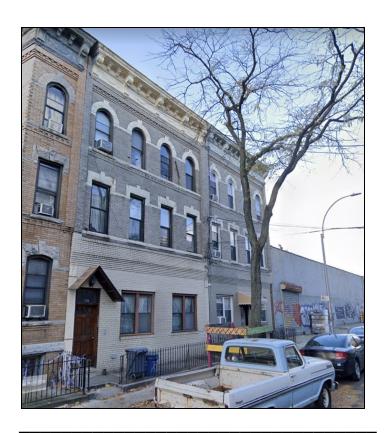

## **FULLY VACANT, BRICK SIX-FAMILY IN PRIME RIDGEWOOD**

## 17-25 HIMROD STREET

LOCATED BETWEEN SENECA AVENUE AND CYPRESS AVENUE

This fully vacant, brick six-family located in Ridgewood is a prime investment deal. The property is on a quiet street, four blocks from the L at Dekalb Ave and eight blocks from the M at Seneca Ave.

At three stories, there are six units in total, there are two apartments per floor for a total of six units. The building is 4,875 SF and measures 25'  $\times$  65.' It sits on a 2,500 SF lot measuring 25'  $\times$  100.'