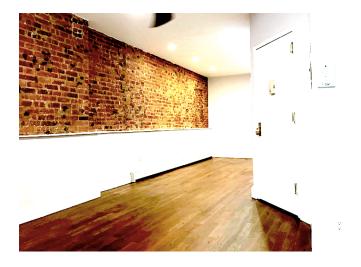

### 1715 BLEECKER STREET, APT 2R

LOCATED BETWEEN CYPRESS AVENUE AND SENECA AVENUE

- NO FEE fabulously renovated boxed two-bedroom
- Two separate entrances + bedrooms on either end of apartment for extra privacy
- Modern, windowed kitchen with stainless steel appliances
- Full windowed bathroom with elegant marble tiling
- Spacious living room + ample closet space
- Beautiful exposed brick throughout
- Brand new hardwood flooring throughout
- High ceilings + elegant recessed lighting + ceiling fans
- Located right on the Ridgewood/Bushwick border
- 5-minute walk to M train at Seneca Avenue
- 7-minute walk to M & L trains at Myrtle/Wyckoff Avenue
- Close to the B13, B26, B38, B52, Q26, Q58 buses
- Steps away from all of your essentials as well as amazing shopping, dining and nightlife on the vibrant streets of Myrtle Avenue, Wyckoff Avenue and Gates Avenue
- Pets allowed on a case-by-case basis
- Guarantors accepted
- Immediate availability
- Advertised price is net effective based on two months free on a 12-year lease