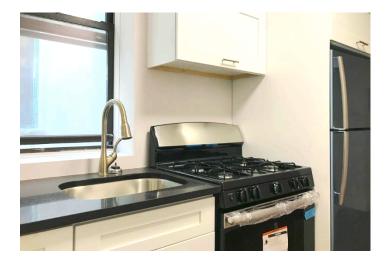

### 1715 BLEECKER STREET, APT 2R

LOCATED BETWEEN CYPRESS AVENUE AND SENECA AVENUE

- NO FEE fabulously renovated boxed two-bedroom
- Two separate entrances + bedrooms on either end of apartment for extra privacy
- Modern, windowed kitchen with stainless steel appliances
- Full windowed bathroom with elegant marble tiling
- Spacious living room + ample closet space
- Beautiful exposed brick throughout
- Brand new hardwood flooring throughout
- High ceilings + elegant recessed lighting + ceiling fans
- Located right on the Ridgewood/Bushwick border
- 5-minute walk to M train at Seneca Avenue
- 7-minute walk to M & L trains at Myrtle/Wyckoff Avenue
- Close to the B13, B26, B38, B52, Q26, Q58 buses
- Steps away from all of your essentials as well as amazing shopping, dining and nightlife on the vibrant streets of Myrtle Avenue, Wyckoff Avenue and Gates Avenue
- Pets allowed on a case-by-case basis
- Guarantors accepted
- Immediate availability
- Advertised price is net effective based on two months free on a 12-year lease