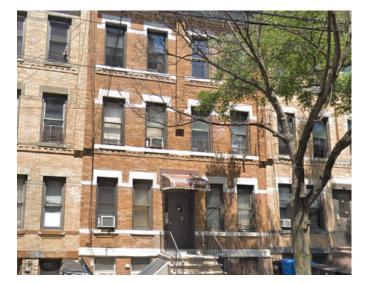

### 1715 BLEECKER STREET, APT 2R

LOCATED BETWEEN CYPRESS AVENUE AND SENECA AVENUE

- NO FEE fabulously renovated boxed two-bedroom
- Two separate entrances + bedrooms on either end of apartment for extra privacy
- Modern, windowed kitchen with stainless steel appliances
- Full windowed bathroom with elegant marble tiling
- Spacious living room + ample closet space
- Beautiful exposed brick throughout
- Brand new hardwood flooring throughout
- High ceilings + elegant recessed lighting + ceiling fans
- Located right on the Ridgewood/Bushwick border
- 5-minute walk to M train at Seneca Avenue
- 7-minute walk to M & L trains at Myrtle/Wyckoff Avenue
- Close to the B13, B26, B38, B52, Q26, Q58 buses
- Steps away from all of your essentials as well as amazing shopping, dining and nightlife on the vibrant streets of Myrtle Avenue, Wyckoff Avenue and Gates Avenue
- Pets allowed on a case-by-case basis
- Guarantors accepted
- Immediate availability
- Advertised price is net effective based on two months free on a 12-year lease