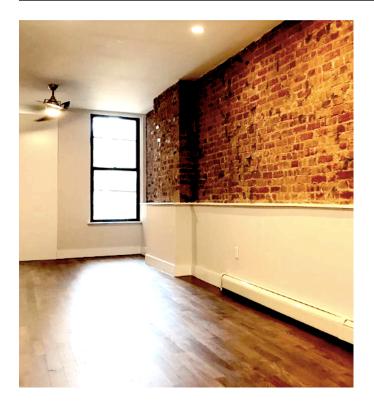

### 1715 BLEECKER STREET, APT 2R

LOCATED BETWEEN CYPRESS AVENUE AND SENECA AVENUE

- NO FEE fabulously renovated boxed two-bedroom
- Two separate entrances + bedrooms on either end of apartment for extra privacy
- Modern, windowed kitchen with stainless steel appliances
- Full windowed bathroom with elegant marble tiling
- Spacious living room + ample closet space
- Beautiful exposed brick throughout
- Brand new hardwood flooring throughout
- High ceilings + elegant recessed lighting + ceiling fans
- Located right on the Ridgewood/Bushwick border
- 5-minute walk to M train at Seneca Avenue
- 7-minute walk to M & L trains at Myrtle/Wyckoff Avenue
- Close to the B13, B26, B38, B52, Q26, Q58 buses
- Steps away from all of your essentials as well as amazing shopping, dining and nightlife on the vibrant streets of Myrtle Avenue, Wyckoff Avenue and Gates Avenue
- Pets allowed on a case-by-case basis
- Guarantors accepted
- Immediate availability
- Advertised price is net effective based on two months free on a 12-year lease