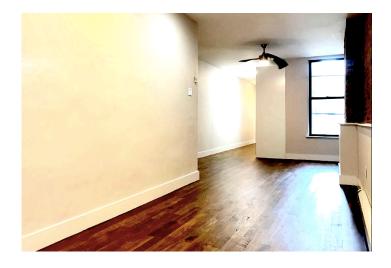

### 1715 BLEECKER STREET, APT 2R

LOCATED BETWEEN CYPRESS AVENUE AND SENECA AVENUE

- NO FEE fabulously renovated boxed two-bedroom
- Two separate entrances + bedrooms on either end of apartment for extra privacy
- Modern, windowed kitchen with stainless steel appliances
- Full windowed bathroom with elegant marble tiling
- Spacious living room + ample closet space
- Beautiful exposed brick throughout
- Brand new hardwood flooring throughout
- High ceilings + elegant recessed lighting + ceiling fans
- Located right on the Ridgewood/Bushwick border
- 5-minute walk to M train at Seneca Avenue
- 7-minute walk to M & L trains at Myrtle/Wyckoff Avenue
- Close to the B13, B26, B38, B52, Q26, Q58 buses
- Steps away from all of your essentials as well as amazing shopping, dining and nightlife on the vibrant streets of Myrtle Avenue, Wyckoff Avenue and Gates Avenue
- Pets allowed on a case-by-case basis
- Guarantors accepted
- Immediate availability
- Advertised price is net effective based on two months free on a 12-year lease