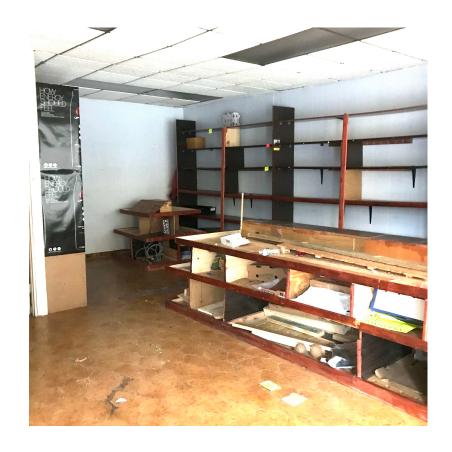

## 71-28 FRESH POND ROAD, STORE

LOCATED BETWEEN MYRTLE AVENUE AND SEVENTY FIRST AVENUE

- 700 SF retail space near busy intersection of Myrtle Avenue and Fresh Pond Road
- Large window space with lots of natural light
- Heavy foot traffic
- Excellent exposure on Fresh Pond Road
- Roll gate for maximum security
- Double-wide sidewalks
- Located in up-and-coming Ridgewood
- Just a short walk to the M train (Fresh Pond) and a 10-min walk to the L train (Halsey)
- Steps to multiple bus lines
- Easy street parking
- Previously a liquor & wine store
- All uses considered
- Immediate possession

## \$2,150/MONTH

700 SF RETAIL ON FRESH POND ROAD • HEAVY FOOT TRAFFIC