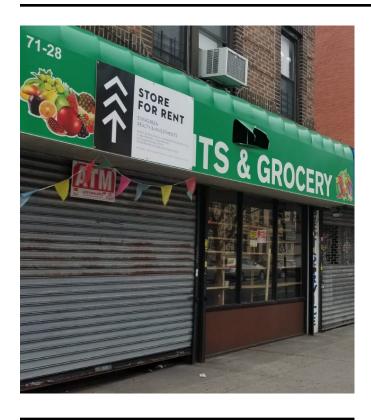

## 71-28 FRESH POND ROAD, STORE

LOCATED BETWEEN MYRTLE AVENUE AND SEVENTY FIRST AVENUE

- 700 SF retail space near busy intersection of Myrtle Avenue and Fresh Pond Road
- Large window space with lots of natural light
- Heavy foot traffic
- Excellent exposure on Fresh Pond Road
- Roll gate for maximum security
- Double-wide sidewalks
- Located in up-and-coming Ridgewood
- Just a short walk to the M train (Fresh Pond) and a 10-min walk to the L train (Halsey)
- Steps to multiple bus lines
- Easy street parking
- Previously a liquor & wine store
- All uses considered
- Immediate possession

## \$2,150/MONTH

700 SF RETAIL ON FRESH POND ROAD • HEAVY FOOT TRAFFIC