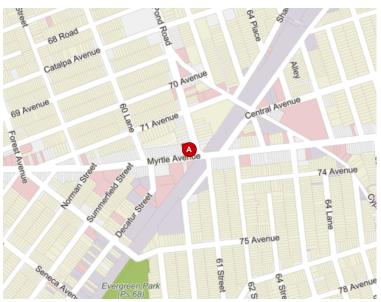

## 71-28 FRESH POND ROAD, STORE

LOCATED BETWEEN MYRTLE AVENUE AND SEVENTY FIRST AVENUE

- 700 SF retail space near busy intersection of Myrtle Avenue and Fresh Pond Road
- Large window space with lots of natural light
- Heavy foot traffic
- Excellent exposure on Fresh Pond Road
- Roll gate for maximum security
- Double-wide sidewalks
- Located in up-and-coming Ridgewood
- Just a short walk to the M train (Fresh Pond) and a 10-min walk to the L train (Halsey)
- Steps to multiple bus lines
- Easy street parking
- Previously a liquor & wine store
- All uses considered
- Immediate possession