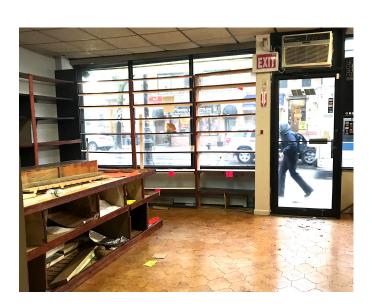

## 71-28 FRESH POND ROAD, STORE

LOCATED BETWEEN MYRTLE AVENUE AND SEVENTY FIRST AVENUE

- 700 SF retail space near busy intersection of Myrtle Avenue and Fresh Pond Road
- Large window space with lots of natural light
- Heavy foot traffic
- Excellent exposure on Fresh Pond Road
- Roll gate for maximum security
- Double-wide sidewalks
- Located in up-and-coming Ridgewood
- Just a short walk to the M train (Fresh Pond) and a 10-min walk to the L train (Halsey)
- Steps to multiple bus lines
- Easy street parking
- Previously a liquor & wine store
- All uses considered
- Immediate possession

## \$2,150/MONTH

700 SF RETAIL ON FRESH POND ROAD • HEAVY FOOT TRAFFIC