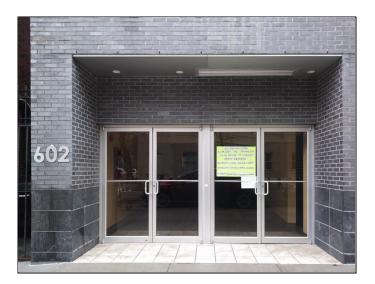

### **602 E 12TH STREET** LOCATED BETWEEN AVENUE B AND AVENUE C

- Recently renovated 2,630 SF church (Elim House Of Worship), fits 262 people
- Divisible- church hall, cafeteria, and downstairs recreation space
- Up to a 5 year lease to use part time (Monday, Wednesday, and Saturday), or rent for a day rate
- Tall ceilings
- Rooms downstairs for events, storage, etc., are available for rent separately
- Nearby public transportation includes the L at 1st Avenue and multiple bus lines
- Close to Tompkins Square Park and StuyTown