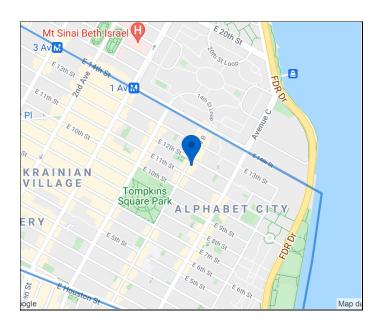

### **602 E 12TH STREET** LOCATED BETWEEN AVENUE B AND AVENUE C

- Recently renovated 2,630 SF church (Elim House Of Worship), fits 262 people
- Divisible- church hall, cafeteria, and downstairs recreation space
- Up to a 5 year lease to use part time (Monday, Wednesday, and Saturday), or rent for a day rate
- Tall ceilings
- Rooms downstairs for events, storage, etc., are available for rent separately
- Nearby public transportation includes the L at 1st Avenue and multiple bus lines
- Close to Tompkins Square Park and StuyTown