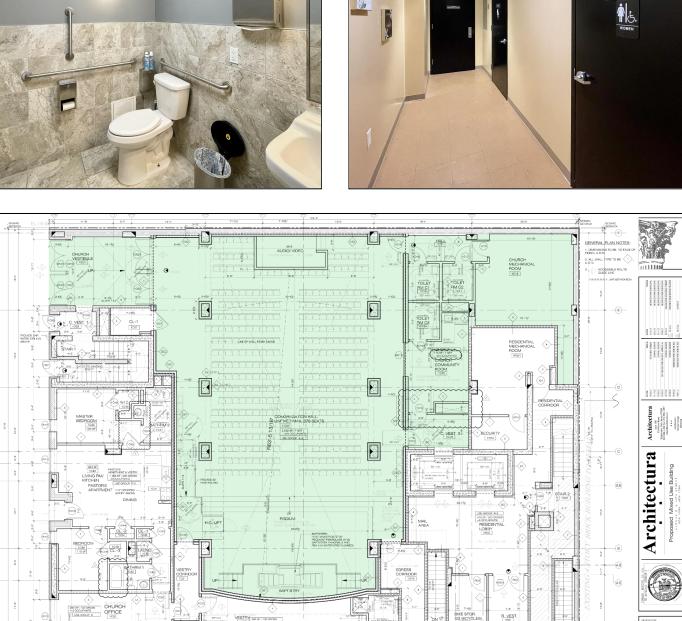

### **602 E 12TH STREET** LOCATED BETWEEN AVENUE B AND AVENUE C

- Recently renovated 2,630 SF church (Elim House Of Worship), fits 262 people
- Divisible- church hall, cafeteria, and downstairs recreation space
- Up to a 5 year lease to use part time (Monday, Wednesday, and Saturday), or rent for a day rate
- Tall ceilings
- Rooms downstairs for events, storage, etc., are available for rent separately
- Nearby public transportation includes the L at 1st Avenue and multiple bus lines
- Close to Tompkins Square Park and StuyTown