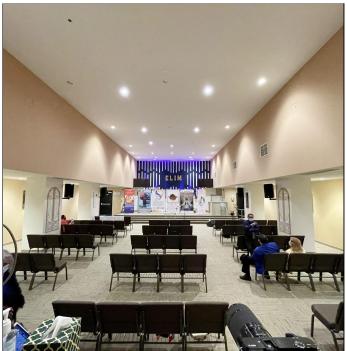

## **CHURCH FOR RENT • AVAILABLE SHORT TERM • EAST VILLAGE**

### **602 E 12TH STREET** LOCATED BETWEEN AVENUE B AND AVENUE C

- Recently renovated 2,630 SF church (Elim House Of Worship), fits 262 people
- Divisible- church hall, cafeteria, and downstairs recreation space
- Up to a 5 year lease to use part time (Monday, Wednesday, and Saturday), or rent for a day rate
- Tall ceilings
- Rooms downstairs for events, storage, etc., are available for rent separately
- Nearby public transportation includes the L at 1st Avenue and multiple bus lines
- Close to Tompkins Square Park and StuyTown