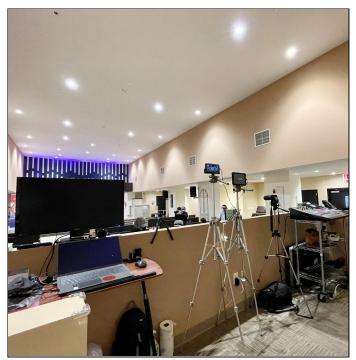

## **CHURCH FOR RENT • AVAILABLE SHORT TERM • EAST VILLAGE**

### **602 E 12TH STREET** LOCATED BETWEEN AVENUE B AND AVENUE C

- Recently renovated 2,630 SF church (Elim House Of Worship), fits 262 people
- Divisible- church hall, cafeteria, and downstairs recreation space
- Up to a 5 year lease to use part time (Monday, Wednesday, and Saturday), or rent for a day rate
- Tall ceilings
- Rooms downstairs for events, storage, etc., are available for rent separately
- Nearby public transportation includes the L at 1st Avenue and multiple bus lines
- Close to Tompkins Square Park and StuyTown