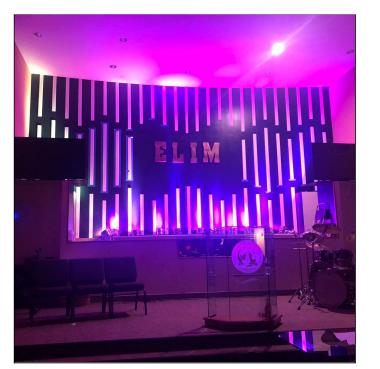

### **602 E 12TH STREET** LOCATED BETWEEN AVENUE B AND AVENUE C

- Recently renovated 2,630 SF church (Elim House Of Worship), fits 262 people
- Divisible- church hall, cafeteria, and downstairs recreation space
- Up to a 5 year lease to use part time (Monday, Wednesday, and Saturday), or rent for a day rate
- Tall ceilings
- Rooms downstairs for events, storage, etc., are available for rent separately
- Nearby public transportation includes the L at 1st Avenue and multiple bus lines
- Close to Tompkins Square Park and StuyTown