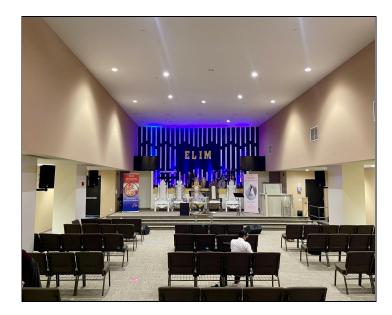

## **CHURCH FOR RENT • AVAILABLE SHORT TERM • EAST VILLAGE**

### **602 E 12TH STREET** LOCATED BETWEEN AVENUE B AND AVENUE C

- Recently renovated 2,630 SF church (Elim House Of Worship), fits 262 people
- Divisible- church hall, cafeteria, and downstairs recreation space
- Up to a 5 year lease to use part time (Monday, Wednesday, and Saturday), or rent for a day rate
- Tall ceilings
- Rooms downstairs for events, storage, etc., are available for rent separately
- Nearby public transportation includes the L at 1st Avenue and multiple bus lines
- Close to Tompkins Square Park and StuyTown