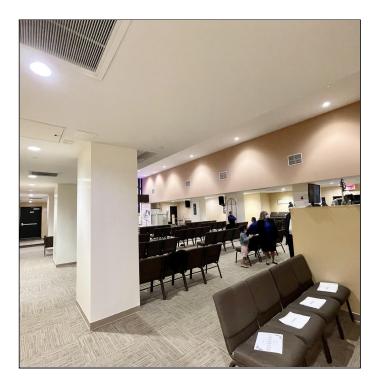

## **CHURCH FOR RENT • AVAILABLE SHORT TERM • EAST VILLAGE**

### **602 E 12TH STREET** LOCATED BETWEEN AVENUE B AND AVENUE C

- Recently renovated 2,630 SF church (Elim House Of Worship), fits 262 people
- Divisible- church hall, cafeteria, and downstairs recreation space
- Up to a 5 year lease to use part time (Monday, Wednesday, and Saturday), or rent for a day rate
- Tall ceilings
- Rooms downstairs for events, storage, etc., are available for rent separately
- Nearby public transportation includes the L at 1st Avenue and multiple bus lines
- Close to Tompkins Square Park and StuyTown