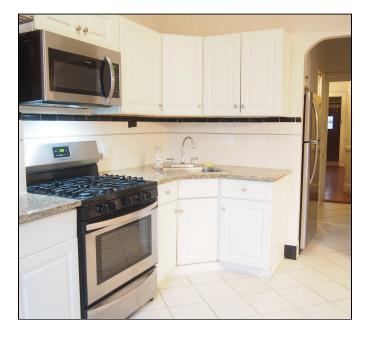

## **475 VANDERVOORT AVENUE**

LOCATED BETWEEN DIVISION PLACE AND BEADEL STREET

This traditional Williamsburg two-family home is centrally located for ultimate commuting convenience. Original details including door knobs, molding and bathroom/kitchen tiles have been expertly restored and maintained. Both units are move-in ready and have access to a fully paved private backyard. Both first floor and second floor units offer two generous-sized bedrooms and one bathroom. These rooms are spacious and bright featuring tall and sunny windows. Both units include exposed brick details, beautiful hardwood floors, tastefully updated kitchens with stainless steel appliances including a microwave and original tiles. Located just a few blocks from the entrance to the Brooklyn Queens Expressway/BQE and a short walk to the L train at Graham Ave. Easy access to local grocery stores, parks, cafes, and shopping. Plenty of street parking nearby. Virtual tour available upon request.