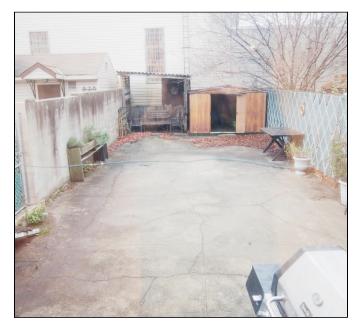

## **475 VANDERVOORT AVENUE**

LOCATED BETWEEN DIVISION PLACE AND BEADEL STREET

This traditional Williamsburg two-family home is centrally located for ultimate commuting convenience. Original details including door knobs, molding and bathroom/kitchen tiles have been expertly restored and maintained. Both units are move-in ready and have access to a fully paved private backyard. Both first floor and second floor units offer two generous-sized bedrooms and one bathroom. These rooms are spacious and bright featuring tall and sunny windows. Both units include exposed brick details, beautiful hardwood floors, tastefully updated kitchens with stainless steel appliances including a microwave and original tiles. Located just a few blocks from the entrance to the Brooklyn Queens Expressway/BQE and a short walk to the L train at Graham Ave. Easy access to local grocery stores, parks, cafes, and shopping. Plenty of street parking nearby. Virtual tour available upon request.