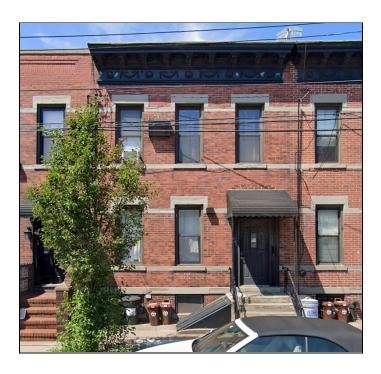

## **475 VANDERVOORT AVENUE**

LOCATED BETWEEN DIVISION PLACE AND BEADEL STREET

This traditional Williamsburg two-family home is centrally located for ultimate commuting convenience. Original details including door knobs, molding and bathroom/kitchen tiles have been expertly restored and maintained. Both units are move-in ready and have access to a fully paved private backyard. Both first floor and second floor units offer two generous-sized bedrooms and one bathroom. These rooms are spacious and bright featuring tall and sunny windows. Both units include exposed brick details, beautiful hardwood floors, tastefully updated kitchens with stainless steel appliances including a microwave and original tiles. Located just a few blocks from the entrance to the Brooklyn Queens Expressway/BQE and a short walk to the L train at Graham Ave. Easy access to local grocery stores, parks, cafes, and shopping. Plenty of street parking nearby. Virtual tour available upon request.