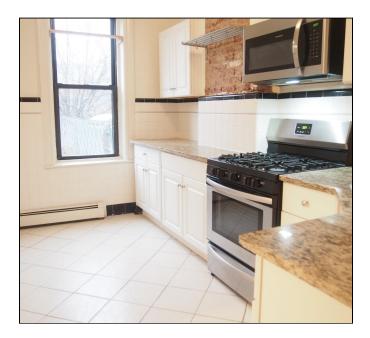

## **475 VANDERVOORT AVENUE**

LOCATED BETWEEN DIVISION PLACE AND BEADEL STREET

This traditional Williamsburg two-family home is centrally located for ultimate commuting convenience. Original details including door knobs, molding and bathroom/kitchen tiles have been expertly restored and maintained. Both units are move-in ready and have access to a fully paved private backyard. Both first floor and second floor units offer two generous-sized bedrooms and one bathroom. These rooms are spacious and bright featuring tall and sunny windows. Both units include exposed brick details, beautiful hardwood floors, tastefully updated kitchens with stainless steel appliances including a microwave and original tiles. Located just a few blocks from the entrance to the Brooklyn Queens Expressway/BQE and a short walk to the L train at Graham Ave. Easy access to local grocery stores, parks, cafes, and shopping. Plenty of street parking nearby. Virtual tour available upon request.