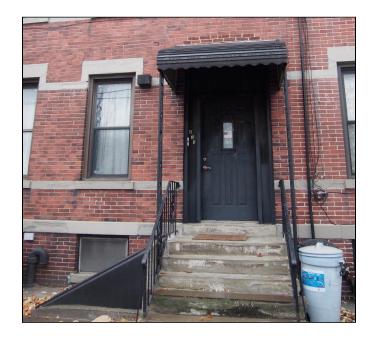

## **475 VANDERVOORT AVENUE**

LOCATED BETWEEN DIVISION PLACE AND BEADEL STREET

This traditional Williamsburg two-family home is centrally located for ultimate commuting convenience. Original details including door knobs, molding and bathroom/kitchen tiles have been expertly restored and maintained. Both units are move-in ready and have access to a fully paved private backyard. Both first floor and second floor units offer two generous-sized bedrooms and one bathroom. These rooms are spacious and bright featuring tall and sunny windows. Both units include exposed brick details, beautiful hardwood floors, tastefully updated kitchens with stainless steel appliances including a microwave and original tiles. Located just a few blocks from the entrance to the Brooklyn Queens Expressway/BQE and a short walk to the L train at Graham Ave. Easy access to local grocery stores, parks, cafes, and shopping. Plenty of street parking nearby. Virtual tour available upon request.