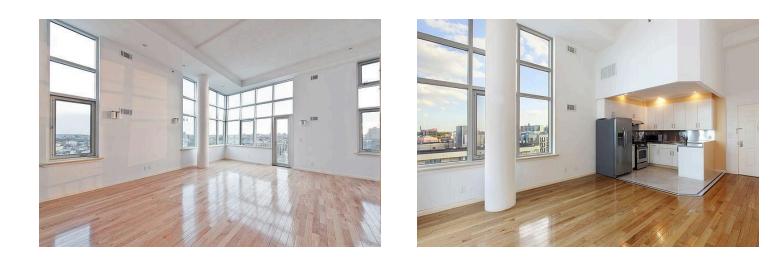

# **467 KEAP STREET**

BETWEEN AINSLIE STREET & METROPOLITAN AVENUE

- Ainslie Tower is a ten-story, thirty-unit elevator apartment building built in 2009.
- This mixed-use building boasts twenty-nine residential units, all of which are occupied lofts with 20 foot ceilings.
- Six apartments are affordable housing units.
- The building has one commercial unit, a newly vacant 7,310 square foot store with an elevator asking \$28,000/month.
- The building also has cellar storage space and a loading dock.
- Three levels of parking that bring in monthly rental income. There is potential to add 6,985 more square feet of parking on the second floor roof.
- The building measures 77,664 total square feet and sits on a lot measuring 96.08' x 183.33'.
- The building currently brings in a gross annual income of \$2,003,137.56 and a net annual income of \$1,727,303.98.
- It has the potential to gross \$2,100,860.76, boasting a 6.67% cap rate.
- The building has a 421A exemption that lasts until July 2038. This is an excellent opportunity to earn steady rental income in prime Williamsburg.