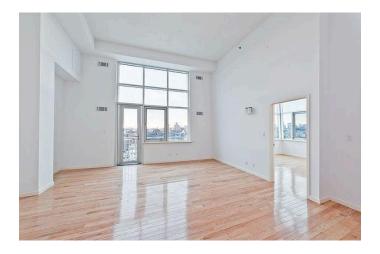

# **467 KEAP STREET**

BETWEEN AINSLIE STREET & METROPOLITAN AVENUE

- Ainslie Tower is a ten-story, thirty-unit elevator apartment building built in 2009.
- This mixed-use building boasts twenty-nine residential units, all of which are occupied lofts with 20 foot ceilings.
- Six apartments are affordable housing units.
- The building has one commercial unit, a newly vacant 7,310 square foot store with an elevator asking \$28,000/month.
- The building also has cellar storage space and a loading dock.
- Three levels of parking that bring in monthly rental income. There is potential to add 6,985 more square feet of parking on the second floor roof.
- The building measures 77,664 total square feet and sits on a lot measuring 96.08' x 183.33'.
- The building currently brings in a gross annual income of \$2,003,137.56 and a net annual income of \$1,727,303.98.
- It has the potential to gross \$2,100,860.76, boasting a 6.67% cap rate.
- The building has a 421A exemption that lasts until July 2038. This is an excellent opportunity to earn steady rental income in prime Williamsburg.