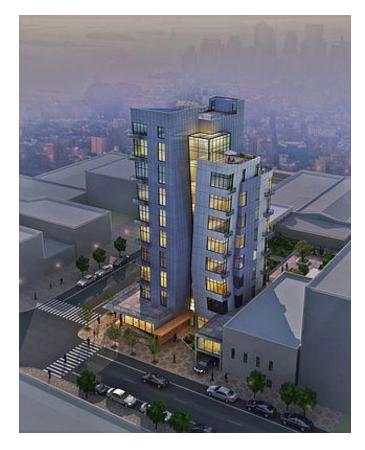

# **467 KEAP STREET**

BETWEEN AINSLIE STREET & METROPOLITAN AVENUE

- Ainslie Tower is a ten-story, thirty-unit elevator apartment building built in 2009.
- This mixed-use building boasts twenty-nine residential units, all of which are occupied lofts with 20 foot ceilings.
- Six apartments are affordable housing units.
- The building has one commercial unit, a newly vacant 7,310 square foot store with an elevator asking \$28,000/month.
- The building also has cellar storage space and a loading dock.
- Three levels of parking that bring in monthly rental income. There is potential to add 6,985 more square feet of parking on the second floor roof.
- The building measures 77,664 total square feet and sits on a lot measuring 96.08' x 183.33'.
- The building currently brings in a gross annual income of \$2,003,137.56 and a net annual income of \$1,727,303.98.
- It has the potential to gross \$2,100,860.76, boasting a 6.67% cap rate.
- The building has a 421A exemption that lasts until July 2038. This is an excellent opportunity to earn steady rental income in prime Williamsburg.

## \$31,500,000

| BLOCK/LOT               | 02371-0042             |
|-------------------------|------------------------|
| LOT DIMENSION           | 96.08' X 183.33'       |
| LOT SF                  | 16,951                 |
| STORIES                 | 10                     |
| UNITS                   | 30                     |
| YEAR BUILT              | 2009                   |
| ZONING                  | M1-2/R6, MX-8          |
| BUILDING DIMENSIONS     | 60' X 85'              |
| BUILDING SF             | 77,664                 |
| FAR                     | RES - 2.43 / FAC - 4.8 |
| ACTUAL / LEGAL CAP RATE | 5.48% / 6.67%          |