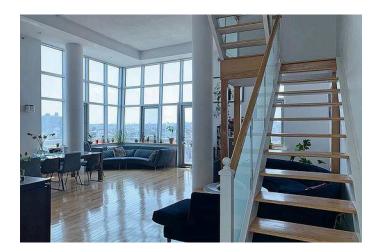

# **467 KEAP STREET**

BETWEEN AINSLIE STREET & METROPOLITAN AVENUE

- Ainslie Tower is a ten-story, thirty-unit elevator apartment building built in 2009.
- This mixed-use building boasts twenty-nine residential units, all of which are occupied lofts with 20 foot ceilings.
- Six apartments are affordable housing units.
- The building has one commercial unit, a newly vacant 7,310 square foot store with an elevator asking \$28,000/month.
- The building also has cellar storage space and a loading dock.
- Three levels of parking that bring in monthly rental income. There is potential to add 6,985 more square feet of parking on the second floor roof.
- The building measures 77,664 total square feet and sits on a lot measuring 96.08' x 183.33'.
- The building currently brings in a gross annual income of \$2,003,137.56 and a net annual income of \$1,727,303.98.
- It has the potential to gross \$2,100,860.76, boasting a 6.67% cap rate.
- The building has a 421A exemption that lasts until July 2038. This is an excellent opportunity to earn steady rental income in prime Williamsburg.