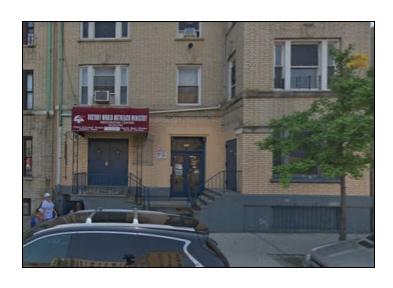

## **GREAT OPPORTUNITY • 6,000 SF COMMUNITY CENTER • BUSY BRONX AREA**

## 240 E TREMONT AVENUE

LOCATED BETWEEN GRAND CONCOURSE AND ANTHONY AVENUE

- 6,000 SF community facility on busy Avenue in the Bronx
- 38 feet of frontage
- Restroom included
- Heavy foot traffic
- Great exposure
- Just a short walk to the B and D trains at Tremont Avenue station and the 4 train at Burnside Avenue station
- Street parking available
- Perfect for any type of medical use or church
- Immediate possession
- Owner willing to white box and subdivide