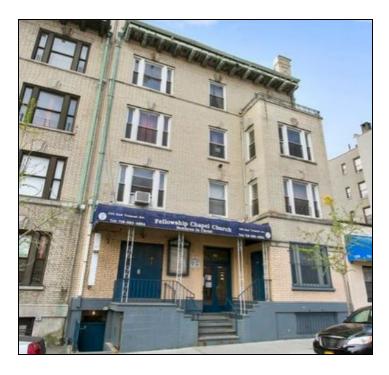

## **GREAT OPPORTUNITY • 6,000 SF COMMUNITY CENTER • BUSY BRONX AREA**

## 240 E TREMONT AVENUE

LOCATED BETWEEN GRAND CONCOURSE AND ANTHONY AVENUE

- 6,000 SF community facility on busy Avenue in the Bronx
- 38 feet of frontage
- Restroom included
- Heavy foot traffic
- Great exposure
- Just a short walk to the B and D trains at Tremont Avenue station and the 4 train at Burnside Avenue station
- Street parking available
- Perfect for any type of medical use or church
- Immediate possession
- Owner willing to white box and subdivide