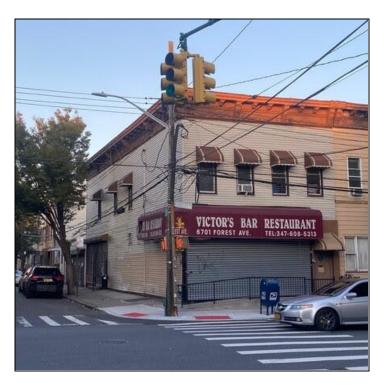

## **6701 FOREST AVE**

### LOCATED BETWEEN 67TH AVE & FOREST AVE

This fully vacant, fire-damaged, mixed-use corner building presents an amazing opportunity for redevelopment in prime Ridgewood. At two stories high, the building features two residential units, two ground-floor retail units and three garage spaces.

The property is perfectly located on a busy intersection with incredible foot traffic, only 1 minute from the M train at Forest Ave.

The building is 3,264 SF and measures  $24' \times 68$ .' It sits on a 2,366 SF lot measuring  $24' \times 98.58$ .'