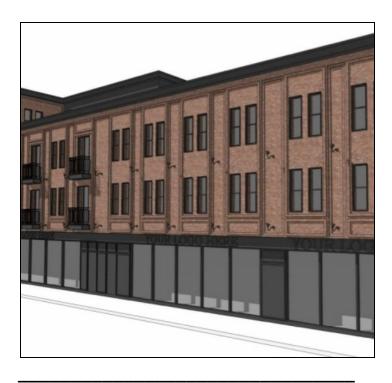

## NEWLY CONSTRUCTED RETAIL SPACE • 7500 SF DIVISIBLE • PRIME RIDGEWOOD

## **6080 MYRTLE AVENUE**

LOCATED BETWEEN DECATUR STREET AND SIXTY FIRST STREET

- Brand new construction in busy Ridgewood
- 1000 7500 SF retail space available
- 100 FT of glass frontage
- Rolling gates for security
- Plenty of natural light
- Great foot traffic
- Close to all conveniences
- Short walk to the M train at Fresh Pond Road
- Local buses are B13, B20, Q55, QM24, QM25
- Neighbors include Chase Bank, TD Bank, Starbucks