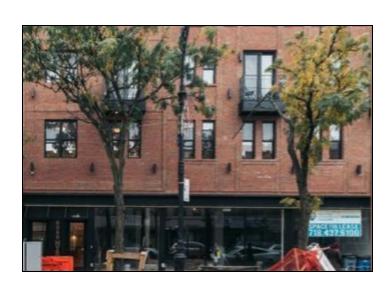

## NEWLY CONSTRUCTED RETAIL SPACE • 7500 SF DIVISIBLE • PRIME RIDGEWOOD

## **6080 MYRTLE AVENUE**

LOCATED BETWEEN DECATUR STREET AND SIXTY FIRST STREET

- Brand new construction in busy Ridgewood
- 1000 7500 SF retail space available
- 100 FT of glass frontage
- Rolling gates for security
- Plenty of natural light
- Great foot traffic
- Close to all conveniences
- Short walk to the M train at Fresh Pond Road
- Local buses are B13, B20, Q55, QM24, QM25
- Neighbors include Chase Bank, TD Bank, Starbucks