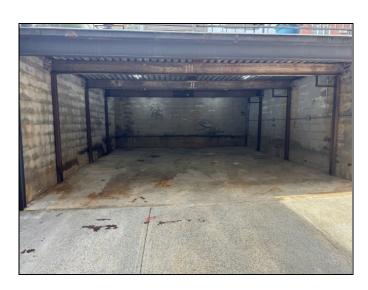

# 99 KINGSLAND AVENUE

**NEAR MEEKER STREET** 

- 2,490 SF of Parking & Storage
- · Office use considered
- 8' wifi enabled garage doors
- Dedicated curb cut
- Ceiling heights 7.5'-9'
- One minute to I-278 BQE exit 32
- 15 minutes to Manhattan & Queens
- Short walk to the L & G trains
- Two piece bathroom
- Calling contractors, plumbers, & artists!
- No manufacturing