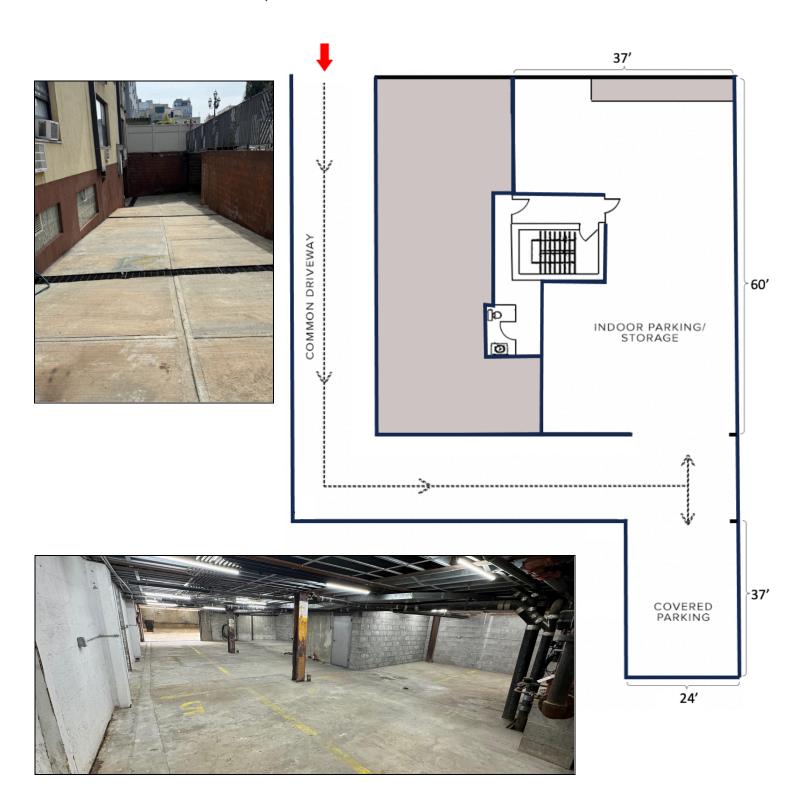

## 2,490 SF OF PARKING AND STORAGE WITH BATHROOM FACILITIES. OFFICE USE CONSIDERED.

# 99 KINGSLAND AVENUE

**NEAR MEEKER STREET** 

- 2,490 SF of Parking & Storage
- · Office use considered
- 8' wifi enabled garage doors
- Dedicated curb cut
- Ceiling heights 7.5'-9'
- One minute to I-278 BQE exit 32
- 15 minutes to Manhattan & Queens
- Short walk to the L & G trains
- Two piece bathroom
- Calling contractors, plumbers, & artists!
- No manufacturing

#### 99 KINGSLAND AVENUE: 2,490 SF OF PARKING & STORAGE. OFFICE USE CONSIDERED.