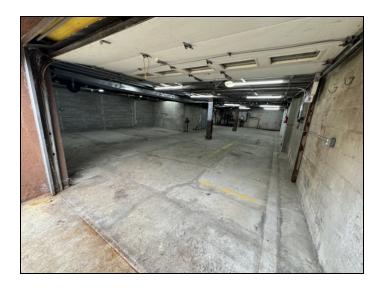

# 99 KINGSLAND AVENUE

**NEAR MEEKER STREET** 

- 2,490 SF of Parking & Storage
- · Office use considered
- 8' wifi enabled garage doors
- Dedicated curb cut
- Ceiling heights 7.5'-9'
- One minute to I-278 BQE exit 32
- 15 minutes to Manhattan & Queens
- Short walk to the L & G trains
- Two piece bathroom
- Calling contractors, plumbers, & artists!
- No manufacturing