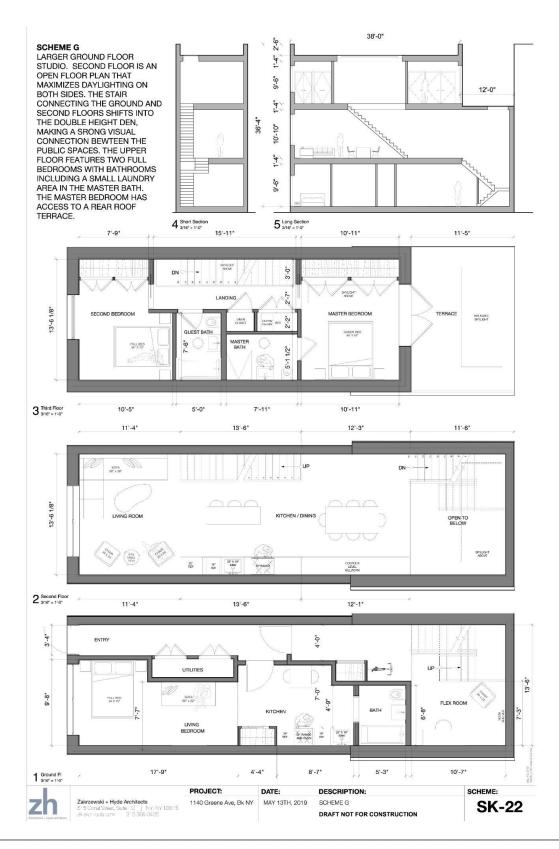

## **BUILD A 3-STORY 2-UNIT HOME OF YOUR DREAMS OR INVESTMENT PROPERTY IN BUSHWICK• 1,834 BSF**

## **1140 GREENE AVENUE**

LOCATED BETWEEN EVERGREEN AVENUE & **BUSHWICK AVENUE** 

This lot in Bushwick measures 16.6' X 50' and is zoned R6. It has an approximate buildable square footage of 1,834, with preliminary plans to build a two-unit, three-story building-the three-story, two-unit home of your dreams or investment property! It is located a short walk from multiple J, M, and Z subway stations and shopping, restaurants, and nightlife. This is an incredible opportunity to develop in one of New York City's most popular and trendy neighborhoods.

### \$425,000

| BLOCK/LOT             | 03295-0013          |
|-----------------------|---------------------|
| LOT DIMENSION         | 16.67' X 50'        |
| LOT SF                | 833.5               |
| ZONING                | R6                  |
| FAR                   | RES - 2.2 / FAC 4.8 |
| TAXES                 | \$100               |
| BUILDABLE SQUARE FEET | 1,834               |