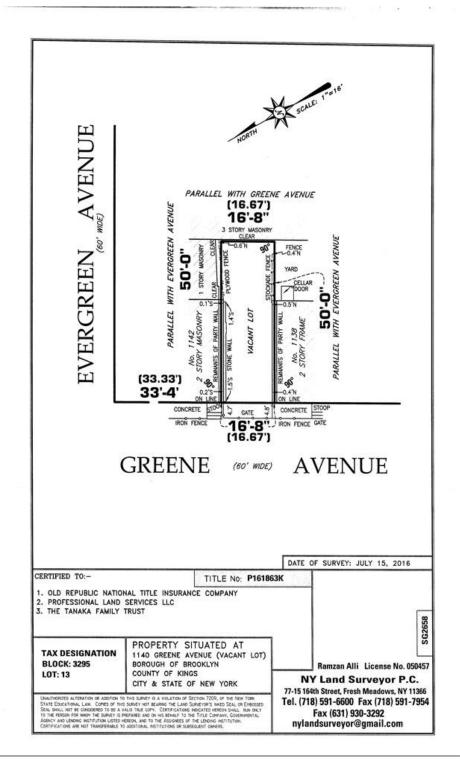

## **1140 GREENE AVENUE**

LOCATED BETWEEN EVERGREEN AVENUE & **BUSHWICK AVENUE** 

This lot in Bushwick measures 16.6' X 50' and is zoned R6. It has an approximate buildable square footage of 1,834, with preliminary plans to build a two-unit, three-story building-the three-story, two-unit home of your dreams or investment property! It is located a short walk from multiple J, M, and Z subway stations and shopping, restaurants, and nightlife. This is an incredible opportunity to develop in one of New York City's most popular and trendy neighborhoods.

### \$425,000

| BLOCK/LOT             | 03295-0013          |
|-----------------------|---------------------|
| LOT DIMENSION         | 16.67' X 50'        |
| LOT SF                | 833.5               |
| ZONING                | R6                  |
| FAR                   | RES - 2.2 / FAC 4.8 |
| TAXES                 | \$100               |
| BUILDABLE SQUARE FEET | 1,834               |