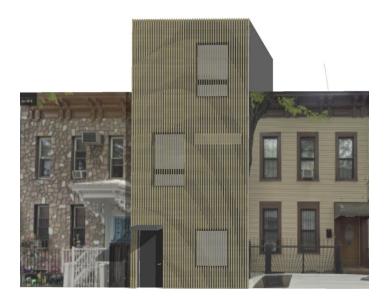

## **BUILD A 3-STORY 2-UNIT HOME OF YOUR DREAMS OR INVESTMENT PROPERTY IN BUSHWICK• 1,834 BSF**

## **1140 GREENE AVENUE**

LOCATED BETWEEN EVERGREEN AVENUE & **BUSHWICK AVENUE** 

This lot in Bushwick measures 16.6' X 50' and is zoned R6. It has an approximate buildable square footage of 1,834, with preliminary plans to build a two-unit, three-story building-the three-story, two-unit home of your dreams or investment property! It is located a short walk from multiple J, M, and Z subway stations and shopping, restaurants, and nightlife. This is an incredible opportunity to develop in one of New York City's most popular and trendy neighborhoods.