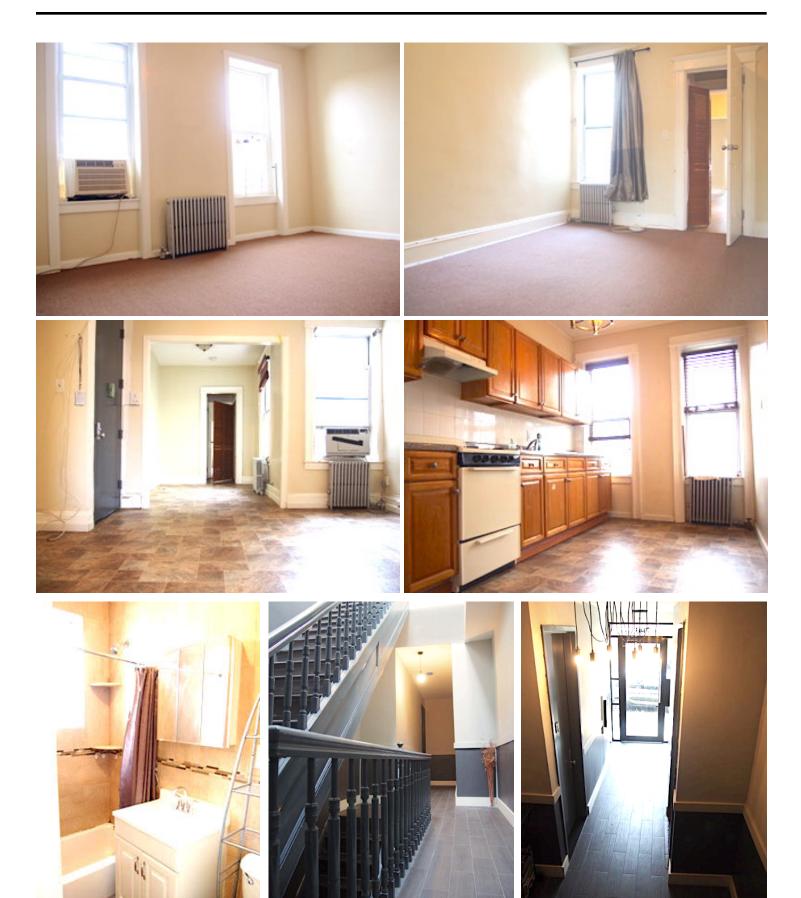

### LOCATED BETWEEN SEVENTIETH AVENUE AND CENTRAL AVENUE

- NO FEE convertible three-bedroom railroad-style apartment
- Two separate entrances for extra privacy
- Two bedrooms fit queen-sized bed + furniture
- Separate third junior bedroom, dining room or home office
- Spacious eat-in kitchen (great for entertaining)
- Separate extra large living room with window
- Full, windowed bathroom with tub
- Extra large storage closets
- Basement storage available
- Windows in every room for bright, natural light throughout
- Laundry in building
- Heat and hot water included
- 7-minute walk to M train at Fresh Pond Road
- Easy bus to L train at Halsey St
- Nearby buses: Q55, QM24, QM25, QM34, B13, B20, Q58
- Steps to plenty of conveniences on Myrtle Av and Fresh Pond Rd
- Located on a quiet, tree-lined street on the Ridgewood/Glendale border in a beautifully maintained, recently renovated building
- Guarantors accepted
- Price is net effective with one month free