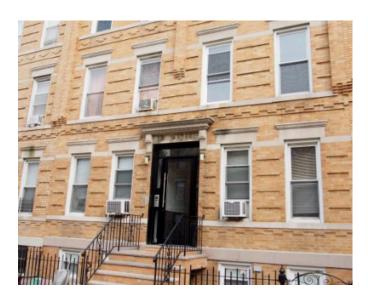

### LOCATED BETWEEN SEVENTIETH AVENUE AND CENTRAL AVENUE

- NO FEE convertible three-bedroom railroad-style apartment
- Two separate entrances for extra privacy
- Two bedrooms fit queen-sized bed + furniture
- Separate third junior bedroom, dining room or home office
- Spacious eat-in kitchen (great for entertaining)
- Separate extra large living room with window
- Full, windowed bathroom with tub
- Extra large storage closets
- Basement storage available
- Windows in every room for bright, natural light throughout
- Laundry in building
- Heat and hot water included
- 7-minute walk to M train at Fresh Pond Road
- Easy bus to L train at Halsey St
- Nearby buses: Q55, QM24, QM25, QM34, B13, B20, Q58
- Steps to plenty of conveniences on Myrtle Av and Fresh Pond Rd
- Located on a quiet, tree-lined street on the Ridgewood/Glendale border in a beautifully maintained, recently renovated building
- Guarantors accepted
- Price is net effective with one month free