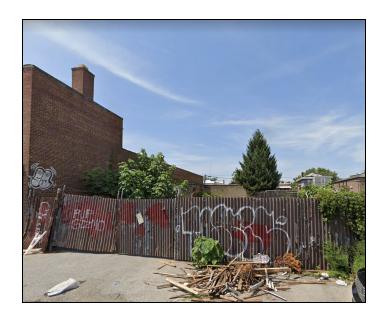

## **88-25 76TH AVENUE**

LOCATED BETWEEN WOODHAVEN BLVD AND 88TH STREET

This vacant lot located in Glendale is available for rent. It has a curb cut and is located on a quiet street and measures 60' X 100'. Nearby trains include the M, J, and Z, as well as the LIRR. There are several bus stations within walking distance. The lot is also available for sale- inquire with Daniel at Daniel@EVRGrealty.com.