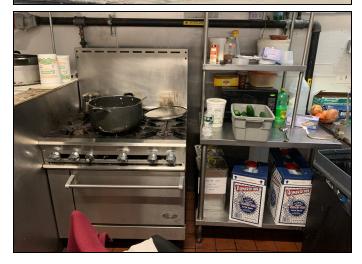

## 349 BEDFORD AVENUE

LOCATED BETWEEN SOUTH THIRD STREET AND SOUTH FOURTH STREET

- Rent \$7,600 lease assignment (10 years left)
- Turnkey and fully operational business
- 2 gyro machines
- 1 two feet flat grill
- 1 two feet charcoal grill
- 1 POS Point of Sale
- 2 showcases 6 feet
- Fully vented space
- 1 salad bar 6 feet
- 1 stand up freezer
- 1 two door refrigerator 6 feet
- 15 feet range-hood
- 1 display refrigerator
- 1 walk-in box 8 x 8
- 1 deep fryer
- 1 commercial oven and stove with six burners
- 1 pita and pizza oven
- Many stainless steel tables
- Tables and chairs
- Central heat and AC
- Inquire within regarding more equipment