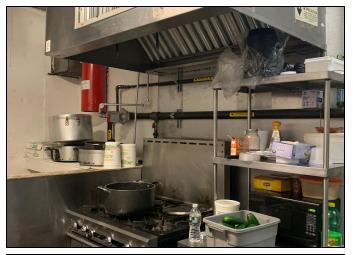

## 349 BEDFORD AVENUE

LOCATED BETWEEN SOUTH THIRD STREET AND SOUTH FOURTH STREET

- Rent \$7,600 lease assignment (10 years left)
- Turnkey and fully operational business
- 2 gyro machines
- 1 two feet flat grill
- 1 two feet charcoal grill
- 1 POS Point of Sale
- 2 showcases 6 feet
- Fully vented space
- 1 salad bar 6 feet
- 1 stand up freezer
- 1 two door refrigerator 6 feet
- 15 feet range-hood
- 1 display refrigerator
- 1 walk-in box 8 x 8
- 1 deep fryer
- 1 commercial oven and stove with six burners
- 1 pita and pizza oven
- Many stainless steel tables
- Tables and chairs
- Central heat and AC
- Inquire within regarding more equipment