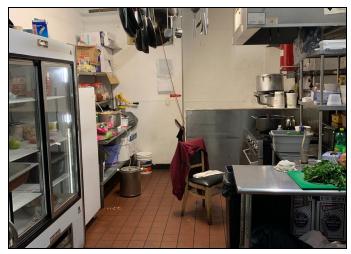

## 349 BEDFORD AVENUE

LOCATED BETWEEN SOUTH THIRD STREET AND SOUTH FOURTH STREET

- Rent \$7,600 lease assignment (10 years left)
- Turnkey and fully operational business
- 2 gyro machines
- 1 two feet flat grill
- 1 two feet charcoal grill
- 1 POS Point of Sale
- 2 showcases 6 feet
- Fully vented space
- 1 salad bar 6 feet
- 1 stand up freezer
- 1 two door refrigerator 6 feet
- 15 feet range-hood
- 1 display refrigerator
- 1 walk-in box 8 x 8
- 1 deep fryer
- 1 commercial oven and stove with six burners
- 1 pita and pizza oven
- Many stainless steel tables
- Tables and chairs
- Central heat and AC
- Inquire within regarding more equipment