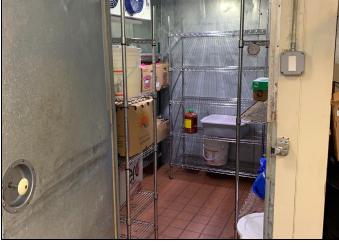

## 349 BEDFORD AVENUE

LOCATED BETWEEN SOUTH THIRD STREET AND SOUTH FOURTH STREET

- Rent \$7,600 lease assignment (10 years left)
- Turnkey and fully operational business
- 2 gyro machines
- 1 two feet flat grill
- 1 two feet charcoal grill
- 1 POS Point of Sale
- 2 showcases 6 feet
- Fully vented space
- 1 salad bar 6 feet
- 1 stand up freezer
- 1 two door refrigerator 6 feet
- 15 feet range-hood
- 1 display refrigerator
- 1 walk-in box 8 x 8
- 1 deep fryer
- 1 commercial oven and stove with six burners
- 1 pita and pizza oven
- Many stainless steel tables
- Tables and chairs
- Central heat and AC
- Inquire within regarding more equipment