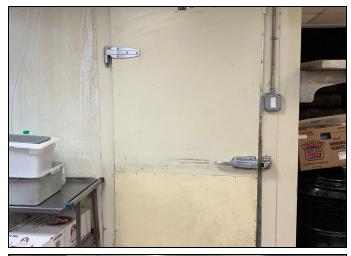

## 349 BEDFORD AVENUE

LOCATED BETWEEN SOUTH THIRD STREET AND SOUTH FOURTH STREET

- Rent \$7,600 lease assignment (10 years left)
- Turnkey and fully operational business
- 2 gyro machines
- 1 two feet flat grill
- 1 two feet charcoal grill
- 1 POS Point of Sale
- 2 showcases 6 feet
- Fully vented space
- 1 salad bar 6 feet
- 1 stand up freezer
- 1 two door refrigerator 6 feet
- 15 feet range-hood
- 1 display refrigerator
- 1 walk-in box 8 x 8
- 1 deep fryer
- 1 commercial oven and stove with six burners
- 1 pita and pizza oven
- Many stainless steel tables
- Tables and chairs
- Central heat and AC
- Inquire within regarding more equipment