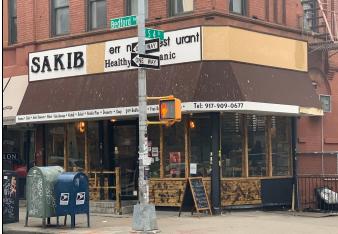

## **CORNER RESTAURANT BUSINESS FOR SALE • 900 SF • WILLIAMSBURG**

## 349 BEDFORD AVENUE

LOCATED BETWEEN SOUTH THIRD STREET AND SOUTH FOURTH STREET

- Rent \$7,600 lease assignment (10 years left)
- Turnkey and fully operational business
- 2 gyro machines
- 1 two feet flat grill
- 1 two feet charcoal grill
- 1 POS Point of Sale
- 2 showcases 6 feet
- Fully vented space
- 1 salad bar 6 feet
- 1 stand up freezer
- 1 two door refrigerator 6 feet
- 15 feet range-hood
- 1 display refrigerator
- 1 walk-in box 8 x 8
- 1 deep fryer
- 1 commercial oven and stove with six burners
- 1 pita and pizza oven
- Many stainless steel tables
- Tables and chairs
- Central heat and AC
- Inquire within regarding more equipment