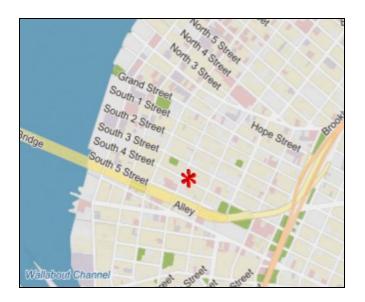

## 349 BEDFORD AVENUE

LOCATED BETWEEN SOUTH THIRD STREET AND SOUTH FOURTH STREET

- Rent \$7,600 lease assignment (10 years left)
- Turnkey and fully operational business
- 2 gyro machines
- 1 two feet flat grill
- 1 two feet charcoal grill
- 1 POS Point of Sale
- 2 showcases 6 feet
- Fully vented space
- 1 salad bar 6 feet
- 1 stand up freezer
- 1 two door refrigerator 6 feet
- 15 feet range-hood
- 1 display refrigerator
- 1 walk-in box 8 x 8
- 1 deep fryer
- 1 commercial oven and stove with six burners
- 1 pita and pizza oven
- Many stainless steel tables
- Tables and chairs
- Central heat and AC
- Inquire within regarding more equipment