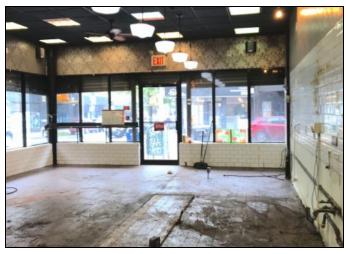

## 349 BEDFORD AVENUE

LOCATED BETWEEN SOUTH THIRD STREET AND SOUTH FOURTH STREET

- Rent \$7,600 lease assignment (10 years left)
- Turnkey and fully operational business
- 2 gyro machines
- 1 two feet flat grill
- 1 two feet charcoal grill
- 1 POS Point of Sale
- 2 showcases 6 feet
- Fully vented space
- 1 salad bar 6 feet
- 1 stand up freezer
- 1 two door refrigerator 6 feet
- 15 feet range-hood
- 1 display refrigerator
- 1 walk-in box 8 x 8
- 1 deep fryer
- 1 commercial oven and stove with six burners
- 1 pita and pizza oven
- Many stainless steel tables
- Tables and chairs
- Central heat and AC
- Inquire within regarding more equipment