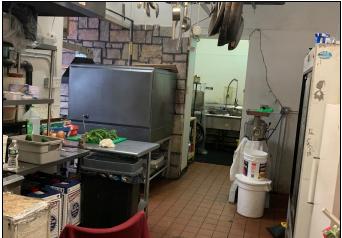

## 349 BEDFORD AVENUE

LOCATED BETWEEN SOUTH THIRD STREET AND SOUTH FOURTH STREET

- Rent \$7,600 lease assignment (10 years left)
- Turnkey and fully operational business
- 2 gyro machines
- 1 two feet flat grill
- 1 two feet charcoal grill
- 1 POS Point of Sale
- 2 showcases 6 feet
- Fully vented space
- 1 salad bar 6 feet
- 1 stand up freezer
- 1 two door refrigerator 6 feet
- 15 feet range-hood
- 1 display refrigerator
- 1 walk-in box 8 x 8
- 1 deep fryer
- 1 commercial oven and stove with six burners
- 1 pita and pizza oven
- Many stainless steel tables
- Tables and chairs
- Central heat and AC
- Inquire within regarding more equipment