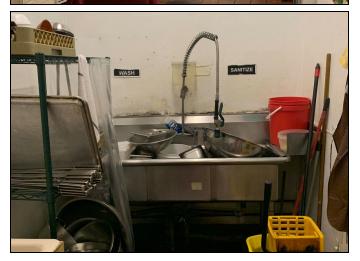

## 349 BEDFORD AVENUE

LOCATED BETWEEN SOUTH THIRD STREET AND SOUTH FOURTH STREET

- Rent \$7,600 lease assignment (10 years left)
- Turnkey and fully operational business
- 2 gyro machines
- 1 two feet flat grill
- 1 two feet charcoal grill
- 1 POS Point of Sale
- 2 showcases 6 feet
- Fully vented space
- 1 salad bar 6 feet
- 1 stand up freezer
- 1 two door refrigerator 6 feet
- 15 feet range-hood
- 1 display refrigerator
- 1 walk-in box 8 x 8
- 1 deep fryer
- 1 commercial oven and stove with six burners
- 1 pita and pizza oven
- Many stainless steel tables
- Tables and chairs
- Central heat and AC
- Inquire within regarding more equipment