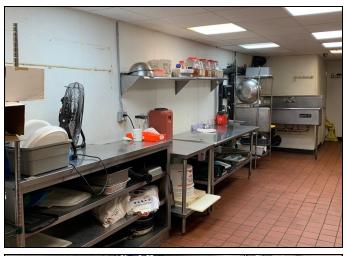

## 349 BEDFORD AVENUE

LOCATED BETWEEN SOUTH THIRD STREET AND SOUTH FOURTH STREET

- Rent \$7,600 lease assignment (10 years left)
- Turnkey and fully operational business
- 2 gyro machines
- 1 two feet flat grill
- 1 two feet charcoal grill
- 1 POS Point of Sale
- 2 showcases 6 feet
- Fully vented space
- 1 salad bar 6 feet
- 1 stand up freezer
- 1 two door refrigerator 6 feet
- 15 feet range-hood
- 1 display refrigerator
- 1 walk-in box 8 x 8
- 1 deep fryer
- 1 commercial oven and stove with six burners
- 1 pita and pizza oven
- Many stainless steel tables
- Tables and chairs
- Central heat and AC
- Inquire within regarding more equipment