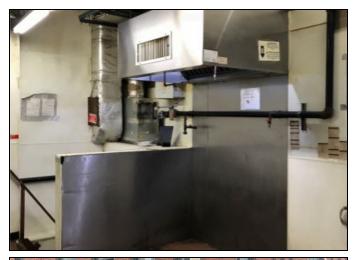

## 349 BEDFORD AVENUE

LOCATED BETWEEN SOUTH THIRD STREET AND SOUTH FOURTH STREET

- Rent \$7,600 lease assignment (10 years left)
- Turnkey and fully operational business
- 2 gyro machines
- 1 two feet flat grill
- 1 two feet charcoal grill
- 1 POS Point of Sale
- 2 showcases 6 feet
- Fully vented space
- 1 salad bar 6 feet
- 1 stand up freezer
- 1 two door refrigerator 6 feet
- 15 feet range-hood
- 1 display refrigerator
- 1 walk-in box 8 x 8
- 1 deep fryer
- 1 commercial oven and stove with six burners
- 1 pita and pizza oven
- Many stainless steel tables
- Tables and chairs
- Central heat and AC
- Inquire within regarding more equipment