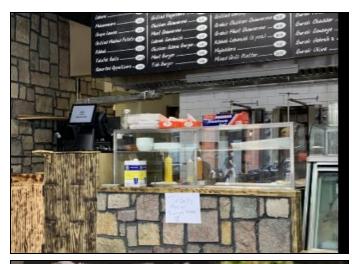

## 349 BEDFORD AVENUE

LOCATED BETWEEN SOUTH THIRD STREET AND SOUTH FOURTH STREET

- Rent \$7,600 lease assignment (10 years left)
- Turnkey and fully operational business
- 2 gyro machines
- 1 two feet flat grill
- 1 two feet charcoal grill
- 1 POS Point of Sale
- 2 showcases 6 feet
- Fully vented space
- 1 salad bar 6 feet
- 1 stand up freezer
- 1 two door refrigerator 6 feet
- 15 feet range-hood
- 1 display refrigerator
- 1 walk-in box 8 x 8
- 1 deep fryer
- 1 commercial oven and stove with six burners
- 1 pita and pizza oven
- Many stainless steel tables
- Tables and chairs
- Central heat and AC
- Inquire within regarding more equipment