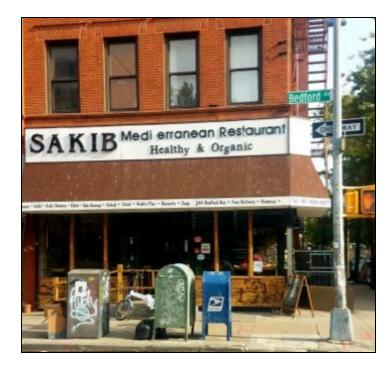

## **CORNER RESTAURANT BUSINESS FOR SALE • 900 SF • WILLIAMSBURG**

## 349 BEDFORD AVENUE

LOCATED BETWEEN SOUTH THIRD STREET AND SOUTH FOURTH STREET

- Rent \$7,600 lease assignment (10 years left)
- Turnkey and fully operational business
- 2 gyro machines
- 1 two feet flat grill
- 1 two feet charcoal grill
- 1 POS Point of Sale
- 2 showcases 6 feet
- Fully vented space
- 1 salad bar 6 feet
- 1 stand up freezer
- 1 two door refrigerator 6 feet
- 15 feet range-hood
- 1 display refrigerator
- 1 walk-in box 8 x 8
- 1 deep fryer
- 1 commercial oven and stove with six burners
- 1 pita and pizza oven
- Many stainless steel tables
- Tables and chairs
- Central heat and AC
- Inquire within regarding more equipment