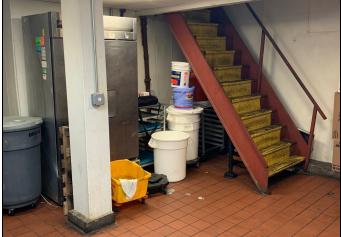

## 349 BEDFORD AVENUE

LOCATED BETWEEN SOUTH THIRD STREET AND SOUTH FOURTH STREET

- Rent \$7,600 lease assignment (10 years left)
- Turnkey and fully operational business
- 2 gyro machines
- 1 two feet flat grill
- 1 two feet charcoal grill
- 1 POS Point of Sale
- 2 showcases 6 feet
- Fully vented space
- 1 salad bar 6 feet
- 1 stand up freezer
- 1 two door refrigerator 6 feet
- 15 feet range-hood
- 1 display refrigerator
- 1 walk-in box 8 x 8
- 1 deep fryer
- 1 commercial oven and stove with six burners
- 1 pita and pizza oven
- Many stainless steel tables
- Tables and chairs
- Central heat and AC
- Inquire within regarding more equipment