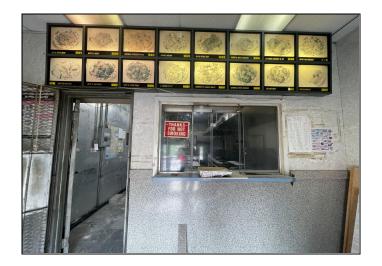

## **361 CRESCENT ST**

LOCATED BETWEEN CRESCENT ST & WELDON ST

- 650sf retail space on busy Crescent St, with plenty of foot traffic
- Previously used as a take-out restaurant
- Space features commercial kitchen fixtures, a walk-in box and freezer, venting and has an operational gas line in place
- Multiple uses considered; perfect for take out restaurant or ghost kitchen
- Features large-window frontage, with great visibility
- Space also features a basement with street level access