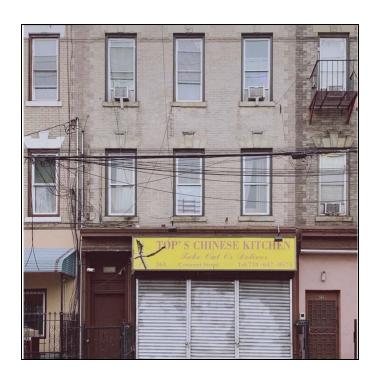

## **361 CRESCENT ST**

LOCATED BETWEEN CRESCENT ST & WELDON ST

- 650sf retail space on busy Crescent St, with plenty of foot traffic
- Previously used as a take-out restaurant
- Space features commercial kitchen fixtures, a walk-in box and freezer, venting and has an operational gas line in place
- Multiple uses considered; perfect for take out restaurant or ghost kitchen
- Features large-window frontage, with great visibility
- Space also features a basement with street level access