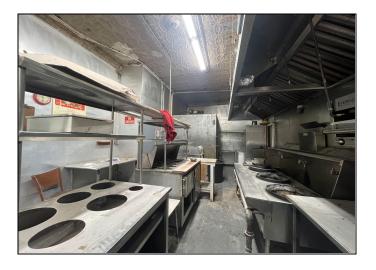

## **361 CRESCENT ST**

LOCATED BETWEEN CRESCENT ST & WELDON ST

- 650sf retail space on busy Crescent St, with plenty of foot traffic
- Previously used as a take-out restaurant
- Space features commercial kitchen fixtures, a walk-in box and freezer, venting and has an operational gas line in place
- Multiple uses considered; perfect for take out restaurant or ghost kitchen
- Features large-window frontage, with great visibility
- Space also features a basement with street level access