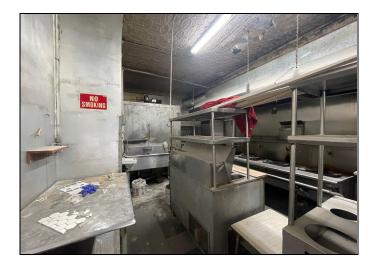

## **361 CRESCENT ST**

LOCATED BETWEEN CRESCENT ST & WELDON ST

- 650sf retail space on busy Crescent St, with plenty of foot traffic
- Previously used as a take-out restaurant
- Space features commercial kitchen fixtures, a walk-in box and freezer, venting and has an operational gas line in place
- Multiple uses considered; perfect for take out restaurant or ghost kitchen
- Features large-window frontage, with great visibility
- Space also features a basement with street level access