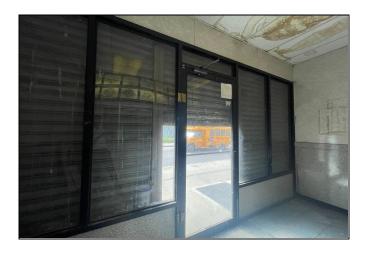

## **361 CRESCENT ST**

LOCATED BETWEEN CRESCENT ST & WELDON ST

- 650sf retail space on busy Crescent St, with plenty of foot traffic
- Previously used as a take-out restaurant
- Space features commercial kitchen fixtures, a walk-in box and freezer, venting and has an operational gas line in place
- Multiple uses considered; perfect for take out restaurant or ghost kitchen
- Features large-window frontage, with great visibility
- Space also features a basement with street level access