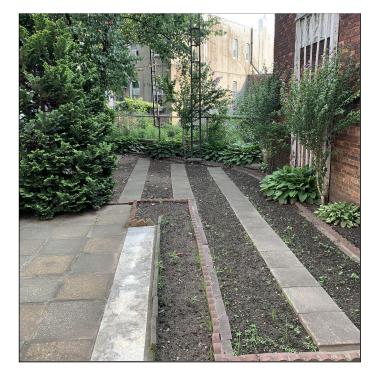

## **BACK GARDEN SPACE • 1,100 SF • RIDGEWOOD**

## **59-22 MYRTLE AVENUE**

LOCATED BETWEEN STEPHEN STREET AND NORMAN STREET

- 1,100 SF
- Private back garden space
- Historic tile ceilings and features
- 20 FT of frontage on busy Myrtle Avenue
- Tall ceilings
- Heavy foot traffic
- Prime Ridgewood location
- Nearby trains include the L at Halsey Street and the M at Forest Avenue. Steps to multiple bus lines.
- Neighbors include Fajitas Sunrise, I Sushi, J&W Spa and Nail Salon, Walgreen, and more. Plenty of shopping and conveniences nearby.