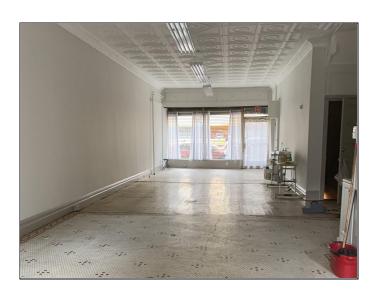

## **59-22 MYRTLE AVENUE**

LOCATED BETWEEN STEPHEN STREET AND NORMAN STREET

- 1,100 SF
- Private back garden space
- Historic tile ceilings and features
- 20 FT of frontage on busy Myrtle Avenue
- Tall ceilings
- Heavy foot traffic
- Prime Ridgewood location
- Nearby trains include the L at Halsey Street and the M at Forest Avenue. Steps to multiple bus lines.
- Neighbors include Fajitas Sunrise, I Sushi, J&W Spa and Nail Salon, Walgreen, and more. Plenty of shopping and conveniences nearby.