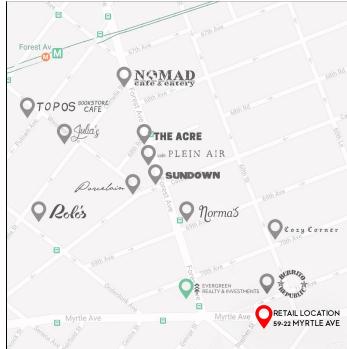

## **59-22 MYRTLE AVENUE**

LOCATED BETWEEN STEPHEN STREET AND NORMAN STREET

- 1,100 SF
- Private back garden space
- Historic tile ceilings and features
- 20 FT of frontage on busy Myrtle Avenue
- Tall ceilings
- Heavy foot traffic
- Prime Ridgewood location
- Nearby trains include the L at Halsey Street and the M at Forest Avenue. Steps to multiple bus lines.
- Neighbors include Fajitas Sunrise, I Sushi, J&W Spa and Nail Salon, Walgreen, and more. Plenty of shopping and conveniences nearby.