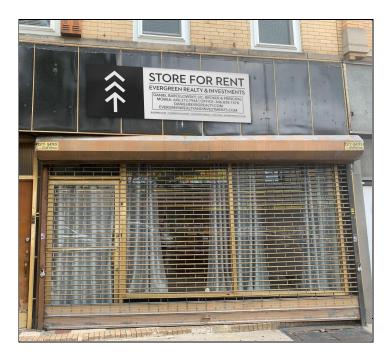

## **BACK GARDEN SPACE • 1,100 SF • RIDGEWOOD**

## **59-22 MYRTLE AVENUE**

LOCATED BETWEEN STEPHEN STREET AND NORMAN STREET

- 1,100 SF
- Private back garden space
- Historic tile ceilings and features
- 20 FT of frontage on busy Myrtle Avenue
- Tall ceilings
- Heavy foot traffic
- Prime Ridgewood location
- Nearby trains include the L at Halsey Street and the M at Forest Avenue. Steps to multiple bus lines.
- Neighbors include Fajitas Sunrise, I Sushi, J&W Spa and Nail Salon, Walgreen, and more. Plenty of shopping and conveniences nearby.