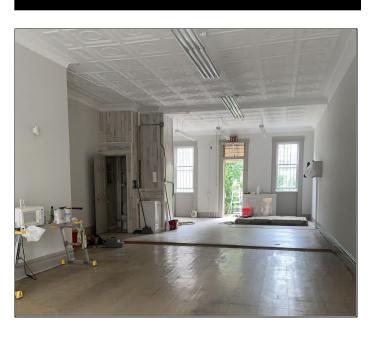

## **59-22 MYRTLE AVENUE**

LOCATED BETWEEN STEPHEN STREET AND NORMAN STREET

- 1,100 SF
- Private back garden space
- Historic tile ceilings and features
- 20 FT of frontage on busy Myrtle Avenue
- Tall ceilings
- Heavy foot traffic
- Prime Ridgewood location
- Nearby trains include the L at Halsey Street and the M at Forest Avenue. Steps to multiple bus lines.
- Neighbors include Fajitas Sunrise, I Sushi, J&W Spa and Nail Salon, Walgreen, and more. Plenty of shopping and conveniences nearby.