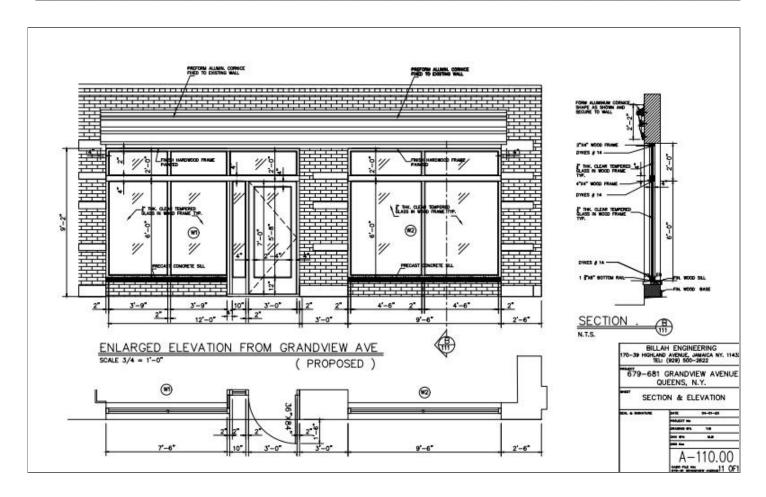

## **681 GRANDVIEW AVENUE**

LOCATED BETWEEN PALMETTO STREET AND GATES AVENUE

This corner retail space features 1200 SF in a landmarked building on Forest/Grandview Avenue. Approximately 60 feet of frontage with heavy foot traffic. Beautifully maintained brick building with a full basement, private restroom, high ceilings, and plenty of windows for natural light. Perfect for retail, office, medical, or creative use. All uses considered. Owner is open to white box and building out the space. Space can be combined with adjacent space. 4-minute walk to M train at Forest Avenue. Easy street parking. Located on the busiest block in Ridgewood, close Metropolitan Avenue and Myrtle Avenue.