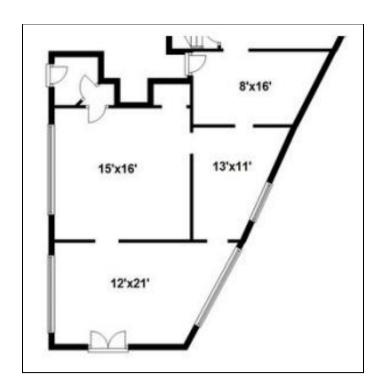

## **681 GRANDVIEW AVENUE**

LOCATED BETWEEN PALMETTO STREET AND GATES AVENUE

This corner retail space features 1200 SF in a landmarked building on Forest/Grandview Avenue. Approximately 60 feet of frontage with heavy foot traffic. Beautifully maintained brick building with a full basement, private restroom, high ceilings, and plenty of windows for natural light. Perfect for retail, office, medical, or creative use. All uses considered. Owner is open to white box and building out the space. Space can be combined with adjacent space. 4-minute walk to M train at Forest Avenue. Easy street parking. Located on the busiest block in Ridgewood, close Metropolitan Avenue and Myrtle Avenue.