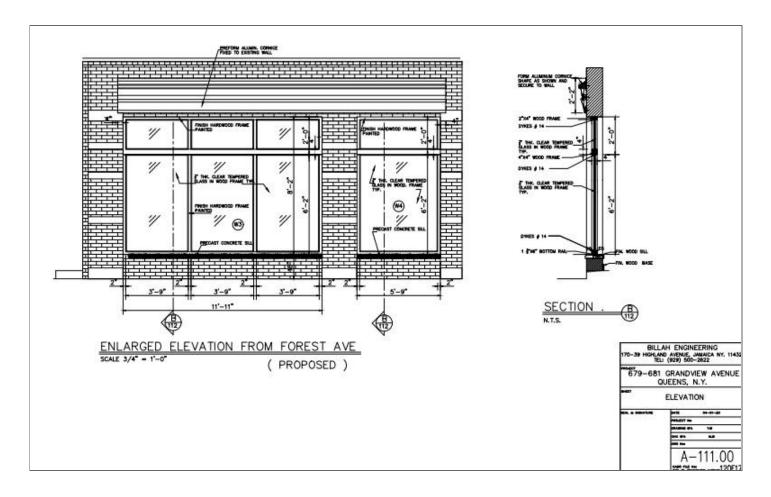

## **681 GRANDVIEW AVENUE**

LOCATED BETWEEN PALMETTO STREET AND GATES AVENUE

This corner retail space features 1200 SF in a landmarked building on Forest/Grandview Avenue. Approximately 60 feet of frontage with heavy foot traffic. Beautifully maintained brick building with a full basement, private restroom, high ceilings, and plenty of windows for natural light. Perfect for retail, office, medical, or creative use. All uses considered. Owner is open to white box and building out the space. Space can be combined with adjacent space. 4-minute walk to M train at Forest Avenue. Easy street parking. Located on the busiest block in Ridgewood, close Metropolitan Avenue and Myrtle Avenue.