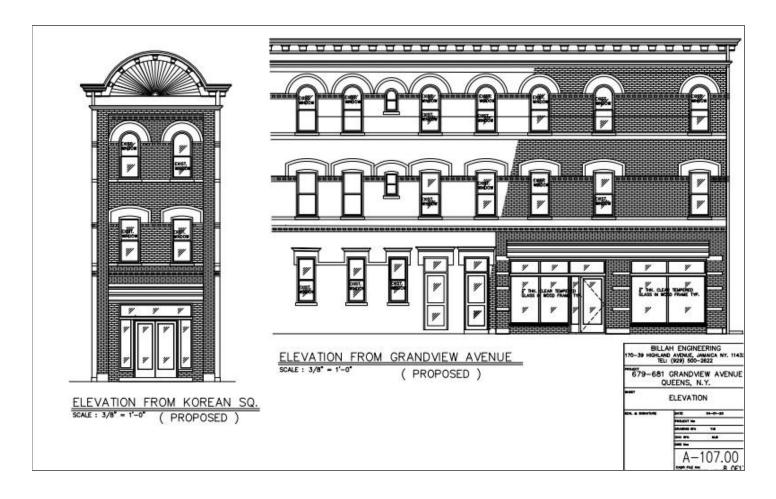

## **681 GRANDVIEW AVENUE**

LOCATED BETWEEN PALMETTO STREET AND GATES AVENUE

This corner retail space features 1200 SF in a landmarked building on Forest/Grandview Avenue. Approximately 60 feet of frontage with heavy foot traffic. Beautifully maintained brick building with a full basement, private restroom, high ceilings, and plenty of windows for natural light. Perfect for retail, office, medical, or creative use. All uses considered. Owner is open to white box and building out the space. Space can be combined with adjacent space. 4-minute walk to M train at Forest Avenue. Easy street parking. Located on the busiest block in Ridgewood, close Metropolitan Avenue and Myrtle Avenue.