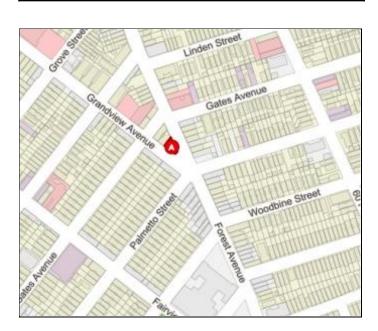

## **681 GRANDVIEW AVENUE**

LOCATED BETWEEN PALMETTO STREET AND GATES AVENUE

This corner retail space features 1200 SF in a landmarked building on Forest/Grandview Avenue. Approximately 60 feet of frontage with heavy foot traffic. Beautifully maintained brick building with a full basement, private restroom, high ceilings, and plenty of windows for natural light. Perfect for retail, office, medical, or creative use. All uses considered. Owner is open to white box and building out the space. Space can be combined with adjacent space. 4-minute walk to M train at Forest Avenue. Easy street parking. Located on the busiest block in Ridgewood, close Metropolitan Avenue and Myrtle Avenue.