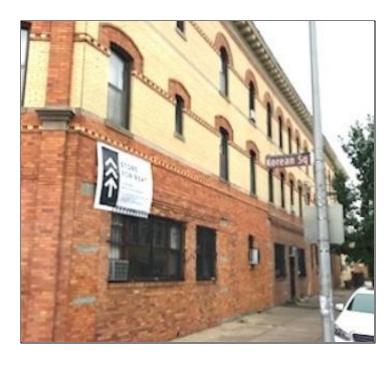

## **681 GRANDVIEW AVENUE**

LOCATED BETWEEN PALMETTO STREET AND GATES AVENUE

This corner retail space features 1200 SF in a landmarked building on Forest/Grandview Avenue. Approximately 60 feet of frontage with heavy foot traffic. Beautifully maintained brick building with a full basement, private restroom, high ceilings, and plenty of windows for natural light. Perfect for retail, office, medical, or creative use. All uses considered. Owner is open to white box and building out the space. Space can be combined with adjacent space. 4-minute walk to M train at Forest Avenue. Easy street parking. Located on the busiest block in Ridgewood, close Metropolitan Avenue and Myrtle Avenue.