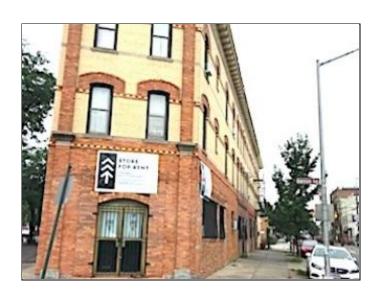

## **681 GRANDVIEW AVENUE**

LOCATED BETWEEN PALMETTO STREET AND GATES AVENUE

This corner retail space features 1200 SF in a landmarked building on Forest/Grandview Avenue. Approximately 60 feet of frontage with heavy foot traffic. Beautifully maintained brick building with a full basement, private restroom, high ceilings, and plenty of windows for natural light. Perfect for retail, office, medical, or creative use. All uses considered. Owner is open to white box and building out the space. Space can be combined with adjacent space. 4-minute walk to M train at Forest Avenue. Easy street parking. Located on the busiest block in Ridgewood, close Metropolitan Avenue and Myrtle Avenue.