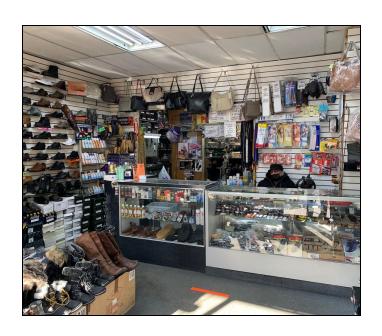

## 741 LYDIG AVENUE

LOCATED BETWEEN HOLLAND AVENUE AND CRUGER AVENUE

- Roman's Shoe Repair
- 600 SF
- Built for shoe repair, tailoring, and leather goods retail
- Storage area in the back of the store
- Private restroom
- Other uses considered
- Available for immediate possession
- Located on busy Lydig Avenue surrounded by shops and heavy foot traffic
- Walking distance to the 2 and 5 trains and close to multiple bus lines
- Key money amount available upon request