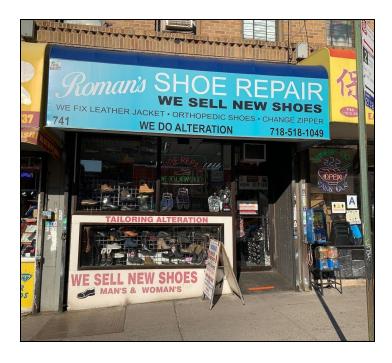

## RETAIL SPACE • SHOE REPAIR FOR SALE • PELHAM PARKWAY

## 741 LYDIG AVENUE

LOCATED BETWEEN HOLLAND AVENUE AND CRUGER AVENUE

- Roman's Shoe Repair
- 600 SF
- Built for shoe repair, tailoring, and leather goods retail
- Storage area in the back of the store
- Private restroom
- Other uses considered
- Available for immediate possession
- Located on busy Lydig Avenue surrounded by shops and heavy foot traffic
- Walking distance to the 2 and 5 trains and close to multiple bus lines
- Key money amount available upon request