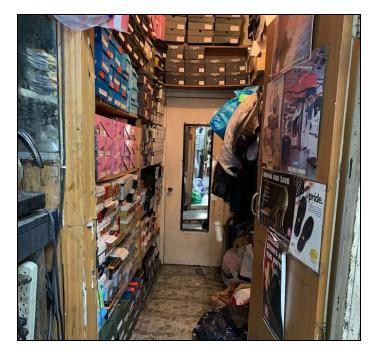

## 741 LYDIG AVENUE

LOCATED BETWEEN HOLLAND AVENUE AND CRUGER AVENUE

- Roman's Shoe Repair
- 600 SF
- Built for shoe repair, tailoring, and leather goods retail
- Storage area in the back of the store
- Private restroom
- Other uses considered
- Available for immediate possession
- Located on busy Lydig Avenue surrounded by shops and heavy foot traffic
- Walking distance to the 2 and 5 trains and close to multiple bus lines
- Key money amount available upon request