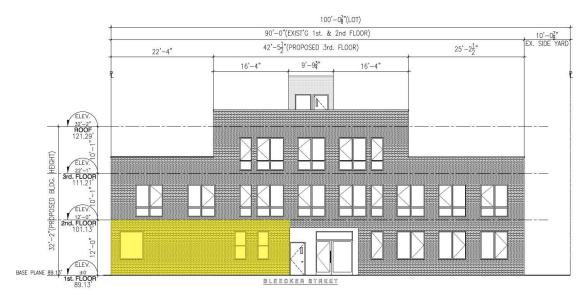

## **550 ONDERDONK AVENUE**

LOCATED BETWEEN BLEECKER STREET AND MENAHAN STREET

This retail unit in prime Ridgewood has 20 feet of frontage of Onderdonk Avenue and 36 feet of frontage on Bleecker Street. All uses considered. The unit features Mitsubishi split systems. The unit consists of approximately 770 square feet of retail space and 275 square feet of storage space in the basement. Zoned C1-4, this space is perfect for dry use or any food use. The owners are delivering the space brand new and fully gut renovated.