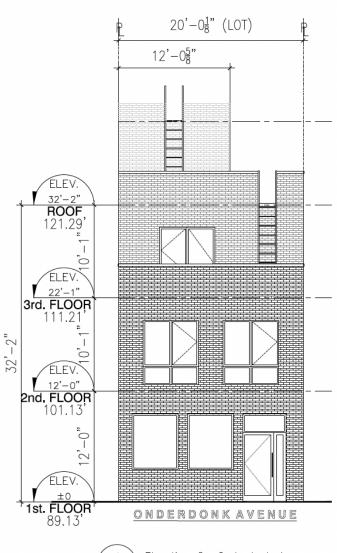

## **550 ONDERDONK AVENUE**

LOCATED BETWEEN BLEECKER STREET AND MENAHAN STREET

This retail unit in prime Ridgewood has 20 feet of frontage of Onderdonk Avenue and 36 feet of frontage on Bleecker Street. All uses considered. The unit features Mitsubishi split systems. The unit consists of approximately 770 square feet of retail space and 275 square feet of storage space in the basement. Zoned C1-4, this space is perfect for dry use or any food use. The owners are delivering the space brand new and fully gut renovated.