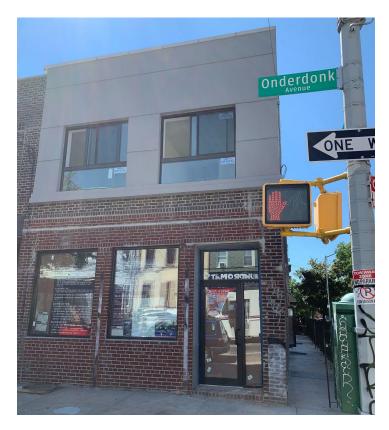

## PRIME CORNER STORE ON A BUSY BLOCK IN RIDGEWOOD

## **550 ONDERDONK AVENUE**

LOCATED BETWEEN BLEECKER STREET AND MENAHAN STREET

This retail unit in prime Ridgewood has 20 feet of frontage of Onderdonk Avenue and 36 feet of frontage on Bleecker Street. All uses considered. The unit features Mitsubishi split systems. The unit consists of approximately 770 square feet of retail space and 275 square feet of storage space in the basement. Zoned C1-4, this space is perfect for dry use or any food use. The owners are delivering the space brand new and fully gut renovated.