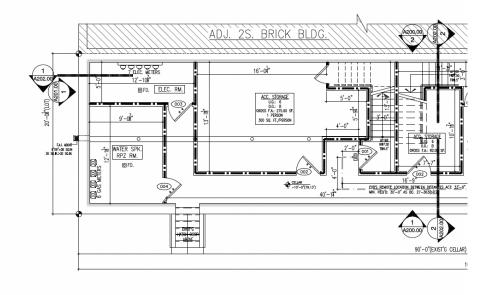

## **550 ONDERDONK AVENUE**

LOCATED BETWEEN BLEECKER STREET AND MENAHAN STREET

This retail unit in prime Ridgewood has 20 feet of frontage of Onderdonk Avenue and 36 feet of frontage on Bleecker Street. All uses considered. The unit features Mitsubishi split systems. The unit consists of approximately 770 square feet of retail space and 275 square feet of storage space in the basement. Zoned C1-4, this space is perfect for dry use or any food use. The owners are delivering the space brand new and fully gut renovated.