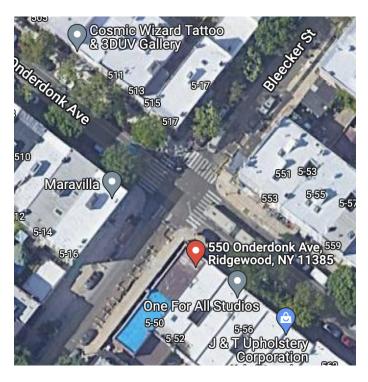

## **550 ONDERDONK AVENUE**

LOCATED BETWEEN BLEECKER STREET AND MENAHAN STREET

This retail unit in prime Ridgewood has 20 feet of frontage of Onderdonk Avenue and 36 feet of frontage on Bleecker Street. All uses considered. The unit features Mitsubishi split systems. The unit consists of approximately 770 square feet of retail space and 275 square feet of storage space in the basement. Zoned C1-4, this space is perfect for dry use or any food use. The owners are delivering the space brand new and fully gut renovated.