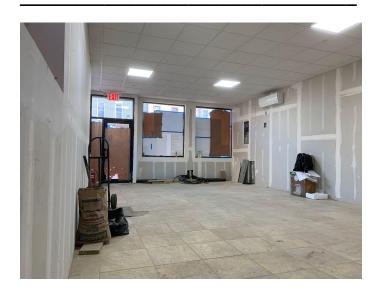

## **550 ONDERDONK AVENUE**

LOCATED BETWEEN BLEECKER STREET AND MENAHAN STREET

This retail unit in prime Ridgewood has 20 feet of frontage of Onderdonk Avenue and 36 feet of frontage on Bleecker Street. All uses considered. The unit features Mitsubishi split systems. The unit consists of approximately 770 square feet of retail space and 275 square feet of storage space in the basement. Zoned C1-4, this space is perfect for dry use or any food use. The owners are delivering the space brand new and fully gut renovated.