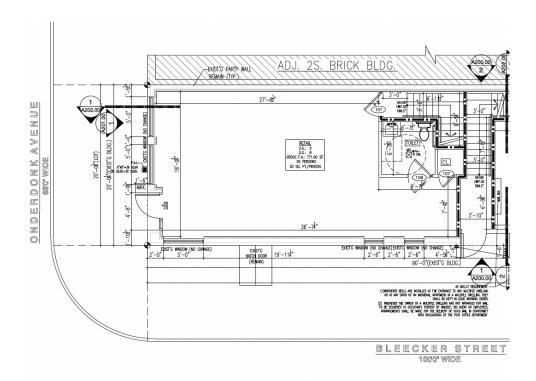

## **550 ONDERDONK AVENUE**

LOCATED BETWEEN BLEECKER STREET AND MENAHAN STREET

This retail unit in prime Ridgewood has 20 feet of frontage of Onderdonk Avenue and 36 feet of frontage on Bleecker Street. All uses considered. The unit features Mitsubishi split systems. The unit consists of approximately 770 square feet of retail space and 275 square feet of storage space in the basement. Zoned C1-4, this space is perfect for dry use or any food use. The owners are delivering the space brand new and fully gut renovated.