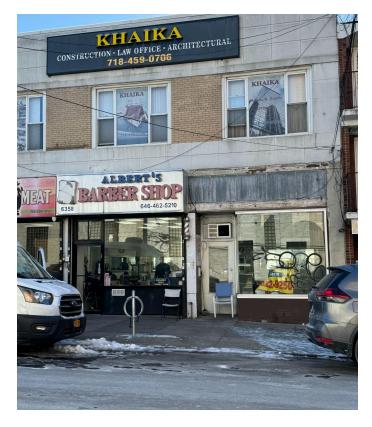

## 350 SF OF RETAIL SPACE IN REGO PARK.GROUND LEVEL.DRY USE

## 94-19 63RD DRIVE

LOCATED BETWEEN BOOTH STREET AND SAUNDERS STREET

- This is an excellent opportunity to lease 350 square feet of commercial space, steps from the E, F and R trains.
- This lower level space features an open layout. Making it ideal for a business/creative office, or studio, but all dry uses are considered!
- Located on a busy street, close to many shops, schools and restaurants, this location has guaranteed heavy foot traffic and great exposure.
- Available immediately for \$2,500/month!