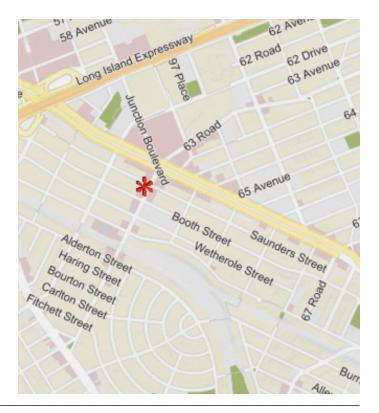

## 94-19 63RD DRIVE

LOCATED BETWEEN BOOTH STREET AND SAUNDERS STREET

- This is an excellent opportunity to lease 350 square feet of commercial space, steps from the E, F and R trains.
- This lower level space features an open layout. Making it ideal for a business/creative office, or studio, but all dry uses are considered!
- Located on a busy street, close to many shops, schools and restaurants, this location has guaranteed heavy foot traffic and great exposure.
- Available immediately for \$2,500/month!