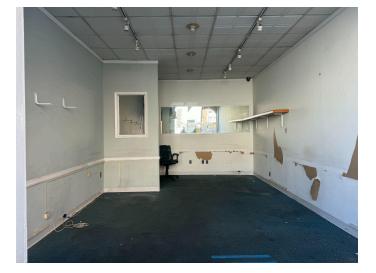

## 350 SF OF RETAIL SPACE IN REGO PARK.GROUND LEVEL.DRY USE

## 94-19 63RD DRIVE

LOCATED BETWEEN BOOTH STREET AND SAUNDERS STREET

- This is an excellent opportunity to lease 350 square feet of commercial space, steps from the E, F and R trains.
- This lower level space features an open layout. Making it ideal for a business/creative office, or studio, but all dry uses are considered!
- Located on a busy street, close to many shops, schools and restaurants, this location has guaranteed heavy foot traffic and great exposure.
- Available immediately for \$2,500/month!