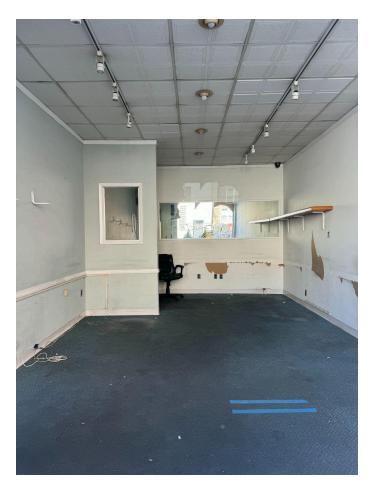

## 350 SF OF RETAIL SPACE IN REGO PARK.GROUND LEVEL.DRY USE

## 94-19 63RD DRIVE

LOCATED BETWEEN BOOTH STREET AND SAUNDERS STREET

- This is an excellent opportunity to lease 350 square feet of commercial space, steps from the E, F and R trains.
- This lower level space features an open layout. Making it ideal for a business/creative office, or studio, but all dry uses are considered!
- Located on a busy street, close to many shops, schools and restaurants, this location has guaranteed heavy foot traffic and great exposure.
- Available immediately for \$2,500/month!