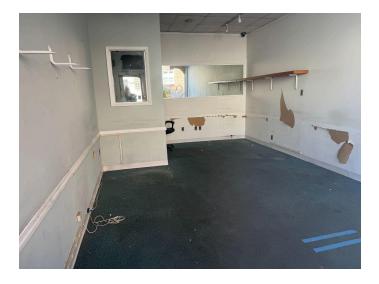

## 350 SF OF RETAIL SPACE IN REGO PARK.GROUND LEVEL.DRY USE

## 94-19 63RD DRIVE

LOCATED BETWEEN BOOTH STREET AND SAUNDERS STREET

- This is an excellent opportunity to lease 350 square feet of commercial space, steps from the E, F and R trains.
- This lower level space features an open layout. Making it ideal for a business/creative office, or studio, but all dry uses are considered!
- Located on a busy street, close to many shops, schools and restaurants, this location has guaranteed heavy foot traffic and great exposure.
- Available immediately for \$2,500/month!